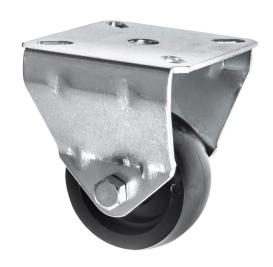

## 100mm Fixed Castor with Plastic Wheel

100-314F-P

This 100mm plastic fixed castors are easily attached and easy to move, ideal for light duty castors on furniture, equipment and as display castors. In Stock now ready for immediate dispatch.