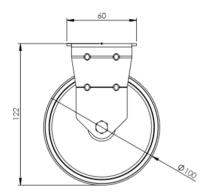

## **Technical Specifications**

|              | Bearing Type                   | Plain               |
|--------------|--------------------------------|---------------------|
| <b>53</b>    | Colour                         | No                  |
| KG           | Load Capacity (kg)             | 85                  |
| KG<br>X4     | Max Load Capacity of 4 Castors | 255                 |
|              | Plate Dimension Length (mm)    | 60                  |
| <b>2 3 1</b> | Plate Dimension Width (mm)     | 67                  |
|              | Plate Hole Centres Length (mm) | 48/38               |
|              | Plate Hole Centres Width (mm)  | 48/38               |
| **           | Plate Hole Diameter            | 6                   |
| ٥            | Product Type                   | Top Plate Castors   |
| 1            | Thread Material                | No                  |
| <b></b> ∅]   | Total Castor Height            | 122                 |
|              | Tread Width (mm)               | 22                  |
| <b>(S)</b>   | Wheel Centre                   | Black Polypropylene |
| 0            | Wheel Colour                   | Black               |
| <u> </u>     | Wheel Diameter(mm)             | 100                 |
| 0            | Wheel Material                 | Polypropylene       |
|              |                                |                     |

## **Dimensions**