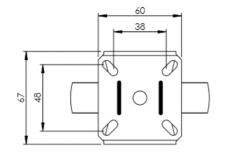

## **Technical Specifications**

|              | Bearing Type                   | Plain               |
|--------------|--------------------------------|---------------------|
| <b>53</b>    | Colour                         | No                  |
| KG           | Load Capacity (kg)             | 85                  |
| KG<br>X4     | Max Load Capacity of 4 Castors | 255                 |
|              | Plate Dimension Length (mm)    | 60                  |
| <b>2 3 1</b> | Plate Dimension Width (mm)     | 67                  |
|              | Plate Hole Centres Length (mm) | 48/38               |
|              | Plate Hole Centres Width (mm)  | 48/38               |
| **           | Plate Hole Diameter            | 6                   |
| ٥            | Product Type                   | Top Plate Castors   |
| 1            | Thread Material                | No                  |
| <b></b> ∅]   | Total Castor Height            | 122                 |
|              | Tread Width (mm)               | 22                  |
| <b>(S)</b>   | Wheel Centre                   | Black Polypropylene |
| 0            | Wheel Colour                   | Black               |
| <u> </u>     | Wheel Diameter(mm)             | 100                 |
| 0            | Wheel Material                 | Polypropylene       |
|              |                                |                     |

## **Dimensions**