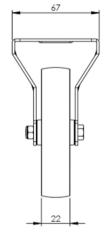

## **Technical Specifications**

|              | Bearing Type                   | Plain               |
|--------------|--------------------------------|---------------------|
| <b>53</b>    | Colour                         | No                  |
| KG           | Load Capacity (kg)             | 85                  |
| KG<br>X4     | Max Load Capacity of 4 Castors | 255                 |
|              | Plate Dimension Length (mm)    | 60                  |
| <b>2 3 1</b> | Plate Dimension Width (mm)     | 67                  |
|              | Plate Hole Centres Length (mm) | 48/38               |
|              | Plate Hole Centres Width (mm)  | 48/38               |
| **           | Plate Hole Diameter            | 6                   |
| ٥            | Product Type                   | Top Plate Castors   |
| 1            | Thread Material                | No                  |
| <b></b> ∅]   | Total Castor Height            | 122                 |
|              | Tread Width (mm)               | 22                  |
| <b>(S)</b>   | Wheel Centre                   | Black Polypropylene |
| 0            | Wheel Colour                   | Black               |
| <u> </u>     | Wheel Diameter(mm)             | 100                 |
| 0            | Wheel Material                 | Polypropylene       |
|              |                                |                     |

## **Dimensions**