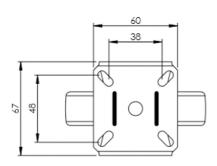

## **Technical Specifications**

| Ô                     | Bearing Type                   | Plain               |
|-----------------------|--------------------------------|---------------------|
|                       | Colour                         | No                  |
| KG                    | Load Capacity (kg)             | 80                  |
| ×G ×4                 | Max Load Capacity of 4 Castors | 240                 |
|                       | Plate Dimension Length (mm)    | 60                  |
|                       | Plate Dimension Width (mm)     | 67                  |
|                       | Plate Hole Centres Length (mm) | 48/38               |
|                       | Plate Hole Centres Width (mm)  | 48/38               |
| W/K                   | Plate Hole Diameter            | 6                   |
| Ô                     | Product Type                   | Top Plate Castors   |
| <u>.</u>              | Thread Material                | No                  |
| <u>1</u>              | Total Castor Height            | 122                 |
|                       | Tread Width (mm)               | 24                  |
| $\odot$               | Wheel Centre                   | Black Polypropylene |
| 0                     | Wheel Colour                   | Grey                |
| $\overline{\bigcirc}$ | Wheel Diameter(mm)             | 100                 |
| 0                     | Wheel Material                 | Grey Rubber         |

## Dimensions

Email: sales@rosscastors.co.uk

Ross Handling 1 Tuxford Road Leicester LE4 9TZ