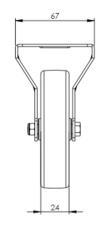

## **Technical Specifications**

| Ô                     | Bearing Type                   | Plain               |
|-----------------------|--------------------------------|---------------------|
|                       | Colour                         | No                  |
| KG                    | Load Capacity (kg)             | 80                  |
| ×G ×4                 | Max Load Capacity of 4 Castors | 240                 |
|                       | Plate Dimension Length (mm)    | 60                  |
|                       | Plate Dimension Width (mm)     | 67                  |
|                       | Plate Hole Centres Length (mm) | 48/38               |
|                       | Plate Hole Centres Width (mm)  | 48/38               |
| W/K                   | Plate Hole Diameter            | 6                   |
| Ô                     | Product Type                   | Top Plate Castors   |
| <u>.</u>              | Thread Material                | No                  |
| <u>1</u>              | Total Castor Height            | 122                 |
|                       | Tread Width (mm)               | 24                  |
| $\odot$               | Wheel Centre                   | Black Polypropylene |
| 0                     | Wheel Colour                   | Grey                |
| $\overline{\bigcirc}$ | Wheel Diameter(mm)             | 100                 |
| 0                     | Wheel Material                 | Grey Rubber         |

## Dimensions

Email: sales@rosscastors.co.uk

Ross Handling 1 Tuxford Road Leicester LE4 9TZ