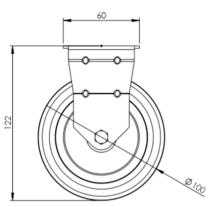

## **Technical Specifications**

| Ô                     | Bearing Type                   | Plain               |
|-----------------------|--------------------------------|---------------------|
|                       | Colour                         | No                  |
| KG                    | Load Capacity (kg)             | 80                  |
| ×G ×4                 | Max Load Capacity of 4 Castors | 240                 |
|                       | Plate Dimension Length (mm)    | 60                  |
|                       | Plate Dimension Width (mm)     | 67                  |
|                       | Plate Hole Centres Length (mm) | 48/38               |
|                       | Plate Hole Centres Width (mm)  | 48/38               |
| W/K                   | Plate Hole Diameter            | 6                   |
| Ô                     | Product Type                   | Top Plate Castors   |
| <u>.</u>              | Thread Material                | No                  |
| <u>1</u>              | Total Castor Height            | 122                 |
|                       | Tread Width (mm)               | 24                  |
| $\odot$               | Wheel Centre                   | Black Polypropylene |
| 0                     | Wheel Colour                   | Grey                |
| $\overline{\bigcirc}$ | Wheel Diameter(mm)             | 100                 |
| 0                     | Wheel Material                 | Grey Rubber         |

## Dimensions

Email: sales@rosscastors.co.uk

Ross Handling 1 Tuxford Road Leicester LE4 9TZ