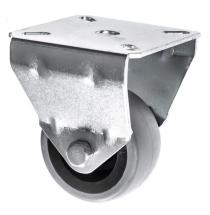

## 100mm Grey Rubber Fixed Castors 100-314F-R

This 100mm grey rubber fixed castors are easily attached and easy to move, ideal for light duty castors on furniture, equipment and as display castors. In Stock now ready for immediate dispatch.

## **Technical Specifications**

| Ô                     | Bearing Type                   | Plain               |
|-----------------------|--------------------------------|---------------------|
|                       | Colour                         | No                  |
| KG                    | Load Capacity (kg)             | 80                  |
| ×G ×4                 | Max Load Capacity of 4 Castors | 240                 |
|                       | Plate Dimension Length (mm)    | 60                  |
|                       | Plate Dimension Width (mm)     | 67                  |
|                       | Plate Hole Centres Length (mm) | 48/38               |
|                       | Plate Hole Centres Width (mm)  | 48/38               |
| W/K                   | Plate Hole Diameter            | 6                   |
| Ô                     | Product Type                   | Top Plate Castors   |
| <u>.</u>              | Thread Material                | No                  |
| <u>1</u>              | Total Castor Height            | 122                 |
|                       | Tread Width (mm)               | 24                  |
| $\odot$               | Wheel Centre                   | Black Polypropylene |
| 0                     | Wheel Colour                   | Grey                |
| $\overline{\bigcirc}$ | Wheel Diameter(mm)             | 100                 |
| 0                     | Wheel Material                 | Grey Rubber         |