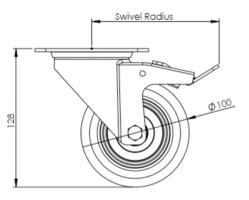

## **Technical Specifications**

|                                                                                                                 | Colour                         | Orange       |
|-----------------------------------------------------------------------------------------------------------------|--------------------------------|--------------|
| 0                                                                                                               | Hardness of Tread              | 87 Shore A   |
| KG                                                                                                              | Load Capacity (kg)             | 181          |
| KG X4                                                                                                           | Max Load Capacity of 4 Castors | 585          |
|                                                                                                                 | Plate Dimension Length (mm)    | 105          |
|                                                                                                                 | Plate Dimension Width (mm)     | 85           |
|                                                                                                                 | Plate Hole Centres Length (mm) | 80/77        |
| The second se | Plate Hole Centres Width (mm)  | 60           |
| *                                                                                                               | Plate Hole Diameter            | 8            |
| 3                                                                                                               | Swivel Radius                  | 123          |
| <u>I</u>                                                                                                        | Thread Material                | No           |
| \$J                                                                                                             | Total Castor Height            | 128          |
|                                                                                                                 | Tread Width (mm)               | 32           |
| $\bigcirc$                                                                                                      | Wheel Centre                   | Aluminium    |
| $\odot$                                                                                                         | Wheel Colour                   | Orange       |
| $\odot$                                                                                                         | Wheel Diameter(mm)             | 100          |
| $\odot$                                                                                                         | Wheel Material                 | Polyurethane |