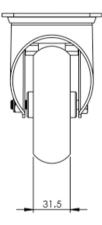

## **Technical Specifications**

|                                                                                                                 | Colour                         | Orange       |
|-----------------------------------------------------------------------------------------------------------------|--------------------------------|--------------|
| 0                                                                                                               | Hardness of Tread              | 87 Shore A   |
| KG                                                                                                              | Load Capacity (kg)             | 181          |
| KG X4                                                                                                           | Max Load Capacity of 4 Castors | 585          |
|                                                                                                                 | Plate Dimension Length (mm)    | 105          |
|                                                                                                                 | Plate Dimension Width (mm)     | 85           |
|                                                                                                                 | Plate Hole Centres Length (mm) | 80/77        |
| The second se | Plate Hole Centres Width (mm)  | 60           |
| *                                                                                                               | Plate Hole Diameter            | 8            |
| 3                                                                                                               | Swivel Radius                  | 123          |
| <u>I</u>                                                                                                        | Thread Material                | No           |
| \$J                                                                                                             | Total Castor Height            | 128          |
|                                                                                                                 | Tread Width (mm)               | 32           |
| $\bigcirc$                                                                                                      | Wheel Centre                   | Aluminium    |
| $\odot$                                                                                                         | Wheel Colour                   | Orange       |
| $\odot$                                                                                                         | Wheel Diameter(mm)             | 100          |
| $\odot$                                                                                                         | Wheel Material                 | Polyurethane |