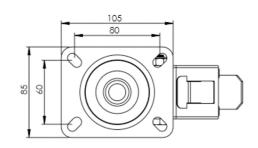

## **Technical Specifications**

|                                                                                                                 | Colour                         | Orange       |
|-----------------------------------------------------------------------------------------------------------------|--------------------------------|--------------|
| 0                                                                                                               | Hardness of Tread              | 87 Shore A   |
| KG                                                                                                              | Load Capacity (kg)             | 181          |
| KG X4                                                                                                           | Max Load Capacity of 4 Castors | 585          |
|                                                                                                                 | Plate Dimension Length (mm)    | 105          |
|                                                                                                                 | Plate Dimension Width (mm)     | 85           |
|                                                                                                                 | Plate Hole Centres Length (mm) | 80/77        |
| The second se | Plate Hole Centres Width (mm)  | 60           |
| *                                                                                                               | Plate Hole Diameter            | 8            |
| 3                                                                                                               | Swivel Radius                  | 123          |
| <u>I</u>                                                                                                        | Thread Material                | No           |
| \$J                                                                                                             | Total Castor Height            | 128          |
|                                                                                                                 | Tread Width (mm)               | 32           |
| $\bigcirc$                                                                                                      | Wheel Centre                   | Aluminium    |
| $\odot$                                                                                                         | Wheel Colour                   | Orange       |
| $\odot$                                                                                                         | Wheel Diameter(mm)             | 100          |
| $\odot$                                                                                                         | Wheel Material                 | Polyurethane |