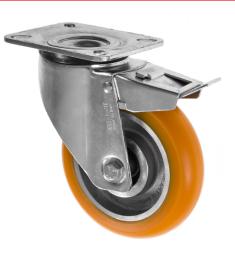

## Ergonomic Apex Wheel Swivel Braked Castor Top Plate Fitting 100-3360-APEX/SWB

These doughnut-shaped wheels were designed to provide the lowest possible roll resistance, making pulling or pushing them an easy task. They have an anti-flutter design and the wheel finish is kind to floors. These wheels come in a 3360 series frame.