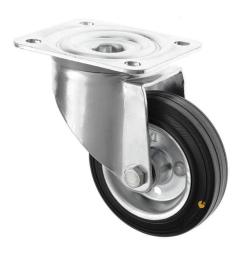

## 100mm Swivel Castors with Anti Static Rubber Wheel 100-3360-ASR

100mm medium duty swivel castors suitable for spark-free environments where it is important to have electrically conductive wheels, such as in clean rooms. Anti-static castors are electrically conductive and prevent the build-up of static.