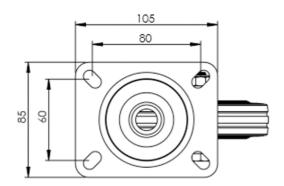

## Dimensions

## **Technical Specifications**

| ġ.       | Bearing Type                                                                                                                     | Roller                                                         |
|----------|----------------------------------------------------------------------------------------------------------------------------------|----------------------------------------------------------------|
|          | Colour                                                                                                                           | No                                                             |
| 0        | Hardness of Tread                                                                                                                | A80                                                            |
| KG       | Load Capacity (kg)                                                                                                               | 70                                                             |
| Ka<br>X4 | Max Load Capacity of 4 Castors                                                                                                   | 210                                                            |
|          | Plate Dimension Length (mm)                                                                                                      | 105                                                            |
|          | Plate Dimension Width (mm)                                                                                                       | 85                                                             |
| 1 a 1    | Plate Hole Centres Length (mm)                                                                                                   | 80                                                             |
| I.       | Plate Hole Centres Width (mm)                                                                                                    | 60                                                             |
| W.R.     | Plate Hole Diameter                                                                                                              | 8                                                              |
|          |                                                                                                                                  |                                                                |
| Ç.       | Product Type                                                                                                                     | Top Plate Castors                                              |
| 17<br>19 | Product Type<br>Swivel Radius                                                                                                    | Top Plate Castors<br>85                                        |
| Hall.    |                                                                                                                                  |                                                                |
| 3        | Swivel Radius                                                                                                                    | 85                                                             |
|          | Swivel Radius<br>Temperature Range                                                                                               | 85<br>-20 min to + 60 max                                      |
|          | Swivel Radius<br>Temperature Range<br>Thread Material                                                                            | 85<br>-20 min to + 60 max<br>No                                |
|          | Swivel Radius<br>Temperature Range<br>Thread Material<br>Total Castor Height                                                     | 85<br>-20 min to + 60 max<br>No<br>128                         |
|          | Swivel Radius<br>Temperature Range<br>Thread Material<br>Total Castor Height<br>Tread Width (mm)                                 | 85<br>-20 min to + 60 max<br>No<br>128<br>22                   |
|          | Swivel Radius<br>Temperature Range<br>Thread Material<br>Total Castor Height<br>Tread Width (mm)<br>Wheel Centre                 | 85<br>-20 min to + 60 max<br>No<br>128<br>22<br>Metal          |
|          | Swivel Radius<br>Temperature Range<br>Thread Material<br>Total Castor Height<br>Tread Width (mm)<br>Wheel Centre<br>Wheel Colour | 85<br>-20 min to + 60 max<br>No<br>128<br>22<br>Metal<br>Black |