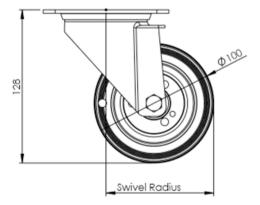

## Dimensions

## **Technical Specifications**

| ġ.       | Bearing Type                                                                                                                     | Roller                                                         |
|----------|----------------------------------------------------------------------------------------------------------------------------------|----------------------------------------------------------------|
|          | Colour                                                                                                                           | No                                                             |
| 0        | Hardness of Tread                                                                                                                | A80                                                            |
| KG       | Load Capacity (kg)                                                                                                               | 70                                                             |
| Ka<br>X4 | Max Load Capacity of 4 Castors                                                                                                   | 210                                                            |
|          | Plate Dimension Length (mm)                                                                                                      | 105                                                            |
|          | Plate Dimension Width (mm)                                                                                                       | 85                                                             |
| 1 a 1    | Plate Hole Centres Length (mm)                                                                                                   | 80                                                             |
| I.       | Plate Hole Centres Width (mm)                                                                                                    | 60                                                             |
| W.R.     | Plate Hole Diameter                                                                                                              | 8                                                              |
|          |                                                                                                                                  |                                                                |
| Ç.       | Product Type                                                                                                                     | Top Plate Castors                                              |
| 17<br>19 | Product Type<br>Swivel Radius                                                                                                    | Top Plate Castors<br>85                                        |
| Hall.    |                                                                                                                                  |                                                                |
| 3        | Swivel Radius                                                                                                                    | 85                                                             |
|          | Swivel Radius<br>Temperature Range                                                                                               | 85<br>-20 min to + 60 max                                      |
|          | Swivel Radius<br>Temperature Range<br>Thread Material                                                                            | 85<br>-20 min to + 60 max<br>No                                |
|          | Swivel Radius<br>Temperature Range<br>Thread Material<br>Total Castor Height                                                     | 85<br>-20 min to + 60 max<br>No<br>128                         |
|          | Swivel Radius<br>Temperature Range<br>Thread Material<br>Total Castor Height<br>Tread Width (mm)                                 | 85<br>-20 min to + 60 max<br>No<br>128<br>22                   |
|          | Swivel Radius<br>Temperature Range<br>Thread Material<br>Total Castor Height<br>Tread Width (mm)<br>Wheel Centre                 | 85<br>-20 min to + 60 max<br>No<br>128<br>22<br>Metal          |
|          | Swivel Radius<br>Temperature Range<br>Thread Material<br>Total Castor Height<br>Tread Width (mm)<br>Wheel Centre<br>Wheel Colour | 85<br>-20 min to + 60 max<br>No<br>128<br>22<br>Metal<br>Black |