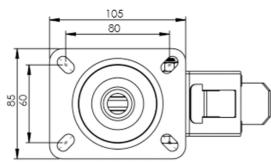

## **Technical Specifications**

| Õ                     | Bearing Type                   | Roller              |
|-----------------------|--------------------------------|---------------------|
| 5                     | Colour                         | No                  |
| 0                     | Hardness of Tread              | A80                 |
| KG                    | Load Capacity (kg)             | 80                  |
| KG X4                 | Max Load Capacity of 4 Castors | 240                 |
|                       | Plate Dimension Length (mm)    | 105                 |
|                       | Plate Dimension Width (mm)     | 85                  |
|                       | Plate Hole Centres Length (mm) | 80/77               |
|                       | Plate Hole Centres Width (mm)  | 60                  |
| *                     | Plate Hole Diameter            | 8                   |
| Ç.                    | Product Type                   | Top Plate Castors   |
| 3                     | Swivel Radius                  | 123                 |
|                       | Temperature Range              | -20 min to +80 max  |
| <u></u>               | Thread Material                | No                  |
| <u>1</u>              | Total Castor Height            | 128                 |
|                       | Tread Width (mm)               | 23                  |
| $\odot$               | Wheel Centre                   | Black Polypropylene |
| 0                     | Wheel Colour                   | Grey                |
| $\overline{\bigcirc}$ | Wheel Diameter(mm)             | 100                 |
| 0                     | Wheel Material                 | Grey Rubber         |

## Dimensions

Email: sales@rosscastors.co.uk

Ross Handling 1 Tuxford Road Leicester LE4 9TZ