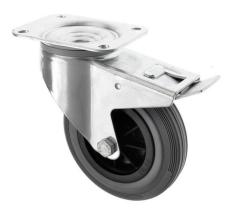

## 100mm Swivel Braked Castor Grey Rubber Wheel 100-3360-GVR/SWB

This 100mm braked castor is made of a zinc plated housing which ensures the castor is robust enough and suitable for a variety of environments. The swiveling castor, with the non marking grey rubber wheel and a brake is suitable for trolleys, equipment and general purposes. The non marking grey rubber wheel with roller bearings means the castor is quiet to move, will not mark the floor. The foot operated wheel brake simultaneously brakes both the swivel castor head and the wheel.