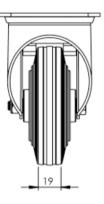

## **Technical Specifications**

| Õ                     | Bearing Type                   | Roller              |
|-----------------------|--------------------------------|---------------------|
| 5                     | Colour                         | No                  |
| 0                     | Hardness of Tread              | A80                 |
| KG                    | Load Capacity (kg)             | 80                  |
| KG X4                 | Max Load Capacity of 4 Castors | 240                 |
|                       | Plate Dimension Length (mm)    | 105                 |
|                       | Plate Dimension Width (mm)     | 85                  |
|                       | Plate Hole Centres Length (mm) | 80/77               |
|                       | Plate Hole Centres Width (mm)  | 60                  |
| *                     | Plate Hole Diameter            | 8                   |
| Ç.                    | Product Type                   | Top Plate Castors   |
| 3                     | Swivel Radius                  | 123                 |
|                       | Temperature Range              | -20 min to +80 max  |
| <u></u>               | Thread Material                | No                  |
| <u>1</u>              | Total Castor Height            | 128                 |
|                       | Tread Width (mm)               | 23                  |
| $\odot$               | Wheel Centre                   | Black Polypropylene |
| 0                     | Wheel Colour                   | Grey                |
| $\overline{\bigcirc}$ | Wheel Diameter(mm)             | 100                 |
| 0                     | Wheel Material                 | Grey Rubber         |