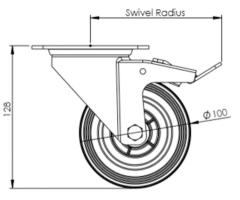

## **Technical Specifications**

| Õ                     | Bearing Type                   | Roller              |
|-----------------------|--------------------------------|---------------------|
| 5                     | Colour                         | No                  |
| 0                     | Hardness of Tread              | A80                 |
| KG                    | Load Capacity (kg)             | 80                  |
| KG X4                 | Max Load Capacity of 4 Castors | 240                 |
|                       | Plate Dimension Length (mm)    | 105                 |
|                       | Plate Dimension Width (mm)     | 85                  |
|                       | Plate Hole Centres Length (mm) | 80/77               |
|                       | Plate Hole Centres Width (mm)  | 60                  |
| *                     | Plate Hole Diameter            | 8                   |
| Ç.                    | Product Type                   | Top Plate Castors   |
| 3                     | Swivel Radius                  | 123                 |
|                       | Temperature Range              | -20 min to +80 max  |
| <u></u>               | Thread Material                | No                  |
| <u>1</u>              | Total Castor Height            | 128                 |
|                       | Tread Width (mm)               | 23                  |
| $\odot$               | Wheel Centre                   | Black Polypropylene |
| 0                     | Wheel Colour                   | Grey                |
| $\overline{\bigcirc}$ | Wheel Diameter(mm)             | 100                 |
| 0                     | Wheel Material                 | Grey Rubber         |

## Dimensions

Email: sales@rosscastors.co.uk

Ross Handling 1 Tuxford Road Leicester LE4 9TZ