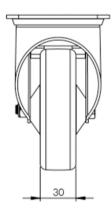

## **Technical Specifications**

| Õ          | Bearing Type                   | Ball Journal                    |
|------------|--------------------------------|---------------------------------|
|            | Colour                         | No                              |
| 0          | Hardness of Tread              | 95 shore A                      |
| KG         | Load Capacity (kg)             | 150                             |
|            | Manufacturer Part No.          | TSZ7 HPP 100/30 P2 BP 7012      |
| KG X4      | Max Load Capacity of 4 Castors | 450                             |
|            | Plate Dimension Length (mm)    | 105                             |
|            | Plate Dimension Width (mm)     | 85                              |
| 100        | Plate Hole Centres Length (mm) | 80                              |
| H.         | Plate Hole Centres Width (mm)  | 60                              |
| Mr.        | Plate Hole Diameter            | 8                               |
| Ş          | Product Type                   | Top Plate Castors               |
| 3          | Swivel Radius                  | 91                              |
| Į          | Temperature Range              | -40 min to +80 max              |
| 1          | Thread Material                | No                              |
| <u>1</u>   | Total Castor Height            | 128                             |
|            | Tread Width (mm)               | 30                              |
| $\bigcirc$ | Wheel Centre                   | Polyamide                       |
| 0          | Wheel Colour                   | Grey                            |
| $\odot$    | Wheel Diameter(mm)             | 100                             |
| 0          | Wheel Material                 | Electro Conductive Polyurethane |
|            |                                |                                 |

## **Dimensions**

Email: sales@rosscastors.co.uk

Ross Handling 1 Tuxford Road Leicester LE4 9TZ