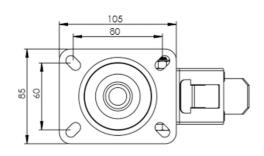

## **Technical Specifications**

| Õ          | Bearing Type                   | Ball Journal                    |
|------------|--------------------------------|---------------------------------|
|            | Colour                         | No                              |
| 0          | Hardness of Tread              | 95 shore A                      |
| KG         | Load Capacity (kg)             | 150                             |
|            | Manufacturer Part No.          | TSZ7 HPP 100/30 P2 BP 7012      |
| KG X4      | Max Load Capacity of 4 Castors | 450                             |
|            | Plate Dimension Length (mm)    | 105                             |
|            | Plate Dimension Width (mm)     | 85                              |
| 100        | Plate Hole Centres Length (mm) | 80                              |
| H.         | Plate Hole Centres Width (mm)  | 60                              |
| Mr.        | Plate Hole Diameter            | 8                               |
| Ş          | Product Type                   | Top Plate Castors               |
| 3          | Swivel Radius                  | 91                              |
| Į          | Temperature Range              | -40 min to +80 max              |
| 1          | Thread Material                | No                              |
| <u>1</u>   | Total Castor Height            | 128                             |
|            | Tread Width (mm)               | 30                              |
| $\bigcirc$ | Wheel Centre                   | Polyamide                       |
| 0          | Wheel Colour                   | Grey                            |
| $\odot$    | Wheel Diameter(mm)             | 100                             |
| 0          | Wheel Material                 | Electro Conductive Polyurethane |
|            |                                |                                 |

## **Dimensions**

Email: sales@rosscastors.co.uk

Ross Handling 1 Tuxford Road Leicester LE4 9TZ