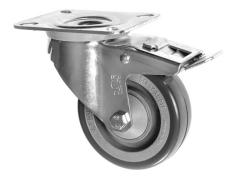

## Electro Conductive Castors 100mm Polyurethane Wheel and Brake 100-3360-HPP/SWB

This Anti Static Braked Castor with electro conductive 100mm diameter polyurethane wheels is ideal for spark free environments such as clean rooms, laboratories and areas with highly sensitive equipment. This swivel castor can carry up to 150kg each castor so is suitable in heavy duty environments aswell. The electro conductive wheels oppose the flow of electric current improving the resistivity, which is ideal in preventing the build up of charge in sensitive environments. With high spec ball journal bearings these electro conductive casters and wheels make moving sensitive equipment an easy solution. The foot operated brake enables equipment to be locked into position.