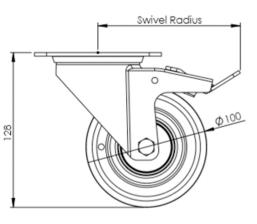

## **Technical Specifications**

| Õ          | Bearing Type                   | Ball Journal                    |
|------------|--------------------------------|---------------------------------|
|            | Colour                         | No                              |
| 0          | Hardness of Tread              | 95 shore A                      |
| KG         | Load Capacity (kg)             | 150                             |
|            | Manufacturer Part No.          | TSZ7 HPP 100/30 P2 BP 7012      |
| KG X4      | Max Load Capacity of 4 Castors | 450                             |
|            | Plate Dimension Length (mm)    | 105                             |
|            | Plate Dimension Width (mm)     | 85                              |
| 100        | Plate Hole Centres Length (mm) | 80                              |
| H.         | Plate Hole Centres Width (mm)  | 60                              |
| Mr.        | Plate Hole Diameter            | 8                               |
| Ş          | Product Type                   | Top Plate Castors               |
| 3          | Swivel Radius                  | 91                              |
| Į          | Temperature Range              | -40 min to +80 max              |
| 1          | Thread Material                | No                              |
| <u>1</u>   | Total Castor Height            | 128                             |
|            | Tread Width (mm)               | 30                              |
| $\bigcirc$ | Wheel Centre                   | Polyamide                       |
| 0          | Wheel Colour                   | Grey                            |
| $\odot$    | Wheel Diameter(mm)             | 100                             |
| 0          | Wheel Material                 | Electro Conductive Polyurethane |
|            |                                |                                 |

## **Dimensions**

Email: sales@rosscastors.co.uk

Ross Handling 1 Tuxford Road Leicester LE4 9TZ