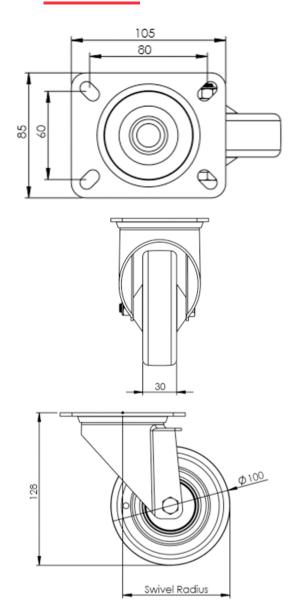

## **Technical Specifications**

| ٥              | Bearing Type                   | Ball Journal                    |
|----------------|--------------------------------|---------------------------------|
| <b>53</b>      | Colour                         | No                              |
| 0              | Hardness of Tread              | 95 shore A                      |
| KG             | Load Capacity (kg)             | 150                             |
|                | Manufacturer Part No.          | TSZ7 HPP 100/30 P2 7012         |
| KG<br>X4       | Max Load Capacity of 4 Castors | 450                             |
|                | Plate Dimension Length (mm)    | 105                             |
|                | Plate Dimension Width (mm)     | 85                              |
| 9              | Plate Hole Centres Length (mm) | 80                              |
|                | Plate Hole Centres Width (mm)  | 60                              |
| W.             | Plate Hole Diameter            | 8                               |
| ٥              | Product Type                   | Top Plate Castors               |
| J              | Swivel Radius                  | 91                              |
| Į.             | Temperature Range              | -40 min to +80 max              |
| 1              | Thread Material                | No                              |
| <u>&amp;</u> ] | Total Castor Height            | 128                             |
|                | Tread Width (mm)               | 30                              |
| <b>(</b>       | Wheel Centre                   | Polyamide                       |
| 0              | Wheel Colour                   | Grey                            |
| <u></u>        | Wheel Diameter(mm)             | 100                             |
| 0              | Wheel Material                 | Electro Conductive Polyurethane |
|                |                                |                                 |

## **Dimensions**