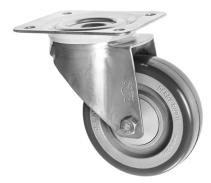

## 100-3360-HPP

This Anti Static Castor with electro conductive 100mm diameter polyurethane wheels is ideal for spark free environments such as clean rooms, laboratories and areas with highly sensitive equipment. This swivel castor can carry up to 150kg each castor so is suitable in heavy duty environments aswell. The electro conductive wheels oppose the flow of electric current improving the resistivity, which is ideal in preventing the build up of charge in sensitive environments. With high spec ball journal bearings these electro conductive castors and wheels make moving sensitive equipment an easy solution.