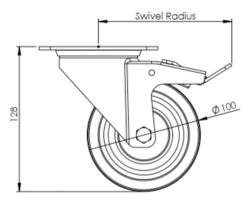

## **Technical Specifications**

|          | Bearing Type                   | Ball Journal           |
|----------|--------------------------------|------------------------|
|          | Colour                         | No                     |
| 0        | Hardness of Tread              | D85                    |
| KG       | Load Capacity (kg)             | 60                     |
| KG<br>X4 | Max Load Capacity of 4 Castors | 180                    |
|          | Plate Dimension Length (mm)    | 105                    |
| T T      | Plate Dimension Width (mm)     | 85                     |
|          | Plate Hole Centres Length (mm) | 80                     |
|          | Plate Hole Centres Width (mm)  | 60                     |
| W.       | Plate Hole Diameter            | 8                      |
| ٥        | Product Type                   | Top Plate Castors      |
| 3        | Swivel Radius                  | 125                    |
| Į.       | Temperature Range              | -40 min to + 280 max   |
| 1        | Thread Material                | No                     |
| <u></u>  | Total Castor Height            | 128                    |
| .O.      | Tread Width (mm)               | 34                     |
| 0        | Wheel Centre                   | Silver Stainless Steel |
| 0        | Wheel Colour                   | Blue                   |
| <u>I</u> | Wheel Diameter(mm)             | 100                    |
| 0        | Wheel Material                 | Stainless Steel        |
|          |                                |                        |

## **Dimensions**