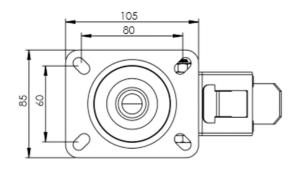

## **Technical Specifications**

|          | Bearing Type                   | Ball Journal           |
|----------|--------------------------------|------------------------|
|          | Colour                         | No                     |
| 0        | Hardness of Tread              | D85                    |
| KG       | Load Capacity (kg)             | 60                     |
| KG<br>X4 | Max Load Capacity of 4 Castors | 180                    |
|          | Plate Dimension Length (mm)    | 105                    |
| T T      | Plate Dimension Width (mm)     | 85                     |
|          | Plate Hole Centres Length (mm) | 80                     |
|          | Plate Hole Centres Width (mm)  | 60                     |
| W.       | Plate Hole Diameter            | 8                      |
| ٥        | Product Type                   | Top Plate Castors      |
| 3        | Swivel Radius                  | 125                    |
| Į.       | Temperature Range              | -40 min to + 280 max   |
| 1        | Thread Material                | No                     |
| <u></u>  | Total Castor Height            | 128                    |
| .O.      | Tread Width (mm)               | 34                     |
| 0        | Wheel Centre                   | Silver Stainless Steel |
| 0        | Wheel Colour                   | Blue                   |
| <u>I</u> | Wheel Diameter(mm)             | 100                    |
| 0        | Wheel Material                 | Stainless Steel        |
|          |                                |                        |

## **Dimensions**