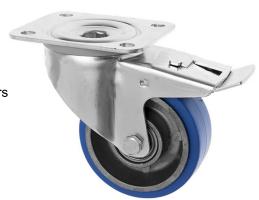

## 100mm Swivel Braked Castors with Rubber High Temperature Wheel

## 100-3360-HT/SWB

This 100mm medium duty swivel top plate castors with a brake and a temperature resistant rubber wheel are suitable for medium/heavy duty applications, medical equipment, catering equipment and food manufacturing trolleys. The zinc plated castors are strong and durable and the high temperature rubber wheels are resistant to emperatures from -30C to +260C maximum.