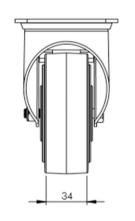

## **Technical Specifications**

|          | Bearing Type                   | Ball Journal           |
|----------|--------------------------------|------------------------|
|          | Colour                         | No                     |
| 0        | Hardness of Tread              | D85                    |
| KG       | Load Capacity (kg)             | 60                     |
| KG<br>X4 | Max Load Capacity of 4 Castors | 180                    |
|          | Plate Dimension Length (mm)    | 105                    |
| T T      | Plate Dimension Width (mm)     | 85                     |
|          | Plate Hole Centres Length (mm) | 80                     |
|          | Plate Hole Centres Width (mm)  | 60                     |
| W.       | Plate Hole Diameter            | 8                      |
| ٥        | Product Type                   | Top Plate Castors      |
| 3        | Swivel Radius                  | 125                    |
| Į.       | Temperature Range              | -40 min to + 280 max   |
| 1        | Thread Material                | No                     |
| <u></u>  | Total Castor Height            | 128                    |
| .O.      | Tread Width (mm)               | 34                     |
| 0        | Wheel Centre                   | Silver Stainless Steel |
| 0        | Wheel Colour                   | Blue                   |
| <u>I</u> | Wheel Diameter(mm)             | 100                    |
| 0        | Wheel Material                 | Stainless Steel        |
|          |                                |                        |

## **Dimensions**