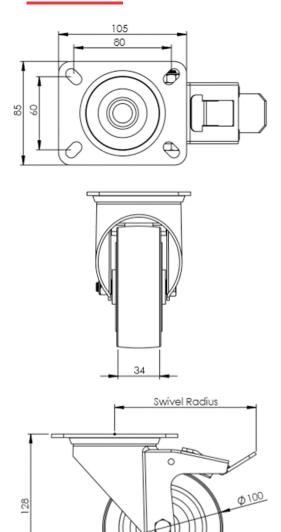

## **Technical Specifications**

|                     | Bearing Type                                                                                                         | Roller Bearing                               |
|---------------------|----------------------------------------------------------------------------------------------------------------------|----------------------------------------------|
| <b>E</b>            | Colour                                                                                                               | No                                           |
| 0                   | Hardness of Tread                                                                                                    | D75                                          |
| KG                  | Load Capacity (kg)                                                                                                   | 160                                          |
| KG                  | Load Capacity Dynamic (kg)                                                                                           | 160                                          |
| KG<br>X4            | Max Load Capacity of 4 Castors                                                                                       | 480                                          |
|                     | Plate Dimension Length (mm)                                                                                          | 105                                          |
| <u> </u>            | Plate Dimension Width (mm)                                                                                           | 85                                           |
|                     | Plate Hole Centres Length (mm)                                                                                       | 80                                           |
|                     | Plate Hole Centres Width (mm)                                                                                        | 60                                           |
| W.                  | Plate Hole Diameter                                                                                                  | 8                                            |
|                     |                                                                                                                      |                                              |
| ٥                   | Product Type                                                                                                         | Top Plate Castors                            |
|                     | Product Type<br>Swivel Radius                                                                                        | Top Plate Castors                            |
| ٥                   |                                                                                                                      |                                              |
| <b>3</b>            | Swivel Radius                                                                                                        | 91                                           |
| <b>♡</b>   <b>♂</b> | Swivel Radius Temperature Range                                                                                      | 91<br>-20 min to +60 max                     |
|                     | Swivel Radius Temperature Range Thread Material                                                                      | 91<br>-20 min to +60 max<br>No               |
|                     | Swivel Radius Temperature Range Thread Material Total Castor Height                                                  | 91<br>-20 min to +60 max<br>No<br>128        |
|                     | Swivel Radius  Temperature Range  Thread Material  Total Castor Height  Tread Width (mm)                             | 91<br>-20 min to +60 max<br>No<br>128<br>36  |
|                     | Swivel Radius  Temperature Range  Thread Material  Total Castor Height  Tread Width (mm)  Wheel Centre               | 91 -20 min to +60 max No 128 36 Rubber       |
|                     | Swivel Radius  Temperature Range  Thread Material  Total Castor Height  Tread Width (mm)  Wheel Centre  Wheel Colour | 91 -20 min to +60 max No 128 36 Rubber White |

## **Dimensions**