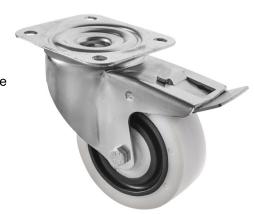

## 100-3360-HUR/SWB

Noise reducing swivel braked castor with a 100mm diameter wheel. This specialist noise reducing castor wheel has a hard nylon outer with solid elastic rubber centre giving maximum durability with minimum noise. With a load rating of up to 160kg per castor it is ideal for roll cages or supermarket cage trolleys. The foot operated wheel brake simultaneously brakes both the swivel castor head and the wheel.