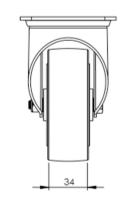

## **Technical Specifications**

| ٥          | Bearing Type                   | Roller Bearing     |
|------------|--------------------------------|--------------------|
| 5          | Colour                         | No                 |
| 0          | Hardness of Tread              | D75                |
| KG         | Load Capacity (kg)             | 160                |
| KG         | Load Capacity Dynamic (kg)     | 160                |
| KG<br>X4   | Max Load Capacity of 4 Castors | 480                |
|            | Plate Dimension Length (mm)    | 105                |
| <u> </u>   | Plate Dimension Width (mm)     | 85                 |
|            | Plate Hole Centres Length (mm) | 80                 |
| I          | Plate Hole Centres Width (mm)  | 60                 |
| W.         | Plate Hole Diameter            | 8                  |
| ٥          | Product Type                   | Top Plate Castors  |
| Ü          | Swivel Radius                  | 91                 |
| Į.         | Temperature Range              | -20 min to +60 max |
| 1          | Thread Material                | No                 |
| <b></b> ₹  | Total Castor Height            | 128                |
| <b>→</b> P | Tread Width (mm)               | 36                 |
| <b>(S)</b> | Wheel Centre                   | Elastic rubber     |
| 0          | Wheel Colour                   | White              |
| <u></u>    | Wheel Diameter(mm)             | 100                |
| 0          | Wheel Material                 | Nylon              |
|            |                                |                    |

## **Dimensions**