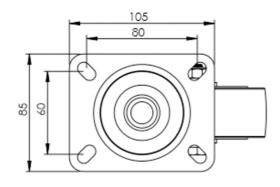

## **Technical Specifications**

| ٥          | Bearing Type                   | Roller Bearing     |
|------------|--------------------------------|--------------------|
| 5          | Colour                         | No                 |
| 0          | Hardness of Tread              | D75                |
| KG         | Load Capacity (kg)             | 160                |
| KG         | Load Capacity Dynamic (kg)     | 160                |
| KG<br>X4   | Max Load Capacity of 4 Castors | 480                |
|            | Plate Dimension Length (mm)    | 105                |
| <u> </u>   | Plate Dimension Width (mm)     | 85                 |
|            | Plate Hole Centres Length (mm) | 80                 |
| I          | Plate Hole Centres Width (mm)  | 60                 |
| W.         | Plate Hole Diameter            | 8                  |
| ٥          | Product Type                   | Top Plate Castors  |
| Ü          | Swivel Radius                  | 91                 |
| Į.         | Temperature Range              | -20 min to +60 max |
| 1          | Thread Material                | No                 |
| <b></b> ₹  | Total Castor Height            | 128                |
| <b>→</b> P | Tread Width (mm)               | 36                 |
| <b>(S)</b> | Wheel Centre                   | Elastic rubber     |
| 0          | Wheel Colour                   | White              |
| <u></u>    | Wheel Diameter(mm)             | 100                |
| 0          | Wheel Material                 | Nylon              |
|            |                                |                    |

## **Dimensions**