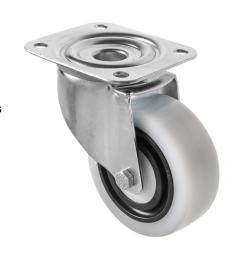

## **Noise reducing castors - Sandwich Wheel Swivel Castor**

## 100-3360-HUR

Heavy duty noise reducing castors have a 100mm white nylon wheel with rubber centre and roller bearings. Supermarket castors used mainly on roll cages. Ideal for applications where noise levels are an issue, Complete with a pressed steel swivel housing with plate mounting fitting. With a load capacity of 160kg per castor. Noise reducing castors offer an ideal solution where high loads need to be moved around quietly.