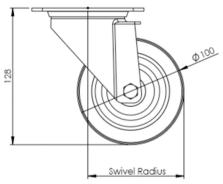

## **Technical Specifications**

| ٥          | Bearing Type                   | Roller Bearing     |
|------------|--------------------------------|--------------------|
| 5          | Colour                         | No                 |
| 0          | Hardness of Tread              | D75                |
| KG         | Load Capacity (kg)             | 160                |
| KG         | Load Capacity Dynamic (kg)     | 160                |
| KG<br>X4   | Max Load Capacity of 4 Castors | 480                |
|            | Plate Dimension Length (mm)    | 105                |
| <u> </u>   | Plate Dimension Width (mm)     | 85                 |
|            | Plate Hole Centres Length (mm) | 80                 |
| I          | Plate Hole Centres Width (mm)  | 60                 |
| W.         | Plate Hole Diameter            | 8                  |
| ٥          | Product Type                   | Top Plate Castors  |
| Ü          | Swivel Radius                  | 91                 |
| Į.         | Temperature Range              | -20 min to +60 max |
| 1          | Thread Material                | No                 |
| <b></b> ₹  | Total Castor Height            | 128                |
| <b>→</b> P | Tread Width (mm)               | 36                 |
| <b>(S)</b> | Wheel Centre                   | Elastic rubber     |
| 0          | Wheel Colour                   | White              |
| <u></u>    | Wheel Diameter(mm)             | 100                |
| 0          | Wheel Material                 | Nylon              |
|            |                                |                    |

## **Dimensions**