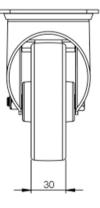

## **Technical Specifications**

| Ö          | Bearing Type                   | Roller                |
|------------|--------------------------------|-----------------------|
| 5          | Colour                         | No                    |
| 0          | Hardness of Tread              | 88 shore A            |
| KG         | Load Capacity (kg)             | 100                   |
|            | Manufacturer Part No.          | TSZ7 MGR 100/30 P2 BP |
| KG X4      | Max Load Capacity of 4 Castors | 300                   |
|            | Plate Dimension Length (mm)    | 105                   |
|            | Plate Dimension Width (mm)     | 85                    |
| 10         | Plate Hole Centres Length (mm) | 80                    |
| ( )<br>( ) | Plate Hole Centres Width (mm)  | 60                    |
| ¥.         | Plate Hole Diameter            | 8                     |
| Ô          | Product Type                   | Top Plate Castors     |
| 3          | Swivel Radius                  | 118                   |
| Į          | Temperature Range              | -20 min to +60 max    |
| 1          | Thread Material                | No                    |
| <u>4</u> ] | Total Castor Height            | 128                   |
|            | Tread Width (mm)               | 30                    |
| 0          | Wheel Centre                   | Grey Polypropylene    |
| 0          | Wheel Colour                   | Grey                  |
| $\odot$    | Wheel Diameter(mm)             | 100                   |
| 0          | Wheel Material                 | Rubber                |