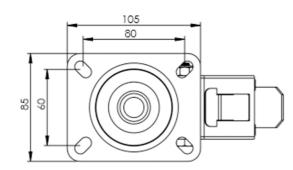

## **Technical Specifications**

| Ö          | Bearing Type                   | Roller                |
|------------|--------------------------------|-----------------------|
| 5          | Colour                         | No                    |
| 0          | Hardness of Tread              | 88 shore A            |
| KG         | Load Capacity (kg)             | 100                   |
|            | Manufacturer Part No.          | TSZ7 MGR 100/30 P2 BP |
| KG X4      | Max Load Capacity of 4 Castors | 300                   |
|            | Plate Dimension Length (mm)    | 105                   |
|            | Plate Dimension Width (mm)     | 85                    |
| 10         | Plate Hole Centres Length (mm) | 80                    |
| ( )<br>( ) | Plate Hole Centres Width (mm)  | 60                    |
| ¥.         | Plate Hole Diameter            | 8                     |
| Ô          | Product Type                   | Top Plate Castors     |
| 3          | Swivel Radius                  | 118                   |
| Į          | Temperature Range              | -20 min to +60 max    |
| 1          | Thread Material                | No                    |
| <u>4</u> ] | Total Castor Height            | 128                   |
|            | Tread Width (mm)               | 30                    |
| 0          | Wheel Centre                   | Grey Polypropylene    |
| 0          | Wheel Colour                   | Grey                  |
| $\odot$    | Wheel Diameter(mm)             | 100                   |
| 0          | Wheel Material                 | Rubber                |