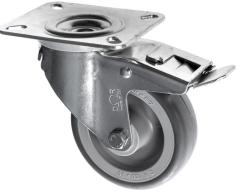

## 100mm Thermoplastic Rubber Castors with Brake 100-3360-MGR/SWB

This Rubber Caster Wheel is 100mm diameter and made of Thermoplastic Rubber with a bonded on polypropylene wheel centre. This bonded rubber castor can take higher loads compared to a standard rubber wheel and the bonding process prevents tyre shear. With all the benefits of a non marking grey rubber wheel this castor is more competitively priced , hard wearing and longlasting. The easy foot operated brake locks the swivel and wheel into position.