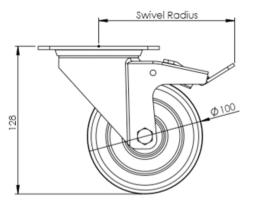

## **Technical Specifications**

| Ö          | Bearing Type                   | Roller                |
|------------|--------------------------------|-----------------------|
| 5          | Colour                         | No                    |
| 0          | Hardness of Tread              | 88 shore A            |
| KG         | Load Capacity (kg)             | 100                   |
|            | Manufacturer Part No.          | TSZ7 MGR 100/30 P2 BP |
| KG X4      | Max Load Capacity of 4 Castors | 300                   |
|            | Plate Dimension Length (mm)    | 105                   |
|            | Plate Dimension Width (mm)     | 85                    |
| 10         | Plate Hole Centres Length (mm) | 80                    |
| ( )<br>( ) | Plate Hole Centres Width (mm)  | 60                    |
| ¥.         | Plate Hole Diameter            | 8                     |
| Ô          | Product Type                   | Top Plate Castors     |
| 3          | Swivel Radius                  | 118                   |
| Į          | Temperature Range              | -20 min to +60 max    |
| 1          | Thread Material                | No                    |
| <u>4</u> ] | Total Castor Height            | 128                   |
|            | Tread Width (mm)               | 30                    |
| 0          | Wheel Centre                   | Grey Polypropylene    |
| 0          | Wheel Colour                   | Grey                  |
| $\odot$    | Wheel Diameter(mm)             | 100                   |
| 0          | Wheel Material                 | Rubber                |