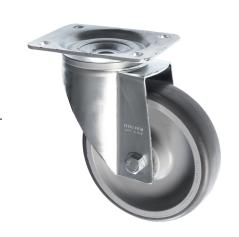

## 100mm Thermoplastic Rubber Castors

## 100-3360-MGR

This Rubber Caster Wheel is 100mm diameter and made of Thermoplastic Rubber with a bonded on polypropylene wheel centre. This bonded rubber castor can take higher loads compared to a standard rubber wheel and the bonding process prevents tyre shear. With all the benefits of a non marking grey rubber wheel this castor is more competitively priced , hard wearing and longlasting.