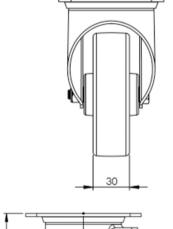

## **Technical Specifications**

|                                                | Bearing Type                   | Roller             |
|------------------------------------------------|--------------------------------|--------------------|
|                                                | Colour                         | No                 |
| 0                                              | Hardness of Tread              | 88 shore A         |
| KG                                             | Load Capacity (kg)             | 100                |
|                                                | Manufacturer Part No.          | TSZ7 MGR 100/30 P2 |
| KG<br>X4                                       | Max Load Capacity of 4 Castors | 300                |
| (a) (b) (c) (c) (c) (c) (c) (c) (c) (c) (c) (c | Plate Dimension Length (mm)    | 105                |
| I I                                            | Plate Dimension Width (mm)     | 85                 |
|                                                | Plate Hole Centres Length (mm) | 80                 |
| I                                              | Plate Hole Centres Width (mm)  | 60                 |
| W <sub>K</sub>                                 | Plate Hole Diameter            | 8                  |
| ٥                                              | Product Type                   | Top Plate Castors  |
| 3                                              | Swivel Radius                  | 91                 |
| Į.                                             | Temperature Range              | -20 min to +60 max |
| 1                                              | Thread Material                | No                 |
| <u></u>                                        | Total Castor Height            | 128                |
| <b>→</b> 0-                                    | Tread Width (mm)               | 30                 |
| <b>(S)</b>                                     | Wheel Centre                   | Grey Polypropylene |
| 0                                              | Wheel Colour                   | Grey               |
| <u></u>                                        | Wheel Diameter(mm)             | 100                |
| 0                                              | Wheel Material                 | Rubber             |
|                                                |                                |                    |

## **Dimensions**