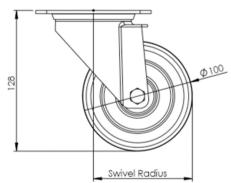

## **Technical Specifications**

|                                                | Bearing Type                   | Roller             |
|------------------------------------------------|--------------------------------|--------------------|
|                                                | Colour                         | No                 |
| 0                                              | Hardness of Tread              | 88 shore A         |
| KG                                             | Load Capacity (kg)             | 100                |
|                                                | Manufacturer Part No.          | TSZ7 MGR 100/30 P2 |
| KG<br>X4                                       | Max Load Capacity of 4 Castors | 300                |
| (a) (b) (c) (c) (c) (c) (c) (c) (c) (c) (c) (c | Plate Dimension Length (mm)    | 105                |
| I I                                            | Plate Dimension Width (mm)     | 85                 |
|                                                | Plate Hole Centres Length (mm) | 80                 |
| I                                              | Plate Hole Centres Width (mm)  | 60                 |
| W <sub>K</sub>                                 | Plate Hole Diameter            | 8                  |
| ٥                                              | Product Type                   | Top Plate Castors  |
| 3                                              | Swivel Radius                  | 91                 |
| Į.                                             | Temperature Range              | -20 min to +60 max |
| 1                                              | Thread Material                | No                 |
| <u></u>                                        | Total Castor Height            | 128                |
| <b>→</b> 0-                                    | Tread Width (mm)               | 30                 |
| <b>(S)</b>                                     | Wheel Centre                   | Grey Polypropylene |
| 0                                              | Wheel Colour                   | Grey               |
| <u></u>                                        | Wheel Diameter(mm)             | 100                |
| 0                                              | Wheel Material                 | Rubber             |
|                                                |                                |                    |

## **Dimensions**