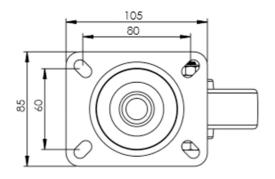

## **Technical Specifications**

|                                                | Bearing Type                   | Roller             |
|------------------------------------------------|--------------------------------|--------------------|
|                                                | Colour                         | No                 |
| 0                                              | Hardness of Tread              | 88 shore A         |
| KG                                             | Load Capacity (kg)             | 100                |
|                                                | Manufacturer Part No.          | TSZ7 MGR 100/30 P2 |
| KG<br>X4                                       | Max Load Capacity of 4 Castors | 300                |
| (a) (b) (c) (c) (c) (c) (c) (c) (c) (c) (c) (c | Plate Dimension Length (mm)    | 105                |
| I I                                            | Plate Dimension Width (mm)     | 85                 |
|                                                | Plate Hole Centres Length (mm) | 80                 |
| I                                              | Plate Hole Centres Width (mm)  | 60                 |
| W <sub>K</sub>                                 | Plate Hole Diameter            | 8                  |
| ٥                                              | Product Type                   | Top Plate Castors  |
| 3                                              | Swivel Radius                  | 91                 |
| Į.                                             | Temperature Range              | -20 min to +60 max |
| 1                                              | Thread Material                | No                 |
| <u></u>                                        | Total Castor Height            | 128                |
| <b>→</b> 0-                                    | Tread Width (mm)               | 30                 |
| <b>(S)</b>                                     | Wheel Centre                   | Grey Polypropylene |
| 0                                              | Wheel Colour                   | Grey               |
| <u></u>                                        | Wheel Diameter(mm)             | 100                |
| 0                                              | Wheel Material                 | Rubber             |
|                                                |                                |                    |

## **Dimensions**