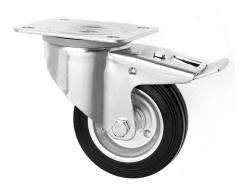

## 100mm Braked Castors with a Black Rubber Wheel and a Metal Centre 100-3360-MPVR/SWB

This 100mm diameter medium duty castors comes with a foot brake, and a solid rubber wheel. This industrial castor is ideal for a variety of applications, as it has a durable solid black rubber wheel with a zinc plated metal centre. These braked castors have a top plate for easy attachment and can be teamed up with our M8 bolts and M8 nuts! This all round everyday industrial castor not only performs in industrial environments, but also commercial and retail. If you need an industrial braked castor look no further!