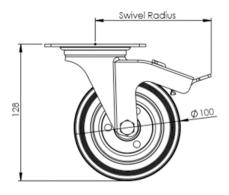

## **Technical Specifications**

| Õ                     | Bearing Type                   | Roller            |
|-----------------------|--------------------------------|-------------------|
| 5                     | Colour                         | No                |
| 0                     | Hardness of Tread              | A80               |
| KG                    | Load Capacity (kg)             | 70                |
| Ka<br>x4              | Max Load Capacity of 4 Castors | 210               |
|                       | Plate Dimension Length (mm)    | 105               |
|                       | Plate Dimension Width (mm)     | 85                |
| 1                     | Plate Hole Centres Length (mm) | 80                |
|                       | Plate Hole Centres Width (mm)  | 60                |
| W.                    | Plate Hole Diameter            | 8                 |
| ¢                     | Product Type                   | Top Plate Castors |
| 3                     | Swivel Radius                  | 85                |
|                       | Thread Material                | No                |
| <u>1</u>              | Total Castor Height            | 128               |
|                       | Tread Width (mm)               | 30                |
| $\bigcirc$            | Wheel Centre                   | Metal             |
| 0                     | Wheel Colour                   | Black             |
| $\overline{\bigcirc}$ | Wheel Diameter(mm)             | 100               |
| $\odot$               | Wheel Material                 | Rubber            |

## Dimensions

Email: sales@rosscastors.co.uk

Ross Handling 1 Tuxford Road Leicester LE4 9TZ