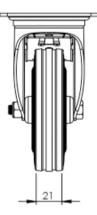

## **Technical Specifications**

| Õ                     | Bearing Type                   | Roller            |
|-----------------------|--------------------------------|-------------------|
| 5                     | Colour                         | No                |
| 0                     | Hardness of Tread              | A80               |
| KG                    | Load Capacity (kg)             | 70                |
| Ka<br>x4              | Max Load Capacity of 4 Castors | 210               |
|                       | Plate Dimension Length (mm)    | 105               |
|                       | Plate Dimension Width (mm)     | 85                |
| 1                     | Plate Hole Centres Length (mm) | 80                |
|                       | Plate Hole Centres Width (mm)  | 60                |
| W.                    | Plate Hole Diameter            | 8                 |
| ¢                     | Product Type                   | Top Plate Castors |
| 3                     | Swivel Radius                  | 85                |
|                       | Thread Material                | No                |
| <u>1</u>              | Total Castor Height            | 128               |
|                       | Tread Width (mm)               | 30                |
| $\bigcirc$            | Wheel Centre                   | Metal             |
| 0                     | Wheel Colour                   | Black             |
| $\overline{\bigcirc}$ | Wheel Diameter(mm)             | 100               |
| $\odot$               | Wheel Material                 | Rubber            |

## Dimensions

Email: sales@rosscastors.co.uk

Ross Handling 1 Tuxford Road Leicester LE4 9TZ