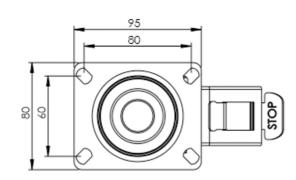

## **Technical Specifications**

| Õ                     | Bearing Type                   | Roller            |
|-----------------------|--------------------------------|-------------------|
| 5                     | Colour                         | No                |
| 0                     | Hardness of Tread              | A80               |
| KG                    | Load Capacity (kg)             | 70                |
| Ka<br>x4              | Max Load Capacity of 4 Castors | 210               |
|                       | Plate Dimension Length (mm)    | 105               |
|                       | Plate Dimension Width (mm)     | 85                |
| 1                     | Plate Hole Centres Length (mm) | 80                |
|                       | Plate Hole Centres Width (mm)  | 60                |
| W.                    | Plate Hole Diameter            | 8                 |
| ¢                     | Product Type                   | Top Plate Castors |
| 3                     | Swivel Radius                  | 85                |
|                       | Thread Material                | No                |
| <u>1</u>              | Total Castor Height            | 128               |
|                       | Tread Width (mm)               | 30                |
| $\bigcirc$            | Wheel Centre                   | Metal             |
| 0                     | Wheel Colour                   | Black             |
| $\overline{\bigcirc}$ | Wheel Diameter(mm)             | 100               |
| $\odot$               | Wheel Material                 | Rubber            |

## Dimensions

Email: sales@rosscastors.co.uk

Ross Handling 1 Tuxford Road Leicester LE4 9TZ