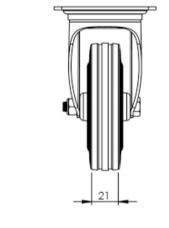

## **Technical Specifications**

| ٥                                              | Bearing Type                   | Roller            |
|------------------------------------------------|--------------------------------|-------------------|
| 59                                             | Colour                         | No                |
| 0                                              | Hardness of Tread              | A80               |
| KG                                             | Load Capacity (kg)             | 70                |
| KG<br>X4                                       | Max Load Capacity of 4 Castors | 210               |
| (a) (b) (c) (c) (c) (c) (c) (c) (c) (c) (c) (c | Plate Dimension Length (mm)    | 105               |
|                                                | Plate Dimension Width (mm)     | 85                |
|                                                | Plate Hole Centres Length (mm) | 80                |
| I                                              | Plate Hole Centres Width (mm)  | 60                |
| W <sub>R</sub>                                 | Plate Hole Diameter            | 85                |
|                                                | Product Type                   | Top Plate Castors |
| 1                                              | Thread Material                | No                |
| <u>₩</u> ]                                     | Total Castor Height            | 128               |
| <b>→</b> P <sub>←</sub>                        | Tread Width (mm)               | 30                |
| <b>(</b>                                       | Wheel Centre                   | Metal             |
| 0                                              | Wheel Colour                   | Black             |
| $\overline{\odot}$                             | Wheel Diameter(mm)             | 100               |
| <u>_</u>                                       |                                |                   |
| 0                                              | Wheel Material                 | Rubber            |

## **Dimensions**