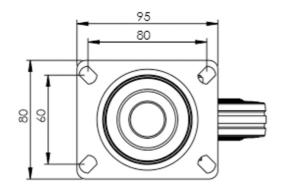

## **Technical Specifications**

| ٥                                              | Bearing Type                   | Roller            |
|------------------------------------------------|--------------------------------|-------------------|
| 59                                             | Colour                         | No                |
| 0                                              | Hardness of Tread              | A80               |
| KG                                             | Load Capacity (kg)             | 70                |
| KG<br>X4                                       | Max Load Capacity of 4 Castors | 210               |
| (a) (b) (c) (c) (c) (c) (c) (c) (c) (c) (c) (c | Plate Dimension Length (mm)    | 105               |
|                                                | Plate Dimension Width (mm)     | 85                |
|                                                | Plate Hole Centres Length (mm) | 80                |
| I                                              | Plate Hole Centres Width (mm)  | 60                |
| W <sub>R</sub>                                 | Plate Hole Diameter            | 85                |
|                                                | Product Type                   | Top Plate Castors |
| 1                                              | Thread Material                | No                |
| <u>₩</u> ]                                     | Total Castor Height            | 128               |
| <b>→</b> P <sub>←</sub>                        | Tread Width (mm)               | 30                |
| <b>(</b>                                       | Wheel Centre                   | Metal             |
| 0                                              | Wheel Colour                   | Black             |
| $\overline{\odot}$                             | Wheel Diameter(mm)             | 100               |
| <u>_</u>                                       |                                |                   |
| 0                                              | Wheel Material                 | Rubber            |

## **Dimensions**