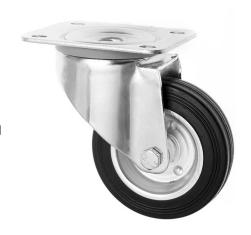

## 100mm Swivel Castors with a black Rubber Wheel with a Metal Centre

## 100-3360-MPVR

This 100mm diameter medium duty swivel castors has a solid black rubber wheel, and the added durability of a zinc plated metal wheel centre. These industrial castors, have a top plate for easy attachment, and can be fixed using our 8mm bolts and nuts. These industrial castors are ideal for a variety of applications, and you can choose from swivel casters, or mix with fixed casters or Braked casters.