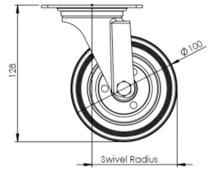

## **Technical Specifications**

| ٥                                              | Bearing Type                   | Roller            |
|------------------------------------------------|--------------------------------|-------------------|
| 59                                             | Colour                         | No                |
| 0                                              | Hardness of Tread              | A80               |
| KG                                             | Load Capacity (kg)             | 70                |
| KG<br>X4                                       | Max Load Capacity of 4 Castors | 210               |
| (a) (b) (c) (c) (c) (c) (c) (c) (c) (c) (c) (c | Plate Dimension Length (mm)    | 105               |
|                                                | Plate Dimension Width (mm)     | 85                |
|                                                | Plate Hole Centres Length (mm) | 80                |
| I                                              | Plate Hole Centres Width (mm)  | 60                |
| W <sub>R</sub>                                 | Plate Hole Diameter            | 85                |
|                                                | Product Type                   | Top Plate Castors |
| 1                                              | Thread Material                | No                |
| <u>₩</u> ]                                     | Total Castor Height            | 128               |
| <b>→</b> P <sub>←</sub>                        | Tread Width (mm)               | 30                |
| <b>(</b>                                       | Wheel Centre                   | Metal             |
| 0                                              | Wheel Colour                   | Black             |
| $\overline{\odot}$                             | Wheel Diameter(mm)             | 100               |
| <u>_</u>                                       |                                |                   |
| 0                                              | Wheel Material                 | Rubber            |

## **Dimensions**