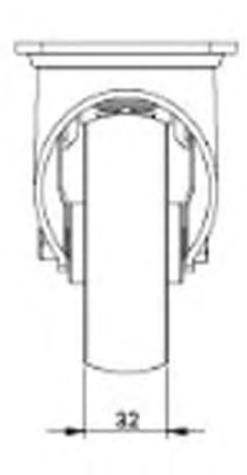

## **Dimensions**

## **Technical Specifications**

| Castor Type                    | Top Plate Castors     |
|--------------------------------|-----------------------|
| Bearing Type                   | Roller                |
| Load Capacity (kg)             | 270                   |
| 123 Manufacturer Part No.      | TSZ7 NSR 100/35 P2 BP |
| Product Type                   | Top Plate Castors     |
| -P- Tread Width (mm)           | 34                    |
| Temperature Range              | -40 min to +80 max    |
| Hardness of Tread              | 075                   |
| Max Load Capacity of 4 Castors | 810                   |
| Plate Length (mm)              | 105                   |
| Plate Width (mm)               | 85                    |
| Plate Hole Centres Length (mm) | 80/77                 |
| Plate Hole Centres Width (mm)  | 60                    |
| Plate Hole Diameter            | 8                     |
| Swivel Radius                  | 123                   |
| Total Castor Height            | 128                   |
| Wheel Colour                   | White "               |
| Wheel Material                 | Nylon                 |
| Wheel Centre                   | White Polyamide       |
| Wheel Diameter(mm)             | 100                   |