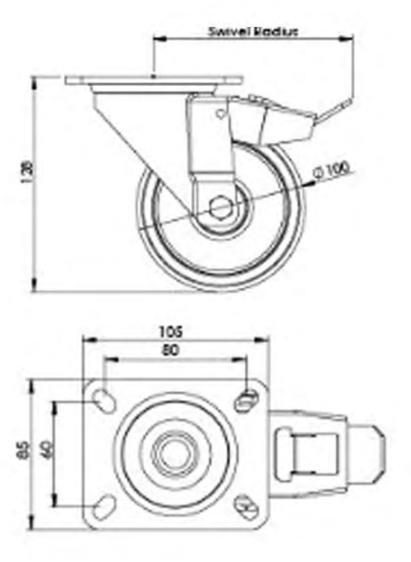

## **Dimensions**

## **Technical Specifications**

| Castor Type                    | Top Plate Castors     |
|--------------------------------|-----------------------|
| Bearing Type                   | Roller                |
| Load Capacity (kg)             | 270                   |
| 123 Manufacturer Part No.      | TSZ7 NSR 100/35 P2 BP |
| Product Type                   | Top Plate Castors     |
| -P- Tread Width (mm)           | 34                    |
| Temperature Range              | -40 min to +80 max    |
| Hardness of Tread              | 075                   |
| Max Load Capacity of 4 Castors | 810                   |
| Plate Length (mm)              | 105                   |
| Plate Width (mm)               | 85                    |
| Plate Hole Centres Length (mm) | 80/77                 |
| Plate Hole Centres Width (mm)  | 60                    |
| Plate Hole Diameter            | 8                     |
| Swivel Radius                  | 123                   |
| Total Castor Height            | 128                   |
| Wheel Colour                   | White "               |
| Wheel Material                 | Nylon                 |
| Wheel Centre                   | White Polyamide       |
| Wheel Diameter(mm)             | 100                   |