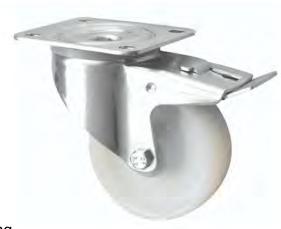

## **100mm Swivel Castor with Brake Nylon Wheel**

## 100-3360-NYB/SWB

Heavy duty 100mm nylon braked castors are made of a zinc plated housing which ensures the castors are robust and suitable for a variety of environments. The braked swiveling castors, with the white nylon wheel is strong robust and durable and suitable for moving machinery and equipment. The white nylon wheel contains roller bearings making it easier to move whilst maintaining core strength. The foot operated wheel brake on these castors simultaneously brakes both the swivel castor head and the wheel.