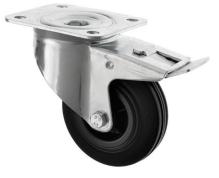

## 100mm Swivel Braked Castor Black Rubber Wheel 100-3360-PVR/SWB

This 100mm braked castor is made of a zinc plated housing which ensures the castor is robust enough and suitable for a variety of environments. The swiveling castor, with the black rubber wheel and a brake is suitable for trolleys, equipment machinery and general purposes. The black rubber wheel with roller bearings means the castor is quiet and easier to move. The foot operated wheel brake simultaneously brakes both the swivel castor head and the wheel.