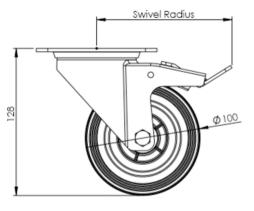

## **Technical Specifications**

| Ô                                                                                                                   | Bearing Type                                                               | Roller                                 |
|---------------------------------------------------------------------------------------------------------------------|----------------------------------------------------------------------------|----------------------------------------|
| 5                                                                                                                   | Colour                                                                     | No                                     |
| 0                                                                                                                   | Hardness of Tread                                                          | A85                                    |
| KG                                                                                                                  | Load Capacity (kg)                                                         | 80                                     |
| ×a<br>×4                                                                                                            | Max Load Capacity of 4 Castors                                             | 240                                    |
| (x,y)                                                                                                               | Plate Dimension Length (mm)                                                | 105                                    |
|                                                                                                                     | Plate Dimension Width (mm)                                                 | 85                                     |
|                                                                                                                     | Plate Hole Centres Length (mm)                                             | 80/77                                  |
|                                                                                                                     | Plate Hole Centres Width (mm)                                              | 60                                     |
| *                                                                                                                   | Plate Hole Diameter                                                        | 8                                      |
| \$                                                                                                                  | Product Type                                                               | Top Plate Castors                      |
| 3                                                                                                                   | Swivel Radius                                                              | 123                                    |
| 8                                                                                                                   | -                                                                          |                                        |
| l                                                                                                                   | Temperature Range                                                          | -20 min to +80 max                     |
|                                                                                                                     | Temperature Range<br>Thread Material                                       | -20 min to +80 max<br>No               |
|                                                                                                                     |                                                                            |                                        |
| <u>I</u> .                                                                                                          | Thread Material                                                            | No                                     |
| <u>I</u> .                                                                                                          | Thread Material<br>Total Castor Height                                     | No<br>128                              |
| <u>∎</u><br><u></u> <u></u> | Thread Material<br>Total Castor Height<br>Tread Width (mm)                 | No<br>128<br>23                        |
| <u>∎</u><br><u></u> <u></u> | Thread Material<br>Total Castor Height<br>Tread Width (mm)<br>Wheel Centre | No<br>128<br>23<br>Black Polypropylene |

## Dimensions

Email: sales@rosscastors.co.uk

Ross Handling 1 Tuxford Road Leicester LE4 9TZ