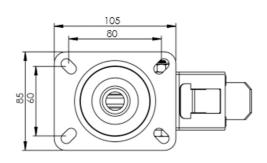

## **Technical Specifications**

| Ô                                                                                                                   | Bearing Type                                                               | Roller                                 |
|---------------------------------------------------------------------------------------------------------------------|----------------------------------------------------------------------------|----------------------------------------|
| 5                                                                                                                   | Colour                                                                     | No                                     |
| 0                                                                                                                   | Hardness of Tread                                                          | A85                                    |
| KG                                                                                                                  | Load Capacity (kg)                                                         | 80                                     |
| ×a<br>×4                                                                                                            | Max Load Capacity of 4 Castors                                             | 240                                    |
| (x,y)                                                                                                               | Plate Dimension Length (mm)                                                | 105                                    |
|                                                                                                                     | Plate Dimension Width (mm)                                                 | 85                                     |
|                                                                                                                     | Plate Hole Centres Length (mm)                                             | 80/77                                  |
|                                                                                                                     | Plate Hole Centres Width (mm)                                              | 60                                     |
| *                                                                                                                   | Plate Hole Diameter                                                        | 8                                      |
| \$                                                                                                                  | Product Type                                                               | Top Plate Castors                      |
| 3                                                                                                                   | Swivel Radius                                                              | 123                                    |
| 8                                                                                                                   | -                                                                          |                                        |
| l                                                                                                                   | Temperature Range                                                          | -20 min to +80 max                     |
|                                                                                                                     | Temperature Range<br>Thread Material                                       | -20 min to +80 max<br>No               |
|                                                                                                                     |                                                                            |                                        |
| <u>I</u> .                                                                                                          | Thread Material                                                            | No                                     |
| <u>I</u> .                                                                                                          | Thread Material<br>Total Castor Height                                     | No<br>128                              |
| <u>∎</u><br><u></u> <u></u> | Thread Material<br>Total Castor Height<br>Tread Width (mm)                 | No<br>128<br>23                        |
| <u>∎</u><br><u></u> <u></u> | Thread Material<br>Total Castor Height<br>Tread Width (mm)<br>Wheel Centre | No<br>128<br>23<br>Black Polypropylene |

## Dimensions

Email: sales@rosscastors.co.uk

Ross Handling 1 Tuxford Road Leicester LE4 9TZ