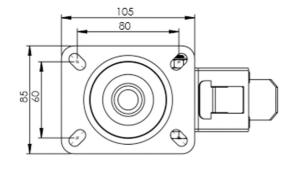

## **Technical Specifications**

| ٧                                       | Bearing Type                   | Roller                     |
|-----------------------------------------|--------------------------------|----------------------------|
|                                         | Colour                         | Blue                       |
| 0                                       | Hardness of Tread              | A64                        |
| к                                       | Load Capacity (kg)             | 160                        |
|                                         | Manufacturer Part No.          | TSZ7 NER 100/35 P2 BP 5017 |
| KG<br>X4                                | Max Load Capacity of 4 Castors | 480                        |
| (m) | Plate Dimension Length (mm)    | 105                        |
| <u> </u>                                | Plate Dimension Width (mm)     | 85                         |
|                                         | Plate Hole Centres Length (mm) | 80/77                      |
|                                         | Plate Hole Centres Width (mm)  | 60                         |
| W.                                      | Plate Hole Diameter            | 8                          |
|                                         | Product Type                   | Top Plate Castors          |
| Ū                                       | Swivel Radius                  | 123                        |
| Į.                                      | Temperature Range              | -20 min to +80 max         |
| 1                                       | Thread Material                | No                         |
| <u></u>                                 | Total Castor Height            | 128                        |
| <b>.</b> P.                             | Tread Width (mm)               | 29                         |
| <b>(</b>                                | Wheel Centre                   | Black Polypropylene        |
| 0                                       | Wheel Colour                   | Blue                       |
| <u></u>                                 | Wheel Diameter(mm)             | 100                        |
| 0                                       | Wheel Material                 | Elasticated Rubber         |
|                                         |                                |                            |

## **Dimensions**