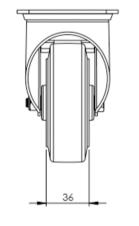

## **Technical Specifications**

| ٧                                       | Bearing Type                   | Roller                     |
|-----------------------------------------|--------------------------------|----------------------------|
|                                         | Colour                         | Blue                       |
| 0                                       | Hardness of Tread              | A64                        |
| к                                       | Load Capacity (kg)             | 160                        |
|                                         | Manufacturer Part No.          | TSZ7 NER 100/35 P2 BP 5017 |
| KG<br>X4                                | Max Load Capacity of 4 Castors | 480                        |
| (m) | Plate Dimension Length (mm)    | 105                        |
| <u> </u>                                | Plate Dimension Width (mm)     | 85                         |
|                                         | Plate Hole Centres Length (mm) | 80/77                      |
|                                         | Plate Hole Centres Width (mm)  | 60                         |
| W.                                      | Plate Hole Diameter            | 8                          |
|                                         | Product Type                   | Top Plate Castors          |
| Ū                                       | Swivel Radius                  | 123                        |
| Į.                                      | Temperature Range              | -20 min to +80 max         |
| 1                                       | Thread Material                | No                         |
| <u></u>                                 | Total Castor Height            | 128                        |
| <b>.</b> P.                             | Tread Width (mm)               | 29                         |
| <b>(</b>                                | Wheel Centre                   | Black Polypropylene        |
| 0                                       | Wheel Colour                   | Blue                       |
| <u></u>                                 | Wheel Diameter(mm)             | 100                        |
| 0                                       | Wheel Material                 | Elasticated Rubber         |
|                                         |                                |                            |

## **Dimensions**