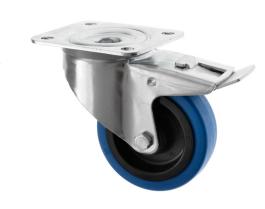

## Blue Rubber Castor with Brake Non Marking 100mm

## 100-3360-RNB/SWB

This 100mm braked castors is made of a zinc plated housing which ensures the castors is robust enough and suitable for a variety of environments. The swiveling castors, with the non marking blue rubber wheel and a brake is suitable for trolleys, equipment and general purposes. The non marking blue rubber wheel with roller bearings means the castor is quiet to move, will not mark the floor and will carry significant loads of 160kg per caster wheel. The foot operated wheel brake simultaneously brakes both the swivel castor head and the wheel.