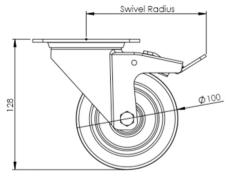

## **Technical Specifications**

| ٧                                       | Bearing Type                   | Roller                     |
|-----------------------------------------|--------------------------------|----------------------------|
|                                         | Colour                         | Blue                       |
| 0                                       | Hardness of Tread              | A64                        |
| к                                       | Load Capacity (kg)             | 160                        |
|                                         | Manufacturer Part No.          | TSZ7 NER 100/35 P2 BP 5017 |
| KG<br>X4                                | Max Load Capacity of 4 Castors | 480                        |
| (m) | Plate Dimension Length (mm)    | 105                        |
| <u> </u>                                | Plate Dimension Width (mm)     | 85                         |
|                                         | Plate Hole Centres Length (mm) | 80/77                      |
|                                         | Plate Hole Centres Width (mm)  | 60                         |
| W.                                      | Plate Hole Diameter            | 8                          |
|                                         | Product Type                   | Top Plate Castors          |
| Ū                                       | Swivel Radius                  | 123                        |
| Į.                                      | Temperature Range              | -20 min to +80 max         |
| 1                                       | Thread Material                | No                         |
| <u></u>                                 | Total Castor Height            | 128                        |
| <b>.</b> P.                             | Tread Width (mm)               | 29                         |
| <b>(</b>                                | Wheel Centre                   | Black Polypropylene        |
| 0                                       | Wheel Colour                   | Blue                       |
| <u></u>                                 | Wheel Diameter(mm)             | 100                        |
| 0                                       | Wheel Material                 | Elasticated Rubber         |
|                                         |                                |                            |

## **Dimensions**