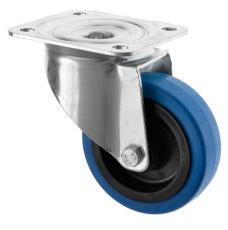

## 100mm Swivel Castors Non Marking Blue Rubber Wheel 100-3360-RNB

These heavy duty rubber castors have 100mm non marking elastic blue rubber wheel. Ideal as flight case wheels, these castors have overall height of 128mm, load capacity 160kgs per caster wheel and 4 x M8 Bolt Fixing Plate. These swivel castors are made of a zinc plated housing which ensures the castors is robust enough and suitable for a variety of environments. The castors, with the non marking blue rubber wheel, are suitable for trolleys, equipment and general purposes. The non marking blue rubber wheel with roller bearings means the castor is quiet to move, will not mark the floor and will carry significant loads of 160kgs each per caster wheel.