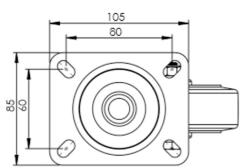

## **Dimensions**

## **Technical Specifications**

| Ô        | Bearing Type                   | Roller                  |
|----------|--------------------------------|-------------------------|
|          | Colour                         | Blue                    |
| 0        | Hardness of Tread              | A64                     |
| KG       | Load Capacity (kg)             | 160                     |
|          | Manufacturer Part No.          | TSZ7 NER 100/35 P2 5017 |
| KG X4    | Max Load Capacity of 4 Castors | 480                     |
|          | Plate Dimension Length (mm)    | 105                     |
|          | Plate Dimension Width (mm)     | 85                      |
| 10       | Plate Hole Centres Length (mm) | 80/77                   |
|          | Plate Hole Centres Width (mm)  | 60                      |
| ¥.       | Plate Hole Diameter            | 8                       |
| Õ        | Product Type                   | Top Plate Castors       |
| 2        | Swivel Radius                  | 91                      |
| Į        | Temperature Range              | -20 min to +80 max      |
| 1        | Thread Material                | No                      |
| <u>1</u> | Total Castor Height            | 128                     |
|          | Tread Width (mm)               | 29                      |
| 0        | Wheel Centre                   | Black Polypropylene     |
| 0        | Wheel Colour                   | Blue                    |
| $\odot$  | Wheel Diameter(mm)             | 100                     |
| 0        | Wheel Material                 | Rubber                  |
|          |                                |                         |