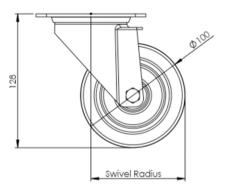

## 100mm Swivel Castors Non Marking Blue Rubber Wheel 100-3360-RNB

These heavy duty rubber castors have 100mm non marking elastic blue rubber wheel. Ideal as flight case wheels, these castors have overall height of 128mm, load capacity 160kgs per caster wheel and 4 x M8 Bolt Fixing Plate. These swivel castors are made of a zinc plated housing which ensures the castors is robust enough and suitable for a variety of environments. The castors, with the non marking blue rubber wheel, are suitable for trolleys, equipment and general purposes. The non marking blue rubber wheel with roller bearings means the castor is quiet to move, will not mark the floor and will carry significant loads of 160kgs each per caster wheel.

## **Technical Specifications**

| Ô        | Bearing Type                   | Roller                  |
|----------|--------------------------------|-------------------------|
|          | Colour                         | Blue                    |
| 0        | Hardness of Tread              | A64                     |
| KG       | Load Capacity (kg)             | 160                     |
|          | Manufacturer Part No.          | TSZ7 NER 100/35 P2 5017 |
| KG X4    | Max Load Capacity of 4 Castors | 480                     |
|          | Plate Dimension Length (mm)    | 105                     |
|          | Plate Dimension Width (mm)     | 85                      |
| 10       | Plate Hole Centres Length (mm) | 80/77                   |
|          | Plate Hole Centres Width (mm)  | 60                      |
| ¥.       | Plate Hole Diameter            | 8                       |
| Õ        | Product Type                   | Top Plate Castors       |
| 2        | Swivel Radius                  | 91                      |
| Į        | Temperature Range              | -20 min to +80 max      |
| 1        | Thread Material                | No                      |
| <u>1</u> | Total Castor Height            | 128                     |
|          | Tread Width (mm)               | 29                      |
| 0        | Wheel Centre                   | Black Polypropylene     |
| 0        | Wheel Colour                   | Blue                    |
| $\odot$  | Wheel Diameter(mm)             | 100                     |
| 0        | Wheel Material                 | Rubber                  |
|          |                                |                         |