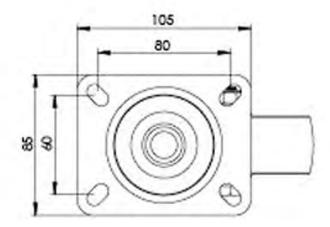

## **Dimensions**

| Castor Type                    | Top Plate Castors    |
|--------------------------------|----------------------|
| Bearing Type                   | Plain                |
| Load Capacity (kg)             | 125                  |
| 123 Manufacturer Part No.      | TSZ7 TSG 100/35 P2   |
| Product Type                   | Top Plate Castors    |
| Technical PDF                  | 100-3360-HT_2.pdf    |
| → Tread Width (mm)             | 35                   |
| Temperature Range              | -40 min to + 280 max |
| Hardness of Tread              | D85                  |
| Max Load Capacity of 4 Castors | 375                  |
| Plate Length (mm)              | 105                  |
| Plate Width (mm)               | 85                   |
| Plate Hole Centres Length (mm) | 80                   |
| Plate Hole Centres Width (mm)  | 60                   |
| Plate Hole Diameter            | 8                    |
| Swivel Radius                  | 85                   |
| ☑ Total Castor Height          | 128                  |
| Wheel Colour                   | Black                |
| Wheel Material                 | Phenolic Resin       |
| Wheel Centre                   | Black Phenolic Resin |
| Wheel Diameter(mm)             | 100                  |