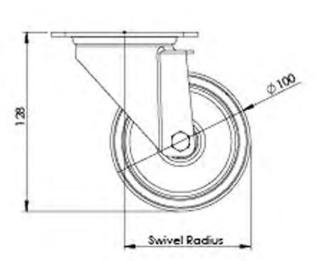

## **Dimensions**

| Castor Type                    | Top Plate Castors    |
|--------------------------------|----------------------|
| Bearing Type                   | Plain                |
| Load Capacity (kg)             | 125                  |
| 123 Manufacturer Part No.      | TSZ7 TSG 100/35 P2   |
| Product Type                   | Top Plate Castors    |
| Technical PDF                  | 100-3360-HT_2.pdf    |
| → Tread Width (mm)             | 35                   |
| Temperature Range              | -40 min to + 280 max |
| Hardness of Tread              | D85                  |
| Max Load Capacity of 4 Castors | 375                  |
| Plate Length (mm)              | 105                  |
| Plate Width (mm)               | 85                   |
| Plate Hole Centres Length (mm) | 80                   |
| Plate Hole Centres Width (mm)  | 60                   |
| Plate Hole Diameter            | 8                    |
| Swivel Radius                  | 85                   |
| ☑ Total Castor Height          | 128                  |
| Wheel Colour                   | Black                |
| Wheel Material                 | Phenolic Resin       |
| Wheel Centre                   | Black Phenolic Resin |
| Wheel Diameter(mm)             | 100                  |