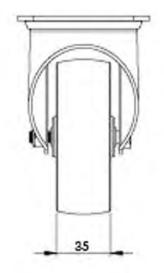

## **Dimensions**

| Castor Type                    | Top Plate Castors    |
|--------------------------------|----------------------|
| Bearing Type                   | Plain                |
| Load Capacity (kg)             | 125                  |
| 123 Manufacturer Part No.      | TSZ7 TSG 100/35 P2   |
| Product Type                   | Top Plate Castors    |
| Technical PDF                  | 100-3360-HT_2.pdf    |
| → Tread Width (mm)             | 35                   |
| Temperature Range              | -40 min to + 280 max |
| Hardness of Tread              | D85                  |
| Max Load Capacity of 4 Castors | 375                  |
| Plate Length (mm)              | 105                  |
| Plate Width (mm)               | 85                   |
| Plate Hole Centres Length (mm) | 80                   |
| Plate Hole Centres Width (mm)  | 60                   |
| Plate Hole Diameter            | 8                    |
| Swivel Radius                  | 85                   |
| ☑ Total Castor Height          | 128                  |
| Wheel Colour                   | Black                |
| Wheel Material                 | Phenolic Resin       |
| Wheel Centre                   | Black Phenolic Resin |
| Wheel Diameter(mm)             | 100                  |