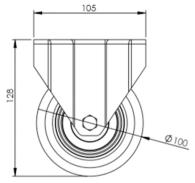

## **Technical Specifications**

|                | Bearing Type                   | Ball Bearing  |
|----------------|--------------------------------|---------------|
|                | Colour                         | Orange        |
| 0              | Hardness of Tread              | 87 Shore A    |
| KG             | Load Capacity (kg)             | 181           |
|                | Manufacturer Part No.          | 100-3368-APEX |
| KG<br>X4       | Max Load Capacity of 4 Castors | 545           |
|                | Plate Dimension Length (mm)    | 101           |
| 231            | Plate Dimension Width (mm)     | 85            |
|                | Plate Hole Centres Length (mm) | 80/77         |
| 7              | Plate Hole Centres Width (mm)  | 60            |
| W.             | Plate Hole Diameter            | 8             |
| <u> </u>       | Thread Material                | No            |
| <u>&amp;</u> ] | Total Castor Height            | 128           |
| <b>.</b>       | Tread Width (mm)               | 32            |
|                | Wheel Centre                   | Aluminium     |
| 0              | Wheel Colour                   | Orange        |
| <u></u>        | Wheel Diameter(mm)             | 100           |
| 0              | Wheel Material                 | Polyurethane  |
|                |                                |               |

## **Dimensions**