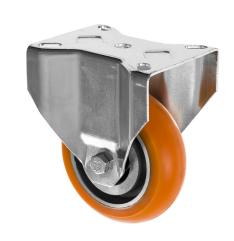

## **100mm Ergonomic Fixed Castor with Apex Polyurethane Wheel**

100-3368-APEX

This 4" Ergonomic Apex Wheel has a Fixed Castor Top Plate Fitting.