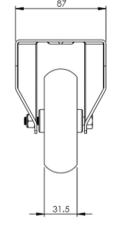

## **Technical Specifications**

|                | Bearing Type                   | Ball Bearing  |
|----------------|--------------------------------|---------------|
|                | Colour                         | Orange        |
| 0              | Hardness of Tread              | 87 Shore A    |
| KG             | Load Capacity (kg)             | 181           |
|                | Manufacturer Part No.          | 100-3368-APEX |
| KG<br>X4       | Max Load Capacity of 4 Castors | 545           |
|                | Plate Dimension Length (mm)    | 101           |
| 231            | Plate Dimension Width (mm)     | 85            |
|                | Plate Hole Centres Length (mm) | 80/77         |
| 7              | Plate Hole Centres Width (mm)  | 60            |
| W.             | Plate Hole Diameter            | 8             |
| <u> </u>       | Thread Material                | No            |
| <u>&amp;</u> ] | Total Castor Height            | 128           |
| <b>.</b>       | Tread Width (mm)               | 32            |
|                | Wheel Centre                   | Aluminium     |
| 0              | Wheel Colour                   | Orange        |
| <u></u>        | Wheel Diameter(mm)             | 100           |
| 0              | Wheel Material                 | Polyurethane  |
|                |                                |               |

## **Dimensions**