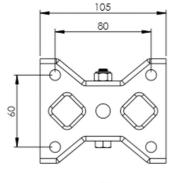

## **Technical Specifications**

|                | Bearing Type                   | Ball Bearing  |
|----------------|--------------------------------|---------------|
|                | Colour                         | Orange        |
| 0              | Hardness of Tread              | 87 Shore A    |
| KG             | Load Capacity (kg)             | 181           |
|                | Manufacturer Part No.          | 100-3368-APEX |
| KG<br>X4       | Max Load Capacity of 4 Castors | 545           |
|                | Plate Dimension Length (mm)    | 101           |
| 231            | Plate Dimension Width (mm)     | 85            |
|                | Plate Hole Centres Length (mm) | 80/77         |
| 7              | Plate Hole Centres Width (mm)  | 60            |
| W.             | Plate Hole Diameter            | 8             |
| <u> </u>       | Thread Material                | No            |
| <u>&amp;</u> ] | Total Castor Height            | 128           |
| <b>.</b>       | Tread Width (mm)               | 32            |
|                | Wheel Centre                   | Aluminium     |
| 0              | Wheel Colour                   | Orange        |
| <u></u>        | Wheel Diameter(mm)             | 100           |
| 0              | Wheel Material                 | Polyurethane  |
|                |                                |               |

## **Dimensions**