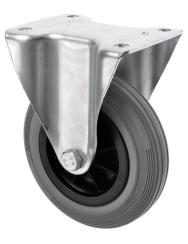

## 100mm Fixed Castor Grey Rubber Wheel 100-3368-GVR

This 100mm fixed castor is made of a zinc plated housing which ensures the castor is robust enough and suitable for a variety of environments. The fixed castor, with the non marking grey rubber wheel, is suitable for trolleys, equipment and general purposes. The non marking grey rubber wheel with roller bearings means the castor is quiet to move, will not mark the floor. Fixed castors can be teamed up with swiveling and braked castors for maximum control when moving.