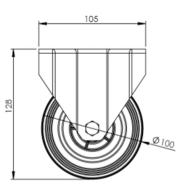

## **Technical Specifications**

| Ô                     | Bearing Type                   | Roller              |
|-----------------------|--------------------------------|---------------------|
| 5                     | Colour                         | No                  |
| 0                     | Hardness of Tread              | A80                 |
| KG                    | Load Capacity (kg)             | 80                  |
| KG X4                 | Max Load Capacity of 4 Castors | 240                 |
|                       | Plate Dimension Length (mm)    | 101                 |
|                       | Plate Dimension Width (mm)     | 85                  |
| 1. S                  | Plate Hole Centres Length (mm) | 80/77               |
|                       | Plate Hole Centres Width (mm)  | 60                  |
| *                     | Plate Hole Diameter            | 8                   |
| Ċ.                    | Product Type                   | Top Plate Castors   |
| Į                     | Temperature Range              | -20 min to +80 max  |
| <u>I</u>              | Thread Material                | No                  |
| <u>1</u>              | Total Castor Height            | 128                 |
|                       | Tread Width (mm)               | 23                  |
| $\odot$               | Wheel Centre                   | Black Polypropylene |
| $\odot$               | Wheel Colour                   | Grey                |
| $\overline{\bigcirc}$ | Wheel Diameter(mm)             | 100                 |
| $\odot$               | Wheel Material                 | Grey Rubber         |

## Dimensions

Email: sales@rosscastors.co.uk

Ross Handling 1 Tuxford Road Leicester LE4 9TZ