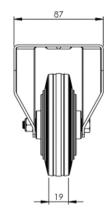

## **Technical Specifications**

| Ô                     | Bearing Type                   | Roller              |
|-----------------------|--------------------------------|---------------------|
| 5                     | Colour                         | No                  |
| 0                     | Hardness of Tread              | A80                 |
| KG                    | Load Capacity (kg)             | 80                  |
| KG X4                 | Max Load Capacity of 4 Castors | 240                 |
|                       | Plate Dimension Length (mm)    | 101                 |
|                       | Plate Dimension Width (mm)     | 85                  |
| 1. S                  | Plate Hole Centres Length (mm) | 80/77               |
|                       | Plate Hole Centres Width (mm)  | 60                  |
| *                     | Plate Hole Diameter            | 8                   |
| Ċ.                    | Product Type                   | Top Plate Castors   |
| Į                     | Temperature Range              | -20 min to +80 max  |
| <u>I</u>              | Thread Material                | No                  |
| <u>1</u>              | Total Castor Height            | 128                 |
|                       | Tread Width (mm)               | 23                  |
| $\odot$               | Wheel Centre                   | Black Polypropylene |
| $\odot$               | Wheel Colour                   | Grey                |
| $\overline{\bigcirc}$ | Wheel Diameter(mm)             | 100                 |
| $\odot$               | Wheel Material                 | Grey Rubber         |

## Dimensions

Email: sales@rosscastors.co.uk

Ross Handling 1 Tuxford Road Leicester LE4 9TZ