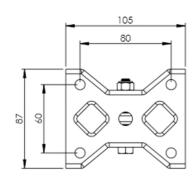

## **Technical Specifications**

| Ô                     | Bearing Type                   | Roller              |
|-----------------------|--------------------------------|---------------------|
| 5                     | Colour                         | No                  |
| 0                     | Hardness of Tread              | A80                 |
| KG                    | Load Capacity (kg)             | 80                  |
| KG X4                 | Max Load Capacity of 4 Castors | 240                 |
|                       | Plate Dimension Length (mm)    | 101                 |
|                       | Plate Dimension Width (mm)     | 85                  |
| 1. S                  | Plate Hole Centres Length (mm) | 80/77               |
|                       | Plate Hole Centres Width (mm)  | 60                  |
| *                     | Plate Hole Diameter            | 8                   |
| Ċ.                    | Product Type                   | Top Plate Castors   |
| Į                     | Temperature Range              | -20 min to +80 max  |
| <u>I</u>              | Thread Material                | No                  |
| <u>1</u>              | Total Castor Height            | 128                 |
|                       | Tread Width (mm)               | 23                  |
| $\odot$               | Wheel Centre                   | Black Polypropylene |
| $\odot$               | Wheel Colour                   | Grey                |
| $\overline{\bigcirc}$ | Wheel Diameter(mm)             | 100                 |
| $\odot$               | Wheel Material                 | Grey Rubber         |

## Dimensions

Email: sales@rosscastors.co.uk

Ross Handling 1 Tuxford Road Leicester LE4 9TZ