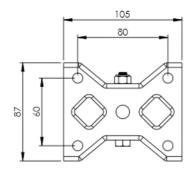

## **Technical Specifications**

|                         | Bearing Type                   | Ball Journal                    |
|-------------------------|--------------------------------|---------------------------------|
|                         | Colour                         | No                              |
| 0                       | Hardness of Tread              | 95 shore A                      |
| KG                      | Load Capacity (kg)             | 150                             |
|                         | Manufacturer Part No.          | TSZ7 HPP 100/30 P2 FA 7012      |
| KG<br>X4                | Max Load Capacity of 4 Castors | 450                             |
|                         | Plate Dimension Length (mm)    | 105                             |
|                         | Plate Dimension Width (mm)     | 85                              |
|                         | Plate Hole Centres Length (mm) | 80                              |
|                         | Plate Hole Centres Width (mm)  | 60                              |
| W.                      | Plate Hole Diameter            | 8                               |
| ٥                       | Product Type                   | Top Plate Castors               |
| Į.                      | Temperature Range              | -40 min to +80 max              |
| 1                       | Thread Material                | No                              |
| <u>&amp;</u> ]          | Total Castor Height            | 128                             |
| <b>→</b> P <sub>←</sub> | Tread Width (mm)               | 30                              |
| <b>(S)</b>              | Wheel Centre                   | Polyamide                       |
| 0                       | Wheel Colour                   | Grey                            |
| <u></u>                 | Wheel Diameter(mm)             | 100                             |
| 0                       | Wheel Material                 | Electro Conductive Polyurethane |
|                         |                                |                                 |

## **Dimensions**