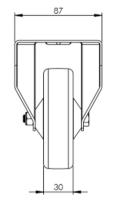

## **Technical Specifications**

|                         | Bearing Type                   | Ball Journal                    |
|-------------------------|--------------------------------|---------------------------------|
|                         | Colour                         | No                              |
| 0                       | Hardness of Tread              | 95 shore A                      |
| KG                      | Load Capacity (kg)             | 150                             |
|                         | Manufacturer Part No.          | TSZ7 HPP 100/30 P2 FA 7012      |
| KG<br>X4                | Max Load Capacity of 4 Castors | 450                             |
|                         | Plate Dimension Length (mm)    | 105                             |
|                         | Plate Dimension Width (mm)     | 85                              |
|                         | Plate Hole Centres Length (mm) | 80                              |
|                         | Plate Hole Centres Width (mm)  | 60                              |
| W.                      | Plate Hole Diameter            | 8                               |
| ٥                       | Product Type                   | Top Plate Castors               |
| Į.                      | Temperature Range              | -40 min to +80 max              |
| 1                       | Thread Material                | No                              |
| <u>&amp;</u> ]          | Total Castor Height            | 128                             |
| <b>→</b> P <sub>←</sub> | Tread Width (mm)               | 30                              |
| <b>(S)</b>              | Wheel Centre                   | Polyamide                       |
| 0                       | Wheel Colour                   | Grey                            |
| <u></u>                 | Wheel Diameter(mm)             | 100                             |
| 0                       | Wheel Material                 | Electro Conductive Polyurethane |
|                         |                                |                                 |

## **Dimensions**