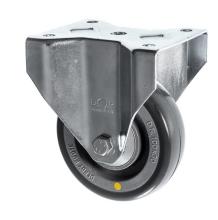

## **Electro Conductive Fixed Castors 100mm Polyurethane Wheel**

100-3368-HPP

This Anti Static Fixed Castor with electro conductive 100mm diameter polyurethane wheels is ideal for spark free environments such as clean rooms, laboratories and areas with highly sensitive equipment. This fixed castor can carry up to 150kg each castor so is suitable in heavy duty environments aswell. The electro conductive wheels oppose the flow of electric current improving the resistivity, which is ideal in preventing the build up of charge in sensitive environments. With high spec ball journal bearings these electro conductive casters and wheels make moving sensitive equipment an easy solution .