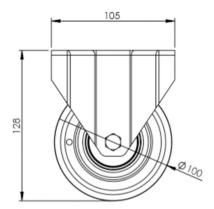

## **Technical Specifications**

|                         | Bearing Type                   | Ball Journal                    |
|-------------------------|--------------------------------|---------------------------------|
|                         | Colour                         | No                              |
| 0                       | Hardness of Tread              | 95 shore A                      |
| KG                      | Load Capacity (kg)             | 150                             |
|                         | Manufacturer Part No.          | TSZ7 HPP 100/30 P2 FA 7012      |
| KG<br>X4                | Max Load Capacity of 4 Castors | 450                             |
|                         | Plate Dimension Length (mm)    | 105                             |
|                         | Plate Dimension Width (mm)     | 85                              |
|                         | Plate Hole Centres Length (mm) | 80                              |
|                         | Plate Hole Centres Width (mm)  | 60                              |
| W.                      | Plate Hole Diameter            | 8                               |
| ٥                       | Product Type                   | Top Plate Castors               |
| Į.                      | Temperature Range              | -40 min to +80 max              |
| 1                       | Thread Material                | No                              |
| <u>&amp;</u> ]          | Total Castor Height            | 128                             |
| <b>→</b> P <sub>←</sub> | Tread Width (mm)               | 30                              |
| <b>(S)</b>              | Wheel Centre                   | Polyamide                       |
| 0                       | Wheel Colour                   | Grey                            |
| <u></u>                 | Wheel Diameter(mm)             | 100                             |
| 0                       | Wheel Material                 | Electro Conductive Polyurethane |
|                         |                                |                                 |

## **Dimensions**