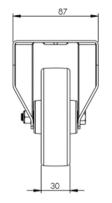

## **Technical Specifications**

|                         | Bearing Type                   | Roller                |
|-------------------------|--------------------------------|-----------------------|
|                         | Colour                         | No                    |
| 0                       | Hardness of Tread              | 88 shore A            |
| KG                      | Load Capacity (kg)             | 100                   |
|                         | Manufacturer Part No.          | TSZ7 MGR 100/30 P2 FA |
| KG<br>X4                | Max Load Capacity of 4 Castors | 300                   |
|                         | Plate Dimension Length (mm)    | 105                   |
|                         | Plate Dimension Width (mm)     | 85                    |
|                         | Plate Hole Centres Length (mm) | 80                    |
| CJI                     | Plate Hole Centres Width (mm)  | 60                    |
| **                      | Plate Hole Diameter            | 8                     |
|                         | Product Type                   | Top Plate Castors     |
| Į.                      | Temperature Range              | -20 min to +60 max    |
| 1                       | Thread Material                | No                    |
| <b></b> ∅]              | Total Castor Height            | 128                   |
| <b>→</b> P <sub>←</sub> | Tread Width (mm)               | 30                    |
| <b>(S)</b>              | Wheel Centre                   | Grey Polypropylene    |
| 0                       | Wheel Colour                   | Grey                  |
| <u></u>                 | Wheel Diameter(mm)             | 100                   |
| 0                       | Wheel Material                 | Rubber                |
|                         |                                |                       |

## **Dimensions**