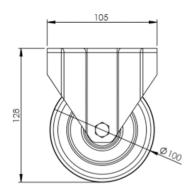

## **Technical Specifications**

|                         | Bearing Type                   | Roller                |
|-------------------------|--------------------------------|-----------------------|
|                         | Colour                         | No                    |
| 0                       | Hardness of Tread              | 88 shore A            |
| KG                      | Load Capacity (kg)             | 100                   |
|                         | Manufacturer Part No.          | TSZ7 MGR 100/30 P2 FA |
| KG<br>X4                | Max Load Capacity of 4 Castors | 300                   |
|                         | Plate Dimension Length (mm)    | 105                   |
|                         | Plate Dimension Width (mm)     | 85                    |
|                         | Plate Hole Centres Length (mm) | 80                    |
| CJI                     | Plate Hole Centres Width (mm)  | 60                    |
| **                      | Plate Hole Diameter            | 8                     |
|                         | Product Type                   | Top Plate Castors     |
| Į.                      | Temperature Range              | -20 min to +60 max    |
| 1                       | Thread Material                | No                    |
| <b></b> ∅]              | Total Castor Height            | 128                   |
| <b>→</b> P <sub>←</sub> | Tread Width (mm)               | 30                    |
| <b>(S)</b>              | Wheel Centre                   | Grey Polypropylene    |
| 0                       | Wheel Colour                   | Grey                  |
| <u></u>                 | Wheel Diameter(mm)             | 100                   |
| 0                       | Wheel Material                 | Rubber                |
|                         |                                |                       |

## **Dimensions**