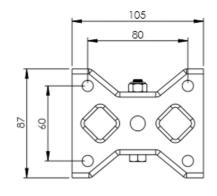

## **Technical Specifications**

|                         | Bearing Type                   | Roller                |
|-------------------------|--------------------------------|-----------------------|
|                         | Colour                         | No                    |
| 0                       | Hardness of Tread              | 88 shore A            |
| KG                      | Load Capacity (kg)             | 100                   |
|                         | Manufacturer Part No.          | TSZ7 MGR 100/30 P2 FA |
| KG<br>X4                | Max Load Capacity of 4 Castors | 300                   |
|                         | Plate Dimension Length (mm)    | 105                   |
|                         | Plate Dimension Width (mm)     | 85                    |
|                         | Plate Hole Centres Length (mm) | 80                    |
| CJI                     | Plate Hole Centres Width (mm)  | 60                    |
| **                      | Plate Hole Diameter            | 8                     |
|                         | Product Type                   | Top Plate Castors     |
| Į.                      | Temperature Range              | -20 min to +60 max    |
| 1                       | Thread Material                | No                    |
| <b></b> ∅]              | Total Castor Height            | 128                   |
| <b>→</b> P <sub>←</sub> | Tread Width (mm)               | 30                    |
| <b>(S)</b>              | Wheel Centre                   | Grey Polypropylene    |
| 0                       | Wheel Colour                   | Grey                  |
| <u></u>                 | Wheel Diameter(mm)             | 100                   |
| 0                       | Wheel Material                 | Rubber                |
|                         |                                |                       |

## **Dimensions**