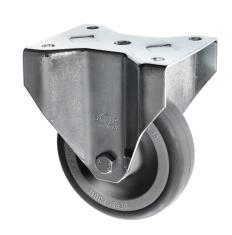

## **100mm Thermoplastic Rubber Wheel Fixed Castors**

100-3368-MGR

This Fixed Rubber Caster Wheel is 100mm diameter and made of Thermoplastic Rubber with a bonded on polypropylene wheel centre. This bonded rubber castor can take higher loads compared to a standard rubber wheel and the bonding process prevents tyre shear. With all the benefits of a non marking grey rubber wheel this castor is more competitively priced , hard wearing and longlasting.

## **Technical Specifications**

|                         | Bearing Type                   | Roller                |
|-------------------------|--------------------------------|-----------------------|
|                         | Colour                         | No                    |
| 0                       | Hardness of Tread              | 88 shore A            |
| KG                      | Load Capacity (kg)             | 100                   |
|                         | Manufacturer Part No.          | TSZ7 MGR 100/30 P2 FA |
| KG<br>X4                | Max Load Capacity of 4 Castors | 300                   |
|                         | Plate Dimension Length (mm)    | 105                   |
|                         | Plate Dimension Width (mm)     | 85                    |
|                         | Plate Hole Centres Length (mm) | 80                    |
| CJI                     | Plate Hole Centres Width (mm)  | 60                    |
| **                      | Plate Hole Diameter            | 8                     |
|                         | Product Type                   | Top Plate Castors     |
| Į.                      | Temperature Range              | -20 min to +60 max    |
| 1                       | Thread Material                | No                    |
| <b></b> ∅]              | Total Castor Height            | 128                   |
| <b>→</b> P <sub>←</sub> | Tread Width (mm)               | 30                    |
| <b>(S)</b>              | Wheel Centre                   | Grey Polypropylene    |
| 0                       | Wheel Colour                   | Grey                  |
| <u></u>                 | Wheel Diameter(mm)             | 100                   |
| 0                       | Wheel Material                 | Rubber                |
|                         |                                |                       |