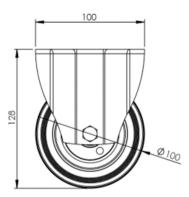

## **Technical Specifications**

| Ô                     | Bearing Type                   | Roller            |
|-----------------------|--------------------------------|-------------------|
|                       | Colour                         | No                |
| 0                     | Hardness of Tread              | A80               |
| KG                    | Load Capacity (kg)             | 70                |
| Ka<br>x4              | Max Load Capacity of 4 Castors | 210               |
|                       | Plate Dimension Length (mm)    | 101               |
|                       | Plate Dimension Width (mm)     | 85                |
| T.                    | Plate Hole Centres Length (mm) | 80                |
|                       | Plate Hole Centres Width (mm)  | 60                |
| **                    | Plate Hole Diameter            | 8                 |
| Õ                     | Product Type                   | Top Plate Castors |
| 3                     | Swivel Radius                  | N/A               |
| L                     | Thread Material                | No                |
| <u>1</u>              | Total Castor Height            | 128               |
| .A.                   | Tread Width (mm)               | 30                |
| $\bigcirc$            | Wheel Centre                   | Metal             |
| 0                     | Wheel Colour                   | Black             |
| $\overline{\bigcirc}$ | Wheel Diameter(mm)             | 100               |
| -                     |                                |                   |

## **Dimensions**

Email: sales@rosscastors.co.uk

Ross Handling 1 Tuxford Road Leicester LE4 9TZ