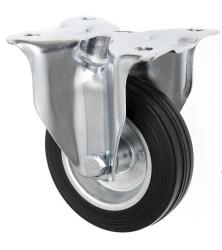

## 100mm Fixed Castor with a Black Rubber Wheel with a Metal Centre 100-3368-MPVR

This 100mm diameter medium duty fixed castor, with a solid black rubber wheel, is ideal for a large variety of applications. A fixed castor, has a fixed metal frame that supports the rubber wheel, and does not allow the wheel to swivel, enabling controlled uni-directional movement. Fixed Casters are often teamed up with swivel casters on equipment and trolleys for a controlled movement. With a top plate for easy attachment, you can also purchase our M8 Bolts and M8 Nuts, which are ideal for attaching this fixed castor to your application.