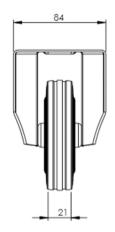

## **Technical Specifications**

| Ô                     | Bearing Type                   | Roller            |
|-----------------------|--------------------------------|-------------------|
|                       | Colour                         | No                |
| 0                     | Hardness of Tread              | A80               |
| KG                    | Load Capacity (kg)             | 70                |
| Ka<br>x4              | Max Load Capacity of 4 Castors | 210               |
|                       | Plate Dimension Length (mm)    | 101               |
|                       | Plate Dimension Width (mm)     | 85                |
| T.                    | Plate Hole Centres Length (mm) | 80                |
|                       | Plate Hole Centres Width (mm)  | 60                |
| **                    | Plate Hole Diameter            | 8                 |
| Õ                     | Product Type                   | Top Plate Castors |
| 3                     | Swivel Radius                  | N/A               |
| L                     | Thread Material                | No                |
| <u>1</u>              | Total Castor Height            | 128               |
| .A.                   | Tread Width (mm)               | 30                |
| $\bigcirc$            | Wheel Centre                   | Metal             |
| 0                     | Wheel Colour                   | Black             |
| $\overline{\bigcirc}$ | Wheel Diameter(mm)             | 100               |
| -                     |                                |                   |

## **Dimensions**

Email: sales@rosscastors.co.uk

Ross Handling 1 Tuxford Road Leicester LE4 9TZ