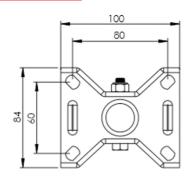

## **Technical Specifications**

| Ô                     | Bearing Type                   | Roller            |
|-----------------------|--------------------------------|-------------------|
|                       | Colour                         | No                |
| 0                     | Hardness of Tread              | A80               |
| KG                    | Load Capacity (kg)             | 70                |
| Ka<br>x4              | Max Load Capacity of 4 Castors | 210               |
|                       | Plate Dimension Length (mm)    | 101               |
|                       | Plate Dimension Width (mm)     | 85                |
| T.                    | Plate Hole Centres Length (mm) | 80                |
|                       | Plate Hole Centres Width (mm)  | 60                |
| **                    | Plate Hole Diameter            | 8                 |
| Õ                     | Product Type                   | Top Plate Castors |
| 3                     | Swivel Radius                  | N/A               |
| L                     | Thread Material                | No                |
| <u>1</u>              | Total Castor Height            | 128               |
| .A.                   | Tread Width (mm)               | 30                |
| $\bigcirc$            | Wheel Centre                   | Metal             |
| 0                     | Wheel Colour                   | Black             |
| $\overline{\bigcirc}$ | Wheel Diameter(mm)             | 100               |
| -                     |                                |                   |

## **Dimensions**

Email: sales@rosscastors.co.uk

Ross Handling 1 Tuxford Road Leicester LE4 9TZ