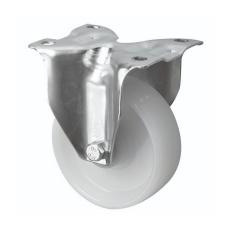

## 100mm Fixed Nylon Caster Wheel 270kg Load Capacity

100-3368-NYB

100mm 4" fixed castors are made of a zinc plated housing which ensures the castosr are robust and suitable for a variety of environments. The fixed castors, with the white nylon wheel is strong robust and durable and suitable for moving machinery and equipment. The white nylon wheel contains roller bearings making it easier to move whilst maintaining core strength. Fixed castors can be teamed up with swivelling castors and braked castors for maximum control when moving.

## **Technical Specifications**

|            | Bearing Type                   | Roller                |
|------------|--------------------------------|-----------------------|
| 52         | Colour                         | No                    |
| 0          | Hardness of Tread              | D75                   |
| KG         | Load Capacity (kg)             | 270                   |
|            | Manufacturer Part No.          | TSZ7 NSR 100/35 P2 FA |
| KG<br>X4   | Max Load Capacity of 4 Castors | 810                   |
|            | Plate Dimension Length (mm)    | 101                   |
| 2 3        | Plate Dimension Width (mm)     | 85                    |
|            | Plate Hole Centres Length (mm) | 80/77                 |
|            | Plate Hole Centres Width (mm)  | 60                    |
| No.        | Plate Hole Diameter            | 8                     |
|            | Product Type                   | Top Plate Castors     |
| 1          | Temperature Range              | -40 min to +80 max    |
| 1          | Thread Material                | No                    |
| <u>u</u>   | Total Castor Height            | 128                   |
| <b>.</b> ₽ | Tread Width (mm)               | 34                    |
|            | Wheel Centre                   | White Polyamide       |
| 0          | Wheel Colour                   | White                 |
| <u></u>    | Wheel Diameter(mm)             | 100                   |
| 0          | Wheel Material                 | Nylon                 |
|            |                                |                       |