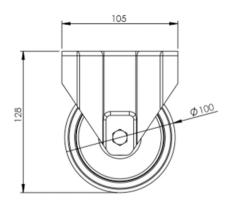

## **Technical Specifications**

|            | Bearing Type                   | Roller                |
|------------|--------------------------------|-----------------------|
| 52         | Colour                         | No                    |
| 0          | Hardness of Tread              | D75                   |
| KG         | Load Capacity (kg)             | 270                   |
|            | Manufacturer Part No.          | TSZ7 NSR 100/35 P2 FA |
| KG<br>X4   | Max Load Capacity of 4 Castors | 810                   |
|            | Plate Dimension Length (mm)    | 101                   |
| 2 3        | Plate Dimension Width (mm)     | 85                    |
|            | Plate Hole Centres Length (mm) | 80/77                 |
|            | Plate Hole Centres Width (mm)  | 60                    |
| No.        | Plate Hole Diameter            | 8                     |
|            | Product Type                   | Top Plate Castors     |
| 1          | Temperature Range              | -40 min to +80 max    |
| 1          | Thread Material                | No                    |
| <u>u</u>   | Total Castor Height            | 128                   |
| <b>.</b> ₽ | Tread Width (mm)               | 34                    |
|            | Wheel Centre                   | White Polyamide       |
| 0          | Wheel Colour                   | White                 |
| <u></u>    | Wheel Diameter(mm)             | 100                   |
| 0          | Wheel Material                 | Nylon                 |
|            |                                |                       |

## **Dimensions**