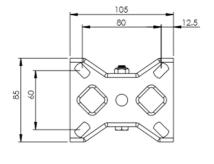

## **Technical Specifications**

|            | Bearing Type                   | Roller                |
|------------|--------------------------------|-----------------------|
| 52         | Colour                         | No                    |
| 0          | Hardness of Tread              | D75                   |
| KG         | Load Capacity (kg)             | 270                   |
|            | Manufacturer Part No.          | TSZ7 NSR 100/35 P2 FA |
| KG<br>X4   | Max Load Capacity of 4 Castors | 810                   |
|            | Plate Dimension Length (mm)    | 101                   |
| 2 3        | Plate Dimension Width (mm)     | 85                    |
|            | Plate Hole Centres Length (mm) | 80/77                 |
|            | Plate Hole Centres Width (mm)  | 60                    |
| No.        | Plate Hole Diameter            | 8                     |
|            | Product Type                   | Top Plate Castors     |
| 1          | Temperature Range              | -40 min to +80 max    |
| 1          | Thread Material                | No                    |
| <u>u</u>   | Total Castor Height            | 128                   |
| <b>.</b> ₽ | Tread Width (mm)               | 34                    |
|            | Wheel Centre                   | White Polyamide       |
| 0          | Wheel Colour                   | White                 |
| <u></u>    | Wheel Diameter(mm)             | 100                   |
| 0          | Wheel Material                 | Nylon                 |
|            |                                |                       |

## **Dimensions**