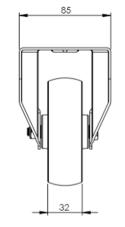

## 100mm Fixed Nylon Caster Wheel 270kg Load Capacity

100-3368-NYB

100mm 4" fixed castors are made of a zinc plated housing which ensures the castosr are robust and suitable for a variety of environments. The fixed castors, with the white nylon wheel is strong robust and durable and suitable for moving machinery and equipment. The white nylon wheel contains roller bearings making it easier to move whilst maintaining core strength. Fixed castors can be teamed up with swivelling castors and braked castors for maximum control when moving.

## **Technical Specifications**

|            | Bearing Type                   | Roller                |
|------------|--------------------------------|-----------------------|
| 52         | Colour                         | No                    |
| 0          | Hardness of Tread              | D75                   |
| KG         | Load Capacity (kg)             | 270                   |
|            | Manufacturer Part No.          | TSZ7 NSR 100/35 P2 FA |
| KG<br>X4   | Max Load Capacity of 4 Castors | 810                   |
|            | Plate Dimension Length (mm)    | 101                   |
| 2 3        | Plate Dimension Width (mm)     | 85                    |
|            | Plate Hole Centres Length (mm) | 80/77                 |
|            | Plate Hole Centres Width (mm)  | 60                    |
| No.        | Plate Hole Diameter            | 8                     |
|            | Product Type                   | Top Plate Castors     |
| 1          | Temperature Range              | -40 min to +80 max    |
| 1          | Thread Material                | No                    |
| <u>u</u>   | Total Castor Height            | 128                   |
| <b>.</b> ₽ | Tread Width (mm)               | 34                    |
|            | Wheel Centre                   | White Polyamide       |
| 0          | Wheel Colour                   | White                 |
| <u></u>    | Wheel Diameter(mm)             | 100                   |
| 0          | Wheel Material                 | Nylon                 |
|            |                                |                       |