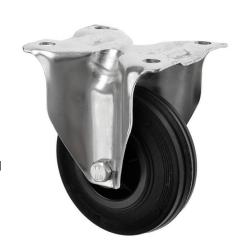

## 100mm Fixed Castor Black Rubber Wheel

## 100-3368-PVR

This 100mm fixed castor is made of a zinc plated housing which ensures the castor is robust enough and suitable for a variety of environments. The fixed castor, with black rubber wheel, is suitable for trolleys, equipment, machinery and general purposes. Fixed castors can be teamed up with swiveling and braked castors for maximum control when moving.