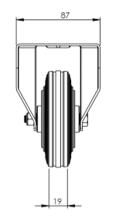

|                                |                     |

## **Dimensions**