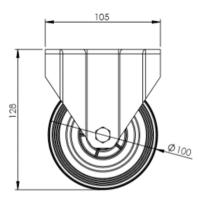

## **Technical Specifications**

| ٥                                                                                                                                                                                                                                                                                                                                                                                                                                                                                                                                                                                                                                                                                                                                                                                                                                                                                                                                                                                                                                                                                                                                                                                                                                                                                                                                                                                                                                                                                                                                                                                                                                                                                                                                                                                                                                                                                                                                                                                                                                                                                                                              | Bearing Type                   | Roller              |
|--------------------------------------------------------------------------------------------------------------------------------------------------------------------------------------------------------------------------------------------------------------------------------------------------------------------------------------------------------------------------------------------------------------------------------------------------------------------------------------------------------------------------------------------------------------------------------------------------------------------------------------------------------------------------------------------------------------------------------------------------------------------------------------------------------------------------------------------------------------------------------------------------------------------------------------------------------------------------------------------------------------------------------------------------------------------------------------------------------------------------------------------------------------------------------------------------------------------------------------------------------------------------------------------------------------------------------------------------------------------------------------------------------------------------------------------------------------------------------------------------------------------------------------------------------------------------------------------------------------------------------------------------------------------------------------------------------------------------------------------------------------------------------------------------------------------------------------------------------------------------------------------------------------------------------------------------------------------------------------------------------------------------------------------------------------------------------------------------------------------------------|--------------------------------|---------------------|
|                                                                                                                                                                                                                                                                                                                                                                                                                                                                                                                                                                                                                                                                                                                                                                                                                                                                                                                                                                                                                                                                                                                                                                                                                                                                                                                                                                                                                                                                                                                                                                                                                                                                                                                                                                                                                                                                                                                                                                                                                                                                                                                                | Colour                         | No                  |
| 0                                                                                                                                                                                                                                                                                                                                                                                                                                                                                                                                                                                                                                                                                                                                                                                                                                                                                                                                                                                                                                                                                                                                                                                                                                                                                                                                                                                                                                                                                                                                                                                                                                                                                                                                                                                                                                                                                                                                                                                                                                                                                                                              | Hardness of Tread              | A85                 |
| KG                                                                                                                                                                                                                                                                                                                                                                                                                                                                                                                                                                                                                                                                                                                                                                                                                                                                                                                                                                                                                                                                                                                                                                                                                                                                                                                                                                                                                                                                                                                                                                                                                                                                                                                                                                                                                                                                                                                                                                                                                                                                                                                             | Load Capacity (kg)             | 80                  |
| KG<br>X4                                                                                                                                                                                                                                                                                                                                                                                                                                                                                                                                                                                                                                                                                                                                                                                                                                                                                                                                                                                                                                                                                                                                                                                                                                                                                                                                                                                                                                                                                                                                                                                                                                                                                                                                                                                                                                                                                                                                                                                                                                                                                                                       | Max Load Capacity of 4 Castors | 240                 |
|                                                                                                                                                                                                                                                                                                                                                                                                                                                                                                                                                                                                                                                                                                                                                                                                                                                                                                                                                                                                                                                                                                                                                                                                                                                                                                                                                                                                                                                                                                                                                                                                                                                                                                                                                                                                                                                                                                                                                                                                                                                                                                                                | Plate Dimension Length (mm)    | 101                 |
|                                                                                                                                                                                                                                                                                                                                                                                                                                                                                                                                                                                                                                                                                                                                                                                                                                                                                                                                                                                                                                                                                                                                                                                                                                                                                                                                                                                                                                                                                                                                                                                                                                                                                                                                                                                                                                                                                                                                                                                                                                                                                                                                | Plate Dimension Width (mm)     | 85                  |
|                                                                                                                                                                                                                                                                                                                                                                                                                                                                                                                                                                                                                                                                                                                                                                                                                                                                                                                                                                                                                                                                                                                                                                                                                                                                                                                                                                                                                                                                                                                                                                                                                                                                                                                                                                                                                                                                                                                                                                                                                                                                                                                                | Plate Hole Centres Length (mm) | 80/77               |
|                                                                                                                                                                                                                                                                                                                                                                                                                                                                                                                                                                                                                                                                                                                                                                                                                                                                                                                                                                                                                                                                                                                                                                                                                                                                                                                                                                                                                                                                                                                                                                                                                                                                                                                                                                                                                                                                                                                                                                                                                                                                                                                                | Plate Hole Centres Width (mm)  | 60                  |
| NA THE STATE OF TH | Plate Hole Diameter            | 8                   |
|                                                                                                                                                                                                                                                                                                                                                                                                                                                                                                                                                                                                                                                                                                                                                                                                                                                                                                                                                                                                                                                                                                                                                                                                                                                                                                                                                                                                                                                                                                                                                                                                                                                                                                                                                                                                                                                                                                                                                                                                                                                                                                                                | Product Type                   | Top Plate Castors   |
|                                                                                                                                                                                                                                                                                                                                                                                                                                                                                                                                                                                                                                                                                                                                                                                                                                                                                                                                                                                                                                                                                                                                                                                                                                                                                                                                                                                                                                                                                                                                                                                                                                                                                                                                                                                                                                                                                                                                                                                                                                                                                                                                | Temperature Range              | -20 min to +80 max  |
| <u>B</u>                                                                                                                                                                                                                                                                                                                                                                                                                                                                                                                                                                                                                                                                                                                                                                                                                                                                                                                                                                                                                                                                                                                                                                                                                                                                                                                                                                                                                                                                                                                                                                                                                                                                                                                                                                                                                                                                                                                                                                                                                                                                                                                       | Thread Material                | No                  |
| <u>w</u>                                                                                                                                                                                                                                                                                                                                                                                                                                                                                                                                                                                                                                                                                                                                                                                                                                                                                                                                                                                                                                                                                                                                                                                                                                                                                                                                                                                                                                                                                                                                                                                                                                                                                                                                                                                                                                                                                                                                                                                                                                                                                                                       | Total Castor Height            | 128                 |
| <b>→</b> P←                                                                                                                                                                                                                                                                                                                                                                                                                                                                                                                                                                                                                                                                                                                                                                                                                                                                                                                                                                                                                                                                                                                                                                                                                                                                                                                                                                                                                                                                                                                                                                                                                                                                                                                                                                                                                                                                                                                                                                                                                                                                                                                    | Tread Width (mm)               | 23                  |
|                                                                                                                                                                                                                                                                                                                                                                                                                                                                                                                                                                                                                                                                                                                                                                                                                                                                                                                                                                                                                                                                                                                                                                                                                                                                                                                                                                                                                                                                                                                                                                                                                                                                                                                                                                                                                                                                                                                                                                                                                                                                                                                                | Wheel Centre                   | Black Polypropylene |
| 0                                                                                                                                                                                                                                                                                                                                                                                                                                                                                                                                                                                                                                                                                                                                                                                                                                                                                                                                                                                                                                                                                                                                                                                                                                                                                                                                                                                                                                                                                                                                                                                                                                                                                                                                                                                                                                                                                                                                                                                                                                                                                                                              | Wheel Colour                   | Black               |
| <u></u>                                                                                                                                                                                                                                                                                                                                                                                                                                                                                                                                                                                                                                                                                                                                                                                                                                                                                                                                                                                                                                                                                                                                                                                                                                                                                                                                                                                                                                                                                                                                                                                                                                                                                                                                                                                                                                                                                                                                                                                                                                                                                                                        | Wheel Diameter(mm)             | 100                 |
| 0                                                                                                                                                                                                                                                                                                                                                                                                                                                                                                                                                                                                                                                                                                                                                                                                                                                                                                                                                                                                                                                                                                                                                                                                                                                                                                                                                                                                                                                                                                                                                                                                                                                                                                                                                                                                                                                                                                                                                                                                                                                                                                                              | Wheel Material                 | Rubber              |
|                                                                                                                                                                                                                                                                                                                                                                                                                                                                                                                                                                                                                                                                                                                                                                                                                                                                                                                                                                                                                                                                                                                                                                                                                                                                                                                                                                                                                                                                                                                                                                                                                                                                                                                                                                                                                                                                                                                                                                                                                                                                                                                                |                                |                     |

## **Dimensions**