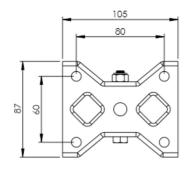

## **Technical Specifications**

| ٥           | Bearing Type                   | Roller                     |
|-------------|--------------------------------|----------------------------|
| 5           | Colour                         | No                         |
| 0           | Hardness of Tread              | A64                        |
| KG          | Load Capacity (kg)             | 160                        |
|             | Manufacturer Part No.          | TSZ7 NER 100/35 P2 FA 5017 |
| x4          | Max Load Capacity of 4 Castors | 480                        |
|             | Plate Dimension Length (mm)    | 101                        |
|             | Plate Dimension Width (mm)     | 85                         |
|             | Plate Hole Centres Length (mm) | 80/77                      |
|             | Plate Hole Centres Width (mm)  | 60                         |
| **          | Plate Hole Diameter            | 8                          |
|             | Product Type                   | Top Plate Castors          |
| Į.          | Temperature Range              | -20 min to +80 max         |
| 1           | Thread Material                | No                         |
| <b></b> ☑   | Total Castor Height            | 128                        |
| <b>→</b> 0- | Tread Width (mm)               | 29                         |
| <b>(S)</b>  | Wheel Centre                   | Black Polypropylene        |
| 0           | Wheel Colour                   | Blue                       |
| <u></u>     | Wheel Diameter(mm)             | 100                        |
| 0           | Wheel Material                 | Rubber                     |
|             |                                |                            |

## **Dimensions**