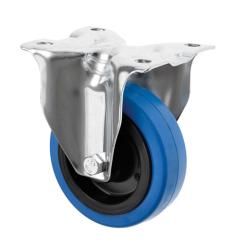

## 100mm Fixed Non Marking Blue Rubber Castors 160kg Capacity

100-3368-RNB

This 100mm fixed castors is made of a zinc plated housing which ensures the castors are robust enough and suitable for a variety of environments. The fixed castors, with the non marking blue rubber wheel, is suitable for trolleys, equipment and general purposes. The non marking blue rubber wheel with roller bearings means the castor is quiet to move, will not mark the floor and will carry significant loads. Fixed castors can be teamed up with swiveling casters and braked castors for maximum control when moving.