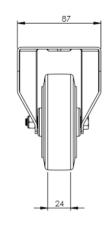

## **Technical Specifications**

| ٥           | Bearing Type                   | Roller                     |
|-------------|--------------------------------|----------------------------|
| 5           | Colour                         | No                         |
| 0           | Hardness of Tread              | A64                        |
| KG          | Load Capacity (kg)             | 160                        |
|             | Manufacturer Part No.          | TSZ7 NER 100/35 P2 FA 5017 |
| x4          | Max Load Capacity of 4 Castors | 480                        |
|             | Plate Dimension Length (mm)    | 101                        |
|             | Plate Dimension Width (mm)     | 85                         |
|             | Plate Hole Centres Length (mm) | 80/77                      |
|             | Plate Hole Centres Width (mm)  | 60                         |
| **          | Plate Hole Diameter            | 8                          |
|             | Product Type                   | Top Plate Castors          |
| Į.          | Temperature Range              | -20 min to +80 max         |
| 1           | Thread Material                | No                         |
| <b></b> ☑   | Total Castor Height            | 128                        |
| <b>→</b> 0- | Tread Width (mm)               | 29                         |
| <b>(S)</b>  | Wheel Centre                   | Black Polypropylene        |
| 0           | Wheel Colour                   | Blue                       |
| <u></u>     | Wheel Diameter(mm)             | 100                        |
| 0           | Wheel Material                 | Rubber                     |
|             |                                |                            |

## **Dimensions**