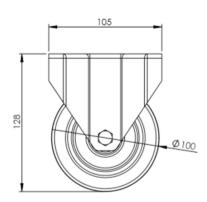

## **Technical Specifications**

| ٥           | Bearing Type                   | Roller                     |
|-------------|--------------------------------|----------------------------|
| 5           | Colour                         | No                         |
| 0           | Hardness of Tread              | A64                        |
| KG          | Load Capacity (kg)             | 160                        |
|             | Manufacturer Part No.          | TSZ7 NER 100/35 P2 FA 5017 |
| x4          | Max Load Capacity of 4 Castors | 480                        |
|             | Plate Dimension Length (mm)    | 101                        |
|             | Plate Dimension Width (mm)     | 85                         |
|             | Plate Hole Centres Length (mm) | 80/77                      |
|             | Plate Hole Centres Width (mm)  | 60                         |
| **          | Plate Hole Diameter            | 8                          |
|             | Product Type                   | Top Plate Castors          |
| Į.          | Temperature Range              | -20 min to +80 max         |
| 1           | Thread Material                | No                         |
| <b></b> ☑   | Total Castor Height            | 128                        |
| <b>→</b> 0- | Tread Width (mm)               | 29                         |
| <b>(S)</b>  | Wheel Centre                   | Black Polypropylene        |
| 0           | Wheel Colour                   | Blue                       |
| <u></u>     | Wheel Diameter(mm)             | 100                        |
| 0           | Wheel Material                 | Rubber                     |
|             |                                |                            |

## **Dimensions**