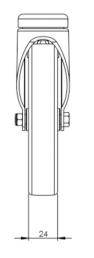

## **Technical Specifications**

|                           | Bearing Type                   | Plain               |
|---------------------------|--------------------------------|---------------------|
| -+   +-<br>               | Bolt Hole Size (mm)            | 10                  |
|                           | Colour                         | No                  |
| KG                        | Load Capacity (kg)             | 80                  |
| KG<br>X4                  | Max Load Capacity of 4 Castors | 240                 |
|                           | Product Type                   | Bolt Hole Castors   |
| ₫                         | Swivel Radius                  | 100                 |
| 1                         | Thread Material                | No                  |
| <u>w</u> 1                | Total Castor Height            | 150                 |
| <b>→</b> P <sub>4</sub> - | Tread Width (mm)               | 24                  |
|                           | Wheel Centre                   | Black Polypropylene |
| 0                         | Wheel Colour                   | Grey                |
| <u></u>                   | Wheel Diameter(mm)             | 125                 |
| 0                         | Wheel Material                 | Grey Rubber         |
|                           |                                |                     |

## **Dimensions**