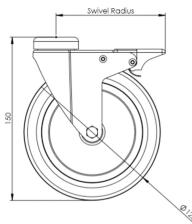

## **Technical Specifications**

|                           | Bearing Type                   | Plain               |
|---------------------------|--------------------------------|---------------------|
| -+   +-<br>               | Bolt Hole Size (mm)            | 10                  |
|                           | Colour                         | No                  |
| KG                        | Load Capacity (kg)             | 80                  |
| KG<br>X4                  | Max Load Capacity of 4 Castors | 240                 |
|                           | Product Type                   | Bolt Hole Castors   |
| ₫                         | Swivel Radius                  | 100                 |
| 1                         | Thread Material                | No                  |
| <u>w</u> 1                | Total Castor Height            | 150                 |
| <b>→</b> P <sub>4</sub> - | Tread Width (mm)               | 24                  |
|                           | Wheel Centre                   | Black Polypropylene |
| 0                         | Wheel Colour                   | Grey                |
| <u></u>                   | Wheel Diameter(mm)             | 125                 |
| 0                         | Wheel Material                 | Grey Rubber         |
|                           |                                |                     |

## **Dimensions**