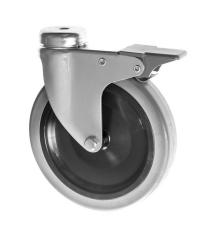

## **Bolt hole Castor with 125mm grey rubber wheel and Brake**

125-310-R/SWB

This 125mm light duty pressed steel swivel braked castor with 10mm bolt hole fitting and a grey rubber wheel is suitable for a wide variety of light duty applications. The useful foot operated brake simultaneously brakes both the swivel head and the wheel. These bolt hole castors can be teamed up with tubular expanders for easy attachment into hollow tubular legs.