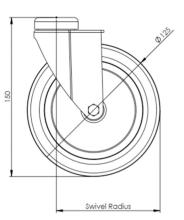

## **Technical Specifications**

|             | Bearing Type                   | Plain               |
|-------------|--------------------------------|---------------------|
| →I I+-      | Bolt Hole Size (mm)            | 10                  |
|             | Colour                         | No                  |
| KG          | Load Capacity (kg)             | 80                  |
| KG<br>X4    | Max Load Capacity of 4 Castors | 240                 |
|             | Product Type                   | Bolt Hole Castors   |
| 3           | Swivel Radius                  | 98                  |
| 1           | Thread Material                | No                  |
| <b></b> ∅]  | Total Castor Height            | 150                 |
| <b>→</b> P- | Tread Width (mm)               | 24                  |
|             | Wheel Centre                   | Black Polypropylene |
| 0           | Wheel Colour                   | Grey                |
| <u></u>     | Wheel Diameter(mm)             | 125                 |
| 0           | Wheel Material                 | Grey Rubber         |
|             |                                |                     |

## **Dimensions**