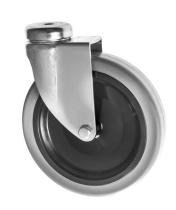

## **Bolt Hole Castor with 125mm grey rubber wheel**

125-310-R

This 125mm light duty pressed steel swivel castor with 10mm bolt hole fitting and a grey rubber wheel is suitable for a wide variety of light duty applications. These bolt hole castors can be teamed up with tubular expanders for easy attachment into hollow tubular legs.