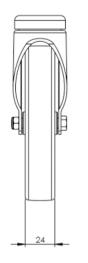

## **Technical Specifications**

|             | Bearing Type                   | Plain               |
|-------------|--------------------------------|---------------------|
| →I I+-      | Bolt Hole Size (mm)            | 10                  |
|             | Colour                         | No                  |
| KG          | Load Capacity (kg)             | 80                  |
| KG<br>X4    | Max Load Capacity of 4 Castors | 240                 |
|             | Product Type                   | Bolt Hole Castors   |
| 3           | Swivel Radius                  | 98                  |
| 1           | Thread Material                | No                  |
| <b></b> ∅]  | Total Castor Height            | 150                 |
| <b>→</b> P- | Tread Width (mm)               | 24                  |
|             | Wheel Centre                   | Black Polypropylene |
| 0           | Wheel Colour                   | Grey                |
| <u></u>     | Wheel Diameter(mm)             | 125                 |
| 0           | Wheel Material                 | Grey Rubber         |
|             |                                |                     |

## **Dimensions**