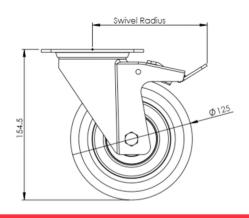

## **Technical Specifications**

|                | Colour                         | Orange            |
|----------------|--------------------------------|-------------------|
| 0              | Hardness of Tread              | 87 Shore A        |
| KG             | Load Capacity (kg)             | 204               |
|                | Manufacturer Part No.          | 125-3360-APEX/SWB |
| KG<br>X4       | Max Load Capacity of 4 Castors | 612               |
| \(\sigma\)     | Plate Dimension Length (mm)    | 105               |
|                | Plate Dimension Width (mm)     | 85                |
|                | Plate Hole Centres Length (mm) | 80/77             |
| ) i            | Plate Hole Centres Width (mm)  | 60                |
| W <sub>K</sub> | Plate Hole Diameter            | 8                 |
| 3              | Swivel Radius                  | 123               |
| 1              | Thread Material                | No                |
| <u></u>        | Total Castor Height            | 155               |
|                | Tread Width (mm)               | 32                |
| 0              | Wheel Centre                   | Aluminium         |
| 0              | Wheel Colour                   | Orange            |
| <u>I</u>       | Wheel Diameter(mm)             | 125               |
| 0              | Wheel Material                 | Polyurethane      |
|                |                                |                   |

## **Dimensions**