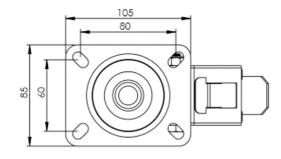

## **Technical Specifications**

|                | Colour                         | Orange            |
|----------------|--------------------------------|-------------------|
| 0              | Hardness of Tread              | 87 Shore A        |
| KG             | Load Capacity (kg)             | 204               |
|                | Manufacturer Part No.          | 125-3360-APEX/SWB |
| KG<br>X4       | Max Load Capacity of 4 Castors | 612               |
| \(\sigma\)     | Plate Dimension Length (mm)    | 105               |
|                | Plate Dimension Width (mm)     | 85                |
|                | Plate Hole Centres Length (mm) | 80/77             |
| ) i            | Plate Hole Centres Width (mm)  | 60                |
| W <sub>K</sub> | Plate Hole Diameter            | 8                 |
| 3              | Swivel Radius                  | 123               |
| 1              | Thread Material                | No                |
| <u></u>        | Total Castor Height            | 155               |
|                | Tread Width (mm)               | 32                |
| 0              | Wheel Centre                   | Aluminium         |
| 0              | Wheel Colour                   | Orange            |
| <u>I</u>       | Wheel Diameter(mm)             | 125               |
| 0              | Wheel Material                 | Polyurethane      |
|                |                                |                   |

## **Dimensions**