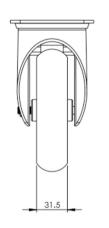

## **Technical Specifications**

|                | Colour                         | Orange            |
|----------------|--------------------------------|-------------------|
| 0              | Hardness of Tread              | 87 Shore A        |
| KG             | Load Capacity (kg)             | 204               |
|                | Manufacturer Part No.          | 125-3360-APEX/SWB |
| KG<br>X4       | Max Load Capacity of 4 Castors | 612               |
| \(\sigma\)     | Plate Dimension Length (mm)    | 105               |
|                | Plate Dimension Width (mm)     | 85                |
|                | Plate Hole Centres Length (mm) | 80/77             |
| ) i            | Plate Hole Centres Width (mm)  | 60                |
| W <sub>K</sub> | Plate Hole Diameter            | 8                 |
| 3              | Swivel Radius                  | 123               |
| 1              | Thread Material                | No                |
| <u></u>        | Total Castor Height            | 155               |
|                | Tread Width (mm)               | 32                |
| 0              | Wheel Centre                   | Aluminium         |
| 0              | Wheel Colour                   | Orange            |
| <u>I</u>       | Wheel Diameter(mm)             | 125               |
| 0              | Wheel Material                 | Polyurethane      |
|                |                                |                   |

## **Dimensions**