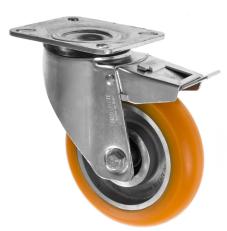

## 125mm Ergonomic Braked Caster with Apex Polyurethane Wheel

## 125-3360-APEX/SWB

These doughnut-shaped wheels were designed to provide the lowest possible roll resistance, making pulling or pushing them an easy task. They have an anti-flutter design and the wheel finish is kind to floors. These wheels come in a 3360 series frame.

## **Technical Specifications**

|                | Colour                         | Orange            |
|----------------|--------------------------------|-------------------|
| 0              | Hardness of Tread              | 87 Shore A        |
| KG             | Load Capacity (kg)             | 204               |
|                | Manufacturer Part No.          | 125-3360-APEX/SWB |
| KG<br>X4       | Max Load Capacity of 4 Castors | 612               |
| \(\sigma\)     | Plate Dimension Length (mm)    | 105               |
|                | Plate Dimension Width (mm)     | 85                |
|                | Plate Hole Centres Length (mm) | 80/77             |
| ) i            | Plate Hole Centres Width (mm)  | 60                |
| W <sub>K</sub> | Plate Hole Diameter            | 8                 |
| 3              | Swivel Radius                  | 123               |
| 1              | Thread Material                | No                |
| <u></u>        | Total Castor Height            | 155               |
|                | Tread Width (mm)               | 32                |
| 0              | Wheel Centre                   | Aluminium         |
| 0              | Wheel Colour                   | Orange            |
| <u>I</u>       | Wheel Diameter(mm)             | 125               |
| 0              | Wheel Material                 | Polyurethane      |
|                |                                |                   |