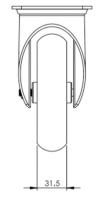

## **Technical Specifications**

| 59             | Colour                         | Orange        |
|----------------|--------------------------------|---------------|
| 0              | Hardness of Tread              | 87 Shore A    |
| KG             | Load Capacity (kg)             | 204           |
|                | Manufacturer Part No.          | 125-3360-APEX |
| KG<br>X4       | Max Load Capacity of 4 Castors | 612           |
| **   **        | Plate Dimension Length (mm)    | 105           |
| <u> </u>       | Plate Dimension Width (mm)     | 85            |
|                | Plate Hole Centres Length (mm) | 80/77         |
|                | Plate Hole Centres Width (mm)  | 60            |
| *              | Plate Hole Diameter            | 8             |
| 4              | Swivel Radius                  | 91            |
| <u>B</u>       | Thread Material                | No            |
| <u>&amp;</u> I | Total Castor Height            | 155           |
| <b>→</b> P←    | Tread Width (mm)               | 32            |
| <b>(S)</b>     | Wheel Centre                   | Aluminium     |
| 0              | Wheel Colour                   | Orange        |
| <u> </u>       | Wheel Diameter(mm)             | 125           |
| 0              | Wheel Material                 | Polyurethane  |
|                |                                |               |

## **Dimensions**