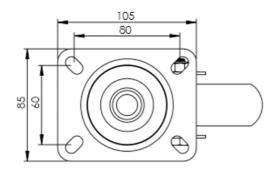

## **Technical Specifications**

| 59             | Colour                         | Orange        |
|----------------|--------------------------------|---------------|
| 0              | Hardness of Tread              | 87 Shore A    |
| KG             | Load Capacity (kg)             | 204           |
|                | Manufacturer Part No.          | 125-3360-APEX |
| KG<br>X4       | Max Load Capacity of 4 Castors | 612           |
| **   **        | Plate Dimension Length (mm)    | 105           |
| <u> </u>       | Plate Dimension Width (mm)     | 85            |
|                | Plate Hole Centres Length (mm) | 80/77         |
|                | Plate Hole Centres Width (mm)  | 60            |
| *              | Plate Hole Diameter            | 8             |
| 4              | Swivel Radius                  | 91            |
| <u>B</u>       | Thread Material                | No            |
| <u>&amp;</u> I | Total Castor Height            | 155           |
| <b>→</b> P←    | Tread Width (mm)               | 32            |
| <b>(S)</b>     | Wheel Centre                   | Aluminium     |
| 0              | Wheel Colour                   | Orange        |
| <u> </u>       | Wheel Diameter(mm)             | 125           |
| 0              | Wheel Material                 | Polyurethane  |
|                |                                |               |

## **Dimensions**