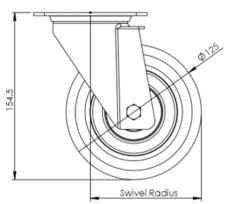

## **Technical Specifications**

| 59             | Colour                         | Orange        |
|----------------|--------------------------------|---------------|
| 0              | Hardness of Tread              | 87 Shore A    |
| KG             | Load Capacity (kg)             | 204           |
|                | Manufacturer Part No.          | 125-3360-APEX |
| KG<br>X4       | Max Load Capacity of 4 Castors | 612           |
| **   **        | Plate Dimension Length (mm)    | 105           |
| <u> </u>       | Plate Dimension Width (mm)     | 85            |
|                | Plate Hole Centres Length (mm) | 80/77         |
|                | Plate Hole Centres Width (mm)  | 60            |
| *              | Plate Hole Diameter            | 8             |
| 4              | Swivel Radius                  | 91            |
| <u>B</u>       | Thread Material                | No            |
| <u>&amp;</u> I | Total Castor Height            | 155           |
| <b>→</b> P←    | Tread Width (mm)               | 32            |
| <b>(S)</b>     | Wheel Centre                   | Aluminium     |
| 0              | Wheel Colour                   | Orange        |
| <u> </u>       | Wheel Diameter(mm)             | 125           |
| 0              | Wheel Material                 | Polyurethane  |
|                |                                |               |

## **Dimensions**