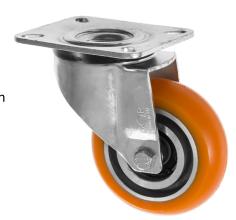

## 125mm Ergonomic Castor with Apex Polyurethane Wheel

## 125-3360-APEX

These doughnut-shaped wheels were designed to provide the lowest possible roll resistance, making pulling or pushing them an easy task. They have an anti-flutter design and the wheel finish is kind to floors. These wheels come in a 3360 series frame.