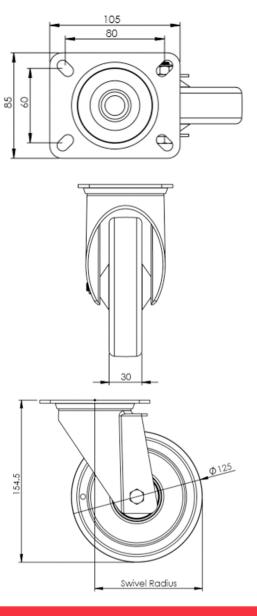

## **Technical Specifications**

| ٥           | Bearing Type                   | Ball Journal                    |
|-------------|--------------------------------|---------------------------------|
| <b>53</b>   | Colour                         | No                              |
| 0           | Hardness of Tread              | 95 shore A                      |
| KG          | Load Capacity (kg)             | 200                             |
|             | Manufacturer Part No.          | TSZ7 HPP 125/30 P2 7012         |
| KG<br>X4    | Max Load Capacity of 4 Castors | 600                             |
|             | Plate Dimension Length (mm)    | 105                             |
|             | Plate Dimension Width (mm)     | 85                              |
|             | Plate Hole Centres Length (mm) | 80                              |
|             | Plate Hole Centres Width (mm)  | 60                              |
| **          | Plate Hole Diameter            | 8                               |
| ٥           | Product Type                   | Top Plate Castors               |
| 2           | Swivel Radius                  | 103                             |
| Į.          | Temperature Range              | -40 min to +80 max              |
| 1           | Thread Material                | No                              |
| <u>w</u> 1  | Total Castor Height            | 155                             |
| <b>.</b> ₽. | Tread Width (mm)               | 30                              |
| <b>(S)</b>  | Wheel Centre                   | Polyamide                       |
| 0           | Wheel Colour                   | Grey                            |
| <u></u>     | Wheel Diameter(mm)             | 125                             |
| 0           | Wheel Material                 | Electro Conductive Polyurethane |
|             |                                |                                 |

## **Dimensions**