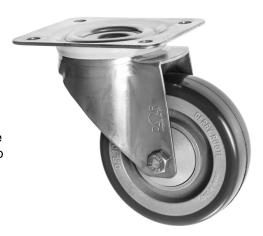

## 125-3360-HPP

This Anti Static Castor with electro conductive 125mm diameter polyurethane wheels is ideal for spark free environments such as clean rooms, laboratories and areas with highly sensitive equipment. This swivel castor can carry up to 200kg each castor so is suitable in heavy duty environments aswell. The electro conductive wheels oppose the flow of electric current improving the resistivity, which is ideal in preventing the build up of charge in sensitive environments. With high spec ball journal bearings these electro conductive casters and wheels make moving sensitive equipment an easy solution.