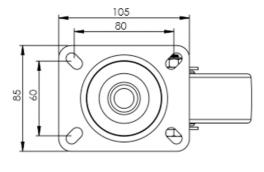

## **Technical Specifications**

|             | Bearing Type                   | Roller             |
|-------------|--------------------------------|--------------------|
| <b>53</b>   | Colour                         | No                 |
| 0           | Hardness of Tread              | 88 shore A         |
| KG          | Load Capacity (kg)             | 150                |
|             | Manufacturer Part No.          | TSZ7 MGR 125/30 P2 |
| KG<br>X4    | Max Load Capacity of 4 Castors | 450                |
| \$ <b>€</b> | Plate Dimension Length (mm)    | 105                |
|             | Plate Dimension Width (mm)     | 85                 |
|             | Plate Hole Centres Length (mm) | 80                 |
|             | Plate Hole Centres Width (mm)  | 60                 |
| W.          | Plate Hole Diameter            | 8                  |
| ٥           | Product Type                   | Top Plate Castors  |
| 3           | Swivel Radius                  | 103                |
| Į.          | Temperature Range              | -20 min to +60 max |
| 1           | Thread Material                | No                 |
| <b></b> ∅   | Total Castor Height            | 155                |
| <b>→</b> 0- | Tread Width (mm)               | 40                 |
| <b>(S)</b>  | Wheel Centre                   | Grey Polypropylene |
| 0           | Wheel Colour                   | Grey               |
| <u></u>     | Wheel Diameter(mm)             | 125                |
| 0           | Wheel Material                 | Rubber             |
|             |                                |                    |

## **Dimensions**