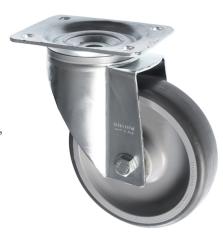

## 125-3360-MGR

This Rubber Caster Wheel is 125mm diameter and made of Thermoplastic Rubber with a bonded on polypropylene wheel centre. This bonded rubber castor can take higher loads compared to a standard rubber wheel and the bonding process prevents tyre shear. With all the benefits of a non marking grey rubber wheel this castor is more competitively priced, hard wearing and longlasting.