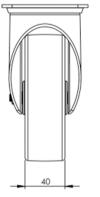

## **Technical Specifications**

|             | Bearing Type                   | Roller             |
|-------------|--------------------------------|--------------------|
| <b>53</b>   | Colour                         | No                 |
| 0           | Hardness of Tread              | 88 shore A         |
| KG          | Load Capacity (kg)             | 150                |
|             | Manufacturer Part No.          | TSZ7 MGR 125/30 P2 |
| KG<br>X4    | Max Load Capacity of 4 Castors | 450                |
| \$ <b>€</b> | Plate Dimension Length (mm)    | 105                |
|             | Plate Dimension Width (mm)     | 85                 |
|             | Plate Hole Centres Length (mm) | 80                 |
|             | Plate Hole Centres Width (mm)  | 60                 |
| W.          | Plate Hole Diameter            | 8                  |
| ٥           | Product Type                   | Top Plate Castors  |
| 3           | Swivel Radius                  | 103                |
| Į.          | Temperature Range              | -20 min to +60 max |
| 1           | Thread Material                | No                 |
| <b></b> ∅   | Total Castor Height            | 155                |
| <b>→</b> 0- | Tread Width (mm)               | 40                 |
| <b>(S)</b>  | Wheel Centre                   | Grey Polypropylene |
| 0           | Wheel Colour                   | Grey               |
| <u></u>     | Wheel Diameter(mm)             | 125                |
| 0           | Wheel Material                 | Rubber             |
|             |                                |                    |

## **Dimensions**