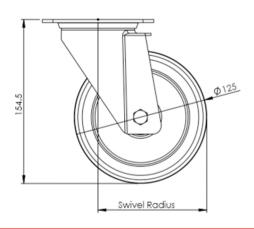

## **Technical Specifications**

|             | Bearing Type                   | Roller             |
|-------------|--------------------------------|--------------------|
| <b>53</b>   | Colour                         | No                 |
| 0           | Hardness of Tread              | 88 shore A         |
| KG          | Load Capacity (kg)             | 150                |
|             | Manufacturer Part No.          | TSZ7 MGR 125/30 P2 |
| KG<br>X4    | Max Load Capacity of 4 Castors | 450                |
| \$ <b>€</b> | Plate Dimension Length (mm)    | 105                |
|             | Plate Dimension Width (mm)     | 85                 |
|             | Plate Hole Centres Length (mm) | 80                 |
|             | Plate Hole Centres Width (mm)  | 60                 |
| W.          | Plate Hole Diameter            | 8                  |
| ٥           | Product Type                   | Top Plate Castors  |
| 3           | Swivel Radius                  | 103                |
| Į.          | Temperature Range              | -20 min to +60 max |
| 1           | Thread Material                | No                 |
| <b></b> ∅   | Total Castor Height            | 155                |
| <b>→</b> 0- | Tread Width (mm)               | 40                 |
| <b>(S)</b>  | Wheel Centre                   | Grey Polypropylene |
| 0           | Wheel Colour                   | Grey               |
| <u></u>     | Wheel Diameter(mm)             | 125                |
| 0           | Wheel Material                 | Rubber             |
|             |                                |                    |

## **Dimensions**