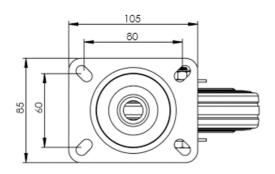

## **Technical Specifications**

| Ô                     | Bearing Type                   | Roller            |
|-----------------------|--------------------------------|-------------------|
| 52                    | Colour                         | No                |
| 0                     | Hardness of Tread              | A80               |
| KG                    | Load Capacity (kg)             | 90                |
| xg<br>x4              | Max Load Capacity of 4 Castors | 270               |
|                       | Plate Dimension Length (mm)    | 105               |
|                       | Plate Dimension Width (mm)     | 85                |
|                       | Plate Hole Centres Length (mm) | 80                |
|                       | Plate Hole Centres Width (mm)  | 60                |
| *                     | Plate Hole Diameter            | 8                 |
| Ŷ                     | Product Type                   | Top Plate Castors |
| 3                     | Swivel Radius                  | 105               |
| <u>II</u>             | Thread Material                | No                |
| <u>2</u> 1            | Total Castor Height            | 155               |
| <b>.</b>              | Tread Width (mm)               | 37                |
| $\odot$               | Wheel Centre                   | Metal             |
| $\odot$               | Wheel Colour                   | Black             |
| $\overline{\bigcirc}$ | Wheel Diameter(mm)             | 125               |
| 0                     | Wheel Material                 | Metal             |