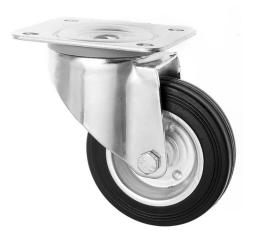

## 125mm Swivel Castors with a Black Rubber Wheel and a Metal Centre 125-3360-MPVR

This 125mm diameter medium duty swivel castors with a solid black rubber wheel, has the added durability of having a zinc plated metal wheel centre. These industrial castors have a square top plate for easy attachment, and can be teamed up with our M8 8mm bolts and nuts. These swivel castors are ideal for a variety of applications, and you can choose either swivel casters, or mix with fixed or braked casters.