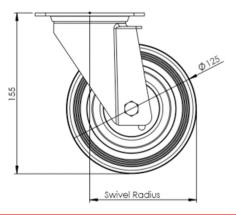

## **Technical Specifications**

| Ô                     | Bearing Type                   | Roller            |
|-----------------------|--------------------------------|-------------------|
| 52                    | Colour                         | No                |
| 0                     | Hardness of Tread              | A80               |
| KG                    | Load Capacity (kg)             | 90                |
| xg<br>x4              | Max Load Capacity of 4 Castors | 270               |
|                       | Plate Dimension Length (mm)    | 105               |
|                       | Plate Dimension Width (mm)     | 85                |
|                       | Plate Hole Centres Length (mm) | 80                |
|                       | Plate Hole Centres Width (mm)  | 60                |
| *                     | Plate Hole Diameter            | 8                 |
| Ŷ                     | Product Type                   | Top Plate Castors |
| 3                     | Swivel Radius                  | 105               |
| <u>II</u>             | Thread Material                | No                |
| <u>2</u> 1            | Total Castor Height            | 155               |
| <b>.</b>              | Tread Width (mm)               | 37                |
| $\odot$               | Wheel Centre                   | Metal             |
| $\odot$               | Wheel Colour                   | Black             |
| $\overline{\bigcirc}$ | Wheel Diameter(mm)             | 125               |
| 0                     | Wheel Material                 | Metal             |