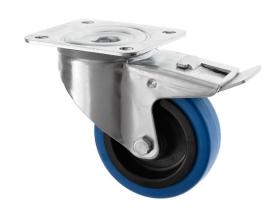

## 125-3360-RNB/SWB

This 125mm braked castors is made of a zinc plated housing which ensures the castors are robust enough and suitable for a variety of environments. The swivel castor, with the non marking blue rubber wheel and a brake is suitable for trolleys, equipment and general purposes. The non marking blue rubber wheel with roller bearings means the castor is quiet to move, will not mark the floor and will carry significant loads of 180kgs on each caster . The foot operated wheel brake simultaneously brakes both the swivel castor head and the wheel. 3477UFR125P62BLUE