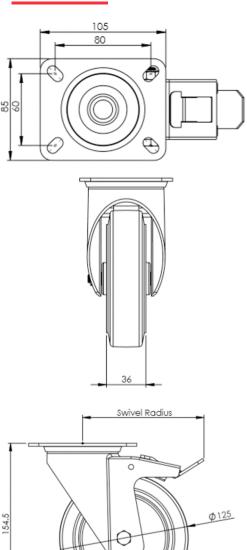

## **Technical Specifications**

|                | Bearing Type                   | Roller                     |
|----------------|--------------------------------|----------------------------|
| 59             | Colour                         | Blue                       |
| 0              | Hardness of Tread              | A64                        |
| KG             | Load Capacity (kg)             | 200                        |
|                | Manufacturer Part No.          | TSZ7 NER 125/40 P2 BP 5017 |
| KG<br>X4       | Max Load Capacity of 4 Castors | 540                        |
|                | Plate Dimension Length (mm)    | 105                        |
| <u> </u>       | Plate Dimension Width (mm)     | 85                         |
|                | Plate Hole Centres Length (mm) | 80/77                      |
|                | Plate Hole Centres Width (mm)  | 60                         |
| ***            | Plate Hole Diameter            | 8                          |
| ٥              | Product Type                   | Top Plate Castors          |
| ₫              | Swivel Radius                  | 123                        |
|                | Temperature Range              | -20 min to +80 max         |
| 1              | Thread Material                | No                         |
| <u>&amp;</u> 1 | Total Castor Height            | 155                        |
| <b>.</b> ₽     | Tread Width (mm)               | 34                         |
| <b>(S)</b>     | Wheel Centre                   | Black Polypropylene        |
| 0              | Wheel Colour                   | Blue                       |
| <u></u>        | Wheel Diameter(mm)             | 125                        |
| 0              | Wheel Material                 | Rubber                     |
|                |                                |                            |

## **Dimensions**