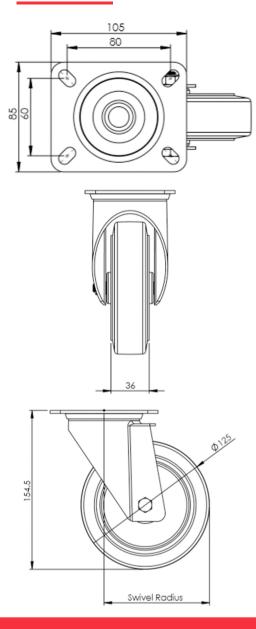

## **Technical Specifications**

|                         | Bearing Type                   | Roller                  |
|-------------------------|--------------------------------|-------------------------|
|                         | Colour                         | Blue                    |
| 0                       | Hardness of Tread              | A64                     |
| KG                      | Load Capacity (kg)             | 200                     |
|                         | Manufacturer Part No.          | TSZ7 NER 125/40 P2 5017 |
| KG<br>X4                | Max Load Capacity of 4 Castors | 540                     |
|                         | Plate Dimension Length (mm)    | 105                     |
| <u> </u>                | Plate Dimension Width (mm)     | 85                      |
|                         | Plate Hole Centres Length (mm) | 80/77                   |
|                         | Plate Hole Centres Width (mm)  | 60                      |
| **                      | Plate Hole Diameter            | 8                       |
| ٥                       | Product Type                   | Top Plate Castors       |
| 3                       | Swivel Radius                  | 103                     |
| Į.                      | Temperature Range              | -20 min to +80 max      |
| 1                       | Thread Material                | No                      |
| <u>&amp;</u> [          | Total Castor Height            | 155                     |
| <b>→</b> P <sub>←</sub> | Tread Width (mm)               | 34                      |
|                         |                                |                         |
|                         | Wheel Centre                   | Black Polypropylene     |
| 0                       |                                | Black Polypropylene     |
| 0                       | Wheel Centre                   |                         |
|                         | Wheel Centre Wheel Colour      | Blue                    |

## **Dimensions**