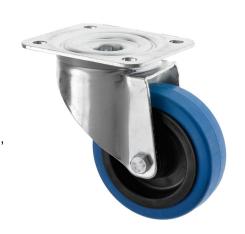

## Blue Rubber Castor Non Marking Elasticated 125mm 4541022

## 125-3360-RNB

This 125mm swivel castors is made of a zinc plated housing which ensures the castors is robust enough and suitable for a variety of environments. The castors, with the non marking blue rubber wheel, are suitable for trolleys, equipment and general purposes. The non marking blue rubber wheel with roller bearings means the castor is quiet to move, will not mark the floor and will carry significant loads of 180kgs per caster wheel.