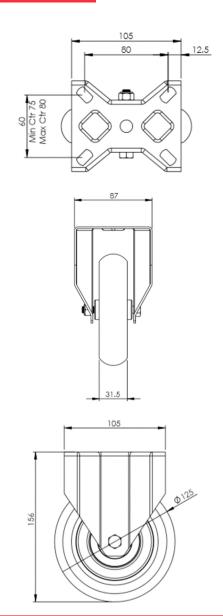

## **Dimensions**

## **Technical Specifications**

|                | Bearing Type                   | Ball Bearing  |
|----------------|--------------------------------|---------------|
| <b>E</b>       | Colour                         | Orange        |
| 0              | Hardness of Tread              | 87 Shore A    |
| KG             | Load Capacity (kg)             | 204           |
| KG             | Load Capacity Dynamic (kg)     | 204           |
|                | Manufacturer Part No.          | 125-3368-APEX |
| KG<br>X4       | Max Load Capacity of 4 Castors | 612           |
| [] ()<br>      | Plate Dimension Length (mm)    | 101           |
| E              | Plate Dimension Width (mm)     | 85            |
|                | Plate Hole Centres Length (mm) | 80/77         |
| T C            | Plate Hole Centres Width (mm)  | 60            |
| W.             | Plate Hole Diameter            | 8             |
| <u>B</u>       | Thread Material                | No            |
| <u>&amp;</u> ] | Total Castor Height            | 155           |
|                | Tread Width (mm)               | 32            |
|                | Wheel Centre                   | Aluminium     |
| 0              | Wheel Colour                   | Orange        |
| <u>•</u>       | Wheel Diameter(mm)             | 125           |
| 0              | Wheel Material                 | Polyurethane  |
|                |                                |               |