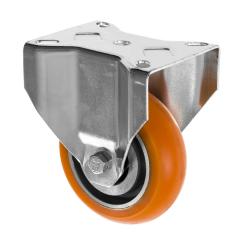

## 125mm Ergonomic Fixed Castor with Apex Polyurethane Wheel

125-3368-APEX

This 5" Ergonomic Apex Wheel has a Fixed Castor Top Plate Fitting.