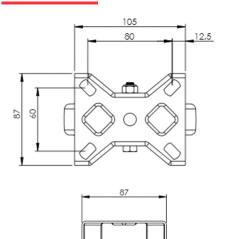

## **Technical Specifications**

| ٥                                      | Bearing Type                   | Ball Journal                    |
|----------------------------------------|--------------------------------|---------------------------------|
| <b>53</b>                              | Colour                         | No                              |
| 0                                      | Hardness of Tread              | 95 shore A                      |
| KG                                     | Load Capacity (kg)             | 200                             |
|                                        | Manufacturer Part No.          | TSZ7 HPP 125/30 P2 FA 7012      |
| KG<br>X4                               | Max Load Capacity of 4 Castors | 600                             |
| () ()<br>(                             | Plate Dimension Length (mm)    | 105                             |
|                                        | Plate Dimension Width (mm)     | 85                              |
|                                        | Plate Hole Centres Length (mm) | 80                              |
| II.                                    | Plate Hole Centres Width (mm)  | 60                              |
| ************************************** | Plate Hole Diameter            | 8                               |
|                                        | Product Type                   | Top Plate Castors               |
| Į.                                     | Temperature Range              | -40 min to +80 max              |
| 1                                      | Thread Material                | No                              |
| <b></b> ☑                              | Total Castor Height            | 155                             |
| <u>.</u> 0                             | Tread Width (mm)               | 30                              |
| <b>(</b>                               | Wheel Centre                   | Polyamide                       |
| 0                                      | Wheel Colour                   | Grey                            |
| <u> </u>                               | Wheel Diameter(mm)             | 125                             |
| 0                                      | Wheel Material                 | Electro Conductive Polyurethane |
|                                        |                                |                                 |

## **Dimensions**