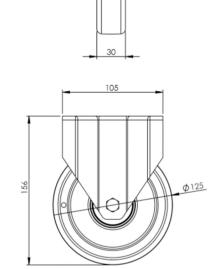

## **Technical Specifications**

| ٥                                      | Bearing Type                   | Ball Journal                    |
|----------------------------------------|--------------------------------|---------------------------------|
| <b>53</b>                              | Colour                         | No                              |
| 0                                      | Hardness of Tread              | 95 shore A                      |
| KG                                     | Load Capacity (kg)             | 200                             |
|                                        | Manufacturer Part No.          | TSZ7 HPP 125/30 P2 FA 7012      |
| KG<br>X4                               | Max Load Capacity of 4 Castors | 600                             |
| () ()<br>(                             | Plate Dimension Length (mm)    | 105                             |
|                                        | Plate Dimension Width (mm)     | 85                              |
|                                        | Plate Hole Centres Length (mm) | 80                              |
| II.                                    | Plate Hole Centres Width (mm)  | 60                              |
| ************************************** | Plate Hole Diameter            | 8                               |
|                                        | Product Type                   | Top Plate Castors               |
| Į.                                     | Temperature Range              | -40 min to +80 max              |
| 1                                      | Thread Material                | No                              |
| <b></b> ☑                              | Total Castor Height            | 155                             |
| <u>.</u> 0                             | Tread Width (mm)               | 30                              |
| <b>(</b>                               | Wheel Centre                   | Polyamide                       |
| 0                                      | Wheel Colour                   | Grey                            |
| <u> </u>                               | Wheel Diameter(mm)             | 125                             |
| 0                                      | Wheel Material                 | Electro Conductive Polyurethane |
|                                        |                                |                                 |

## **Dimensions**