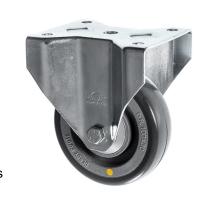

## **Electro Conductive Fixed Castors 125mm Polyurethane Wheel**

125-3368-HPP

This Anti Static Fixed Castor with electro conductive 125mm diameter polyurethane wheels is ideal for spark free environments such as clean rooms, laboratories and areas with highly sensitive equipment. This fixed castor can carry up to 200kg each castor so is suitable in heavy duty environments aswell. The electro conductive wheels oppose the flow of electric current improving the resistivity, which is ideal in preventing the build up of charge in sensitive environments. With high spec ball journal bearings these electro conductive casters and wheels make moving sensitive equipment an easy solution .

## **Technical Specifications**

| ٥                                      | Bearing Type                   | Ball Journal                    |
|----------------------------------------|--------------------------------|---------------------------------|
| <b>53</b>                              | Colour                         | No                              |
| 0                                      | Hardness of Tread              | 95 shore A                      |
| KG                                     | Load Capacity (kg)             | 200                             |
|                                        | Manufacturer Part No.          | TSZ7 HPP 125/30 P2 FA 7012      |
| KG<br>X4                               | Max Load Capacity of 4 Castors | 600                             |
| () ()<br>(                             | Plate Dimension Length (mm)    | 105                             |
|                                        | Plate Dimension Width (mm)     | 85                              |
|                                        | Plate Hole Centres Length (mm) | 80                              |
| II.                                    | Plate Hole Centres Width (mm)  | 60                              |
| ************************************** | Plate Hole Diameter            | 8                               |
|                                        | Product Type                   | Top Plate Castors               |
| Į.                                     | Temperature Range              | -40 min to +80 max              |
| 1                                      | Thread Material                | No                              |
| <b></b> ☑                              | Total Castor Height            | 155                             |
| <u>.</u> 0                             | Tread Width (mm)               | 30                              |
| <b>(</b>                               | Wheel Centre                   | Polyamide                       |
| 0                                      | Wheel Colour                   | Grey                            |
| <u> </u>                               | Wheel Diameter(mm)             | 125                             |
| 0                                      | Wheel Material                 | Electro Conductive Polyurethane |
|                                        |                                |                                 |