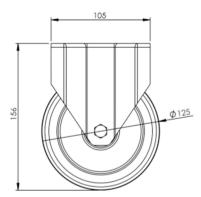

## **Technical Specifications**

|                | Bearing Type                   | Roller                |
|----------------|--------------------------------|-----------------------|
| 52             | Colour                         | No                    |
| 0              | Hardness of Tread              | 88 shore A            |
| KG             | Load Capacity (kg)             | 150                   |
|                | Manufacturer Part No.          | TSZ7 MGR 125/30 P2 FA |
| KG<br>X4       | Max Load Capacity of 4 Castors | 450                   |
|                | Plate Dimension Length (mm)    | 105                   |
| 2 1            | Plate Dimension Width (mm)     | 85                    |
|                | Plate Hole Centres Length (mm) | 80                    |
|                | Plate Hole Centres Width (mm)  | 60                    |
| No.            | Plate Hole Diameter            | 8                     |
| ٥              | Product Type                   | Top Plate Castors     |
| Į.             | Temperature Range              | -20 min to +60 max    |
| 1              | Thread Material                | No                    |
| <u>&amp;</u> ] | Total Castor Height            | 155                   |
| <b>.</b> ₽     | Tread Width (mm)               | 40                    |
| <b>(S)</b>     | Wheel Centre                   | Grey Polypropylene    |
| 0              | Wheel Colour                   | Grey                  |
| <u></u>        | Wheel Diameter(mm)             | 125                   |
| 0              | Wheel Material                 | Rubber                |
|                |                                |                       |

## **Dimensions**