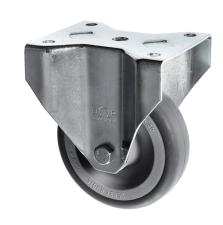

## 125mm Thermoplastic Rubber Wheel Fixed Castors

125-3368-MGR

This Fixed Rubber Caster Wheel is 125mm diameter and made of Thermoplastic Rubber with a bonded on polypropylene wheel centre. This bonded rubber castor can take higher loads compared to a standard rubber wheel and the bonding process prevents tyre shear. With all the benefits of a non marking grey rubber wheel this castor is more competitively priced , hard wearing and longlasting.