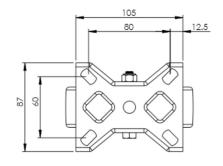

## **Technical Specifications**

|                | Bearing Type                   | Roller                |
|----------------|--------------------------------|-----------------------|
| 52             | Colour                         | No                    |
| 0              | Hardness of Tread              | 88 shore A            |
| KG             | Load Capacity (kg)             | 150                   |
|                | Manufacturer Part No.          | TSZ7 MGR 125/30 P2 FA |
| KG<br>X4       | Max Load Capacity of 4 Castors | 450                   |
|                | Plate Dimension Length (mm)    | 105                   |
| 2 1            | Plate Dimension Width (mm)     | 85                    |
|                | Plate Hole Centres Length (mm) | 80                    |
|                | Plate Hole Centres Width (mm)  | 60                    |
| No.            | Plate Hole Diameter            | 8                     |
| ٥              | Product Type                   | Top Plate Castors     |
| Į.             | Temperature Range              | -20 min to +60 max    |
| 1              | Thread Material                | No                    |
| <u>&amp;</u> ] | Total Castor Height            | 155                   |
| <b>.</b> ₽     | Tread Width (mm)               | 40                    |
| <b>(S)</b>     | Wheel Centre                   | Grey Polypropylene    |
| 0              | Wheel Colour                   | Grey                  |
| <u></u>        | Wheel Diameter(mm)             | 125                   |
| 0              | Wheel Material                 | Rubber                |
|                |                                |                       |

## **Dimensions**