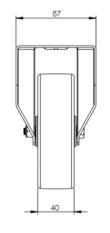

## **Technical Specifications**

|                | Bearing Type                   | Roller                |
|----------------|--------------------------------|-----------------------|
| 52             | Colour                         | No                    |
| 0              | Hardness of Tread              | 88 shore A            |
| KG             | Load Capacity (kg)             | 150                   |
|                | Manufacturer Part No.          | TSZ7 MGR 125/30 P2 FA |
| KG<br>X4       | Max Load Capacity of 4 Castors | 450                   |
|                | Plate Dimension Length (mm)    | 105                   |
| 2 1            | Plate Dimension Width (mm)     | 85                    |
|                | Plate Hole Centres Length (mm) | 80                    |
|                | Plate Hole Centres Width (mm)  | 60                    |
| No.            | Plate Hole Diameter            | 8                     |
| ٥              | Product Type                   | Top Plate Castors     |
| Į.             | Temperature Range              | -20 min to +60 max    |
| 1              | Thread Material                | No                    |
| <u>&amp;</u> ] | Total Castor Height            | 155                   |
| <b>.</b> ₽     | Tread Width (mm)               | 40                    |
| <b>(S)</b>     | Wheel Centre                   | Grey Polypropylene    |
| 0              | Wheel Colour                   | Grey                  |
| <u></u>        | Wheel Diameter(mm)             | 125                   |
| 0              | Wheel Material                 | Rubber                |
|                |                                |                       |

## **Dimensions**