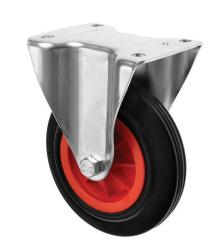

## 125mm Fixed Castor Black Rubber Wheel

125-3368-PVR

This 125mm fixed castor is made of a zinc plated housing which ensures the castor is robust enough and suitable for a variety of environments. The fixed castor, with black rubber wheel, is suitable for trolleys, equipment, machinery and general purposes. Fixed castors can be teamed up with swiveling and braked castors for maximum control when moving.