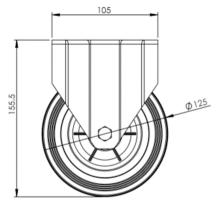

## **Technical Specifications**

|                                | Bearing Type                                                      | Roller                                  |
|--------------------------------|-------------------------------------------------------------------|-----------------------------------------|
| 8                              | Colour                                                            | No                                      |
| 0                              | Hardness of Tread                                                 | A85                                     |
| KG                             | Load Capacity (kg)                                                | 100                                     |
| KG<br>X4                       | Max Load Capacity of 4 Castors                                    | 300                                     |
| ( <u>&gt;</u> ( <u>&gt;</u> () | Plate Dimension Length (mm)                                       | 101                                     |
|                                | Plate Dimension Width (mm)                                        | 85                                      |
|                                | Plate Hole Centres Length (mm)                                    | 80/77                                   |
|                                | Plate Hole Centres Width (mm)                                     | 60                                      |
| W.                             | Plate Hole Diameter                                               | 8                                       |
|                                | Product Type                                                      | Top Plate Castors                       |
| Į.                             | Temperature Range                                                 | -20 min to +80 max                      |
| п                              |                                                                   |                                         |
| 1                              | Thread Material                                                   | No                                      |
| <u>I</u>                       | Thread Material  Total Castor Height                              | No<br>155                               |
|                                |                                                                   |                                         |
| <u>&amp;</u> ]                 | Total Castor Height                                               | 155                                     |
| <b></b> ₹1                     | Total Castor Height Tread Width (mm)                              | 155                                     |
| <b></b> ₹1                     | Total Castor Height  Tread Width (mm)  Wheel Centre               | 155<br>23<br>Red Polypropylene          |
| <b></b> ₹1                     | Total Castor Height  Tread Width (mm)  Wheel Centre  Wheel Colour | 155<br>23<br>Red Polypropylene<br>Black |

## **Dimensions**