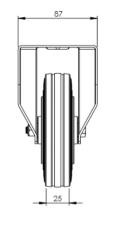

## **Technical Specifications**

|                                | Bearing Type                                                      | Roller                                  |
|--------------------------------|-------------------------------------------------------------------|-----------------------------------------|
| 8                              | Colour                                                            | No                                      |
| 0                              | Hardness of Tread                                                 | A85                                     |
| KG                             | Load Capacity (kg)                                                | 100                                     |
| KG<br>X4                       | Max Load Capacity of 4 Castors                                    | 300                                     |
| ( <u>&gt;</u> ( <u>&gt;</u> () | Plate Dimension Length (mm)                                       | 101                                     |
|                                | Plate Dimension Width (mm)                                        | 85                                      |
|                                | Plate Hole Centres Length (mm)                                    | 80/77                                   |
|                                | Plate Hole Centres Width (mm)                                     | 60                                      |
| W.                             | Plate Hole Diameter                                               | 8                                       |
|                                | Product Type                                                      | Top Plate Castors                       |
| Į.                             | Temperature Range                                                 | -20 min to +80 max                      |
| п                              |                                                                   |                                         |
| 1                              | Thread Material                                                   | No                                      |
| <u>I</u>                       | Thread Material  Total Castor Height                              | No<br>155                               |
|                                |                                                                   |                                         |
| <u>&amp;</u> ]                 | Total Castor Height                                               | 155                                     |
| <b></b> ₹1                     | Total Castor Height Tread Width (mm)                              | 155                                     |
| <b></b> ₹1                     | Total Castor Height  Tread Width (mm)  Wheel Centre               | 155<br>23<br>Red Polypropylene          |
| <b></b> ₹1                     | Total Castor Height  Tread Width (mm)  Wheel Centre  Wheel Colour | 155<br>23<br>Red Polypropylene<br>Black |

## **Dimensions**