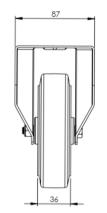

## **Technical Specifications**

| Ô          | Bearing Type                   | Roller                     |
|------------|--------------------------------|----------------------------|
|            | Colour                         | No                         |
| 0          | Hardness of Tread              | A64                        |
| KG         | Load Capacity (kg)             | 200                        |
|            | Manufacturer Part No.          | TSZ7 NER 125/40 P2 FA 5017 |
| KG X4      | Max Load Capacity of 4 Castors | 540                        |
|            | Plate Dimension Length (mm)    | 101                        |
|            | Plate Dimension Width (mm)     | 85                         |
|            | Plate Hole Centres Length (mm) | 80/77                      |
|            | Plate Hole Centres Width (mm)  | 60                         |
| ¥ R        | Plate Hole Diameter            | 8                          |
| Õ          | Product Type                   | Top Plate Castors          |
| Į          | Temperature Range              | -20 min to +80 max         |
| <u>I</u>   | Thread Material                | No                         |
| <u>1</u>   | Total Castor Height            | 155                        |
|            | Tread Width (mm)               | 34                         |
| $\bigcirc$ | Wheel Centre                   | Black Polypropylene        |
| 0          | Wheel Colour                   | Blue                       |
| $\odot$    | Wheel Diameter(mm)             | 125                        |
| 0          | Wheel Material                 | Rubber                     |

## Dimensions

Ross Handling 1 Tuxford Road Leicester LE4 9TZ