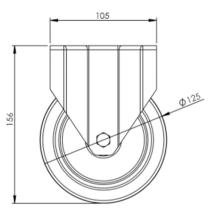

## **Technical Specifications**

| Ô          | Bearing Type                   | Roller                     |
|------------|--------------------------------|----------------------------|
|            | Colour                         | No                         |
| 0          | Hardness of Tread              | A64                        |
| KG         | Load Capacity (kg)             | 200                        |
|            | Manufacturer Part No.          | TSZ7 NER 125/40 P2 FA 5017 |
| KG X4      | Max Load Capacity of 4 Castors | 540                        |
|            | Plate Dimension Length (mm)    | 101                        |
|            | Plate Dimension Width (mm)     | 85                         |
|            | Plate Hole Centres Length (mm) | 80/77                      |
|            | Plate Hole Centres Width (mm)  | 60                         |
| ¥ R        | Plate Hole Diameter            | 8                          |
| Õ          | Product Type                   | Top Plate Castors          |
| Į          | Temperature Range              | -20 min to +80 max         |
| <u>I</u>   | Thread Material                | No                         |
| <u>1</u>   | Total Castor Height            | 155                        |
|            | Tread Width (mm)               | 34                         |
| $\bigcirc$ | Wheel Centre                   | Black Polypropylene        |
| 0          | Wheel Colour                   | Blue                       |
| $\odot$    | Wheel Diameter(mm)             | 125                        |
| 0          | Wheel Material                 | Rubber                     |

## Dimensions

Ross Handling 1 Tuxford Road Leicester LE4 9TZ