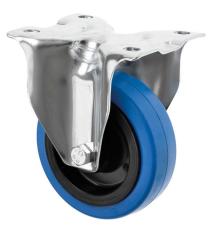

## 125mm Fixed Non Marking Blue Rubber Castors 125-3368-RNB

This 125mm industrial castor which made of a zinc plated housing ensuring the castor is robust and suitable for a variety of environments. This fixed castor with a non marking blue rubber wheel is suitable for trolleys, equipment and general purposes. The non marking wheel features roller bearings meaning this caster wheel is quiet to move, will not mark flooring and will carry significant loads. Our blue rubber fixed casters can be teamed up with our swivel castors and braked castors for maximum control when moving.

## **Technical Specifications**

| Ô          | Bearing Type                   | Roller                     |
|------------|--------------------------------|----------------------------|
|            | Colour                         | No                         |
| 0          | Hardness of Tread              | A64                        |
| KG         | Load Capacity (kg)             | 200                        |
|            | Manufacturer Part No.          | TSZ7 NER 125/40 P2 FA 5017 |
| KG X4      | Max Load Capacity of 4 Castors | 540                        |
|            | Plate Dimension Length (mm)    | 101                        |
|            | Plate Dimension Width (mm)     | 85                         |
|            | Plate Hole Centres Length (mm) | 80/77                      |
|            | Plate Hole Centres Width (mm)  | 60                         |
| ¥ R        | Plate Hole Diameter            | 8                          |
| Õ          | Product Type                   | Top Plate Castors          |
| Į          | Temperature Range              | -20 min to +80 max         |
| <u>I</u>   | Thread Material                | No                         |
| <u>1</u>   | Total Castor Height            | 155                        |
|            | Tread Width (mm)               | 34                         |
| $\bigcirc$ | Wheel Centre                   | Black Polypropylene        |
| 0          | Wheel Colour                   | Blue                       |
| $\odot$    | Wheel Diameter(mm)             | 125                        |
| 0          | Wheel Material                 | Rubber                     |