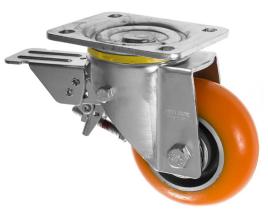

## 125mm Apex Heavy Duty Leading Brake Castors with Polyurethane Wheel 125-5000-APEX/FR

Leading Brake Castors are ideal for applications where when moving equipment you do not want the foot operated brake pedal to be lost under the equipment. No following brake flutter, and foot pedal easily accessed. These Leading Brake added to our heavy duty 5000 Series castors for heavy duty applications.