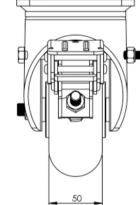

## **Dimensions**

## **Technical Specifications**

| Ö                     | Bearing Type                   | Ball Journal       |
|-----------------------|--------------------------------|--------------------|
| 5                     | Colour                         | No                 |
| 0                     | Hardness of Tread              | 92 shore A         |
| KG                    | Load Capacity (kg)             | 362                |
| x4                    | Max Load Capacity of 4 Castors | 1086               |
|                       | Plate Dimension Length (mm)    | 140                |
|                       | Plate Dimension Width (mm)     | 110                |
|                       | Plate Hole Centres Length (mm) | 105                |
|                       | Plate Hole Centres Width (mm)  | 80/75              |
| ¥/R                   | Plate Hole Diameter            | 10                 |
| Ô                     | Product Type                   | Top Plate Castors  |
| 3                     | Swivel Radius                  | 168                |
| Į                     | Temperature Range              | -20 min to +60 max |
|                       | Thread Material                | No                 |
| <u>s</u> i            | Total Castor Height            | 164                |
|                       | Tread Width (mm)               | 50                 |
| $\odot$               | Wheel Centre                   | Aluminum           |
| $\odot$               | Wheel Colour                   | Yellow             |
| $\overline{\bigcirc}$ | Wheel Diameter(mm)             | 125                |
| <b></b>               | Wheel Material                 | Polyurethane       |