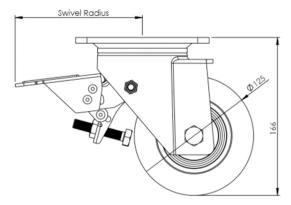

## **Dimensions**

## **Technical Specifications**

| Ö                     | Bearing Type                   | Ball Journal       |
|-----------------------|--------------------------------|--------------------|
| 5                     | Colour                         | No                 |
| 0                     | Hardness of Tread              | 92 shore A         |
| KG                    | Load Capacity (kg)             | 362                |
| x4                    | Max Load Capacity of 4 Castors | 1086               |
|                       | Plate Dimension Length (mm)    | 140                |
|                       | Plate Dimension Width (mm)     | 110                |
|                       | Plate Hole Centres Length (mm) | 105                |
|                       | Plate Hole Centres Width (mm)  | 80/75              |
| ¥/R                   | Plate Hole Diameter            | 10                 |
| Ô                     | Product Type                   | Top Plate Castors  |
| 3                     | Swivel Radius                  | 168                |
| Į                     | Temperature Range              | -20 min to +60 max |
|                       | Thread Material                | No                 |
| <u>s</u> i            | Total Castor Height            | 164                |
|                       | Tread Width (mm)               | 50                 |
| $\odot$               | Wheel Centre                   | Aluminum           |
| $\odot$               | Wheel Colour                   | Yellow             |
| $\overline{\bigcirc}$ | Wheel Diameter(mm)             | 125                |
| <b></b>               | Wheel Material                 | Polyurethane       |