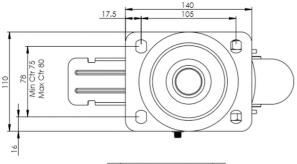

## **Dimensions**

## **Technical Specifications**

| Ö                     | Bearing Type                   | Ball Journal       |
|-----------------------|--------------------------------|--------------------|
| 5                     | Colour                         | No                 |
| 0                     | Hardness of Tread              | 92 shore A         |
| KG                    | Load Capacity (kg)             | 362                |
| x4                    | Max Load Capacity of 4 Castors | 1086               |
|                       | Plate Dimension Length (mm)    | 140                |
|                       | Plate Dimension Width (mm)     | 110                |
|                       | Plate Hole Centres Length (mm) | 105                |
|                       | Plate Hole Centres Width (mm)  | 80/75              |
| ¥/R                   | Plate Hole Diameter            | 10                 |
| Ô                     | Product Type                   | Top Plate Castors  |
| 3                     | Swivel Radius                  | 168                |
| Į                     | Temperature Range              | -20 min to +60 max |
|                       | Thread Material                | No                 |
| <u>s</u> i            | Total Castor Height            | 164                |
|                       | Tread Width (mm)               | 50                 |
| $\odot$               | Wheel Centre                   | Aluminum           |
| $\odot$               | Wheel Colour                   | Yellow             |
| $\overline{\bigcirc}$ | Wheel Diameter(mm)             | 125                |
| <b></b>               | Wheel Material                 | Polyurethane       |