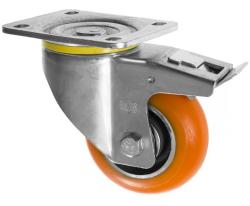

## 125mm Apex Heavy Duty Swivel Braked Castors with Polyurethane Wheel 125-5000-APEX/SWB

Extra heavy duty castors made of pressed steel zinc plated, housing a 125mm polyurethane wheel mounted on an aluminium centre for added strength. Carrying loads of 362kg each these industrial castors run on ball journal bearings, making the heavier loads easier to move. The foot operated wheel brake simultaneously brakes both the swivel castor head and the wheel. These lockable castors are suitable for a range of heavy duty applications. Overall height 164mm, 4 x M10 Bolt Fixing Plate for ease of attachment.