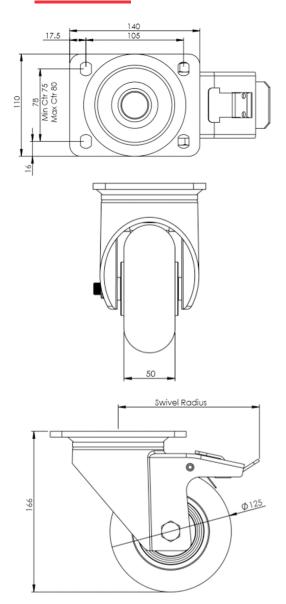

## **Technical Specifications**

| Ô                     | Bearing Type                   | Ball Journal         |
|-----------------------|--------------------------------|----------------------|
|                       | Colour                         | No                   |
| 0                     | Hardness of Tread              | A92                  |
| KG                    | Load Capacity (kg)             | 362kg                |
| Ka<br>x4              | Max Load Capacity of 4 Castors | 1086                 |
|                       | Plate Dimension Length (mm)    | 140                  |
|                       | Plate Dimension Width (mm)     | 110                  |
|                       | Plate Hole Centres Length (mm) | 105                  |
| <u> </u>              | Plate Hole Centres Width (mm)  | 80/75                |
| ₩ <mark>K</mark>      | Plate Hole Diameter            | 10                   |
| Ş.                    | Product Type                   | Top Plate Castors    |
| 3                     | Swivel Radius                  | 148                  |
| Ş.                    | Technical PDF                  | 125-5000-PAL-SWB.pdf |
| Į                     | Temperature Range              | -20 min to + 60 max  |
| <u>.</u>              | Thread Material                | No                   |
| <u>s</u> i            | Total Castor Height            | 164                  |
| →P+                   | Tread Width (mm)               | 50                   |
| $\odot$               | Wheel Centre                   | Aluminium            |
| $\odot$               | Wheel Colour                   | Yellow               |
| $\overline{\bigcirc}$ | Wheel Diameter(mm)             | 125                  |
| $\odot$               | Wheel Material                 | Polyurethane         |
|                       |                                |                      |

## Dimensions

Ross Handling 1 Tuxford Road Leicester LE4 9TZ