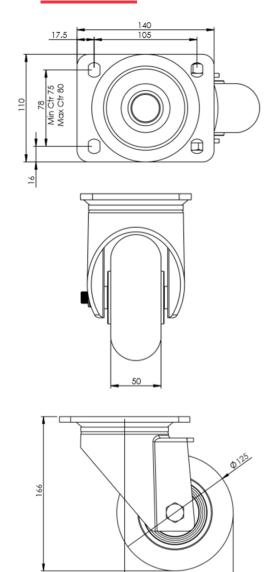

## **Technical Specifications**

| ٢        | Bearing Type                                                                                                                     | Ball Journal                                                         |
|----------|----------------------------------------------------------------------------------------------------------------------------------|----------------------------------------------------------------------|
| 5        | Colour                                                                                                                           | No                                                                   |
| 0        | Hardness of Tread                                                                                                                | A92                                                                  |
| KG       | Load Capacity (kg)                                                                                                               | 362                                                                  |
| KG<br>x4 | Max Load Capacity of 4 Castors                                                                                                   | 1086                                                                 |
|          | Plate Dimension Length (mm)                                                                                                      | 140                                                                  |
|          | Plate Dimension Width (mm)                                                                                                       | 110                                                                  |
|          | Plate Hole Centres Length (mm)                                                                                                   | 105                                                                  |
|          | Plate Hole Centres Width (mm)                                                                                                    | 80/75                                                                |
| ¥        | Plate Hole Diameter                                                                                                              | 10                                                                   |
|          |                                                                                                                                  |                                                                      |
| Ô        | Product Type                                                                                                                     | Top Plate Castors                                                    |
| <u>ي</u> | Product Type<br>Swivel Radius                                                                                                    | Top Plate Castors                                                    |
|          |                                                                                                                                  | ·                                                                    |
| Ū.       | Swivel Radius                                                                                                                    | 118                                                                  |
|          | Swivel Radius<br>Temperature Range                                                                                               | 118<br>-20 min to + 60 max                                           |
|          | Swivel Radius<br>Temperature Range<br>Thread Material                                                                            | 118<br>-20 min to + 60 max<br>No                                     |
|          | Swivel Radius<br>Temperature Range<br>Thread Material<br>Total Castor Height                                                     | 118<br>-20 min to + 60 max<br>No<br>164                              |
|          | Swivel Radius<br>Temperature Range<br>Thread Material<br>Total Castor Height<br>Tread Width (mm)                                 | 118<br>-20 min to + 60 max<br>No<br>164<br>50                        |
|          | Swivel Radius<br>Temperature Range<br>Thread Material<br>Total Castor Height<br>Tread Width (mm)<br>Wheel Centre                 | 118<br>-20 min to + 60 max<br>No<br>164<br>50<br>Aluminium           |
|          | Swivel Radius<br>Temperature Range<br>Thread Material<br>Total Castor Height<br>Tread Width (mm)<br>Wheel Centre<br>Wheel Colour | 118<br>-20 min to + 60 max<br>No<br>164<br>50<br>Aluminium<br>Yellow |

## Dimensions

Swivel Radius

Ross Handling 1 Tuxford Road Leicester LE4 9TZ