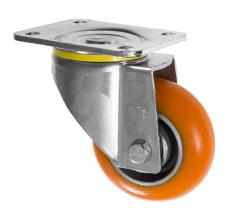

## 125mm Apex Heavy Duty Swivel Castors with Polyurethane Wheel 125-5000-APEX

This 125mm extra heavy duty swivel castor wheels made of a pressed steel zinc plate, housing a polyurethane ergonomic wheel on an aluminium centre. This swivelling castor wheel runs on ball journal bearings, making heavier loads easier to move. While the ergonomic wheel makes cornering effortless! These casters are suitable for a range of heavy duty applications, ideal for trolleys, carrying 362kg each castor, overall height 164mm, 4 x M10 Bolt Fixing Plate. Combine 4 of these heavy duty caster wheels to carry 1.5 tonnes!