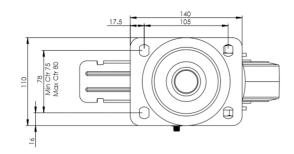

## **Technical Specifications**

| Õ        | Bearing Type                            | Ball Journal       |
|----------|-----------------------------------------|--------------------|
| 5        | Colour                                  | No                 |
| 0        | Hardness of Tread                       | 75 shore A         |
| KG       | Load Capacity (kg)                      | 300                |
| Ka<br>x4 | Max Load Capacity of 4 Castors          | 900                |
|          | Plate Dimension Length (mm)             | 140                |
|          | Plate Dimension Width (mm)              | 110                |
| 1        | Plate Hole Centres Length (mm)          | 105                |
|          | Plate Hole Centres Width (mm)           | 80/75              |
| *        | Plate Hole Diameter                     | 10                 |
| (Ĉ)      | Product Type                            | Top Plate Castors  |
| 3        | Swivel Radius                           | 168                |
| Į.       | Temperature Range                       | -20 min to +85 max |
| <u> </u> | Thread Material                         | No                 |
| <u>1</u> |                                         |                    |
| €t       | Total Castor Height                     | 164                |
|          | Total Castor Height<br>Tread Width (mm) | 164<br>40          |
|          |                                         |                    |
|          | Tread Width (mm)                        | 40                 |
|          | Tread Width (mm)<br>Wheel Centre        | 40<br>Aluminum     |

## **Dimensions**

Email: sales@rosscastors.co.uk

Ross Handling 1 Tuxford Road Leicester LE4 9TZ