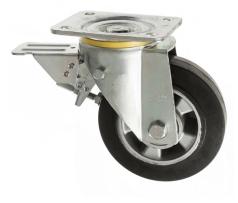

## 5" Heavy Duty Castors with Leading Brake & Rubber Wheel 125-5000-HRT/FR

Leading brake castors are ideal for applications where when moving equipment you do not want the foot operated brake pedal to be lost under the equipment. No following brake flutter, and foot pedal easily accessed. These braked castors have been added to our heavy duty 5000 Series.