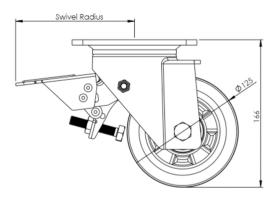

## **Technical Specifications**

| Õ        | Bearing Type                            | Ball Journal       |
|----------|-----------------------------------------|--------------------|
| 5        | Colour                                  | No                 |
| 0        | Hardness of Tread                       | 75 shore A         |
| KG       | Load Capacity (kg)                      | 300                |
| Ka<br>x4 | Max Load Capacity of 4 Castors          | 900                |
|          | Plate Dimension Length (mm)             | 140                |
|          | Plate Dimension Width (mm)              | 110                |
| 1        | Plate Hole Centres Length (mm)          | 105                |
|          | Plate Hole Centres Width (mm)           | 80/75              |
| *        | Plate Hole Diameter                     | 10                 |
| (Ĉ)      | Product Type                            | Top Plate Castors  |
| 3        | Swivel Radius                           | 168                |
| Į.       | Temperature Range                       | -20 min to +85 max |
| <u> </u> | Thread Material                         | No                 |
| <u>1</u> |                                         |                    |
| €t       | Total Castor Height                     | 164                |
|          | Total Castor Height<br>Tread Width (mm) | 164<br>40          |
|          |                                         |                    |
|          | Tread Width (mm)                        | 40                 |
|          | Tread Width (mm)<br>Wheel Centre        | 40<br>Aluminum     |

## **Dimensions**

Email: sales@rosscastors.co.uk

Ross Handling 1 Tuxford Road Leicester LE4 9TZ