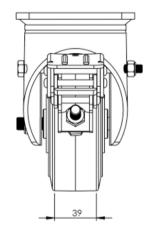

## **Technical Specifications**

| Õ        | Bearing Type                            | Ball Journal       |
|----------|-----------------------------------------|--------------------|
| 5        | Colour                                  | No                 |
| 0        | Hardness of Tread                       | 75 shore A         |
| KG       | Load Capacity (kg)                      | 300                |
| Ka<br>x4 | Max Load Capacity of 4 Castors          | 900                |
|          | Plate Dimension Length (mm)             | 140                |
|          | Plate Dimension Width (mm)              | 110                |
| 1        | Plate Hole Centres Length (mm)          | 105                |
|          | Plate Hole Centres Width (mm)           | 80/75              |
| *        | Plate Hole Diameter                     | 10                 |
| (Ĉ)      | Product Type                            | Top Plate Castors  |
| 3        | Swivel Radius                           | 168                |
| Į.       | Temperature Range                       | -20 min to +85 max |
| <u> </u> | Thread Material                         | No                 |
| <u>1</u> |                                         |                    |
| €t       | Total Castor Height                     | 164                |
|          | Total Castor Height<br>Tread Width (mm) | 164<br>40          |
|          |                                         |                    |
|          | Tread Width (mm)                        | 40                 |
|          | Tread Width (mm)<br>Wheel Centre        | 40<br>Aluminum     |

## **Dimensions**

Email: sales@rosscastors.co.uk

Ross Handling 1 Tuxford Road Leicester LE4 9TZ