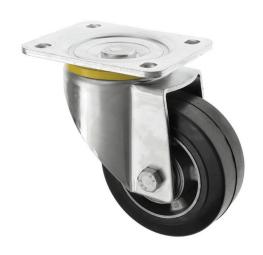

## 125mm Heavy Duty Swivel Castors Black Rubber Wheel

## 125-5000-HRT

These extra heavy duty rubber castors overall height 164mm, 5" heavy duty rubber castors, carrying capacity 300kgs each, 4 x M10 Bolt Fixing Plate. Made of a heavy duty pressed steel zinc plated, housing a 5" (125mm) solid rubber wheel mounted on a strong aluminum centre. This swivel caster wheel runs on ball journal bearings, making the heavier loads easier to move. These heavy duty castors are suitable for a range of heavy industrial applications.