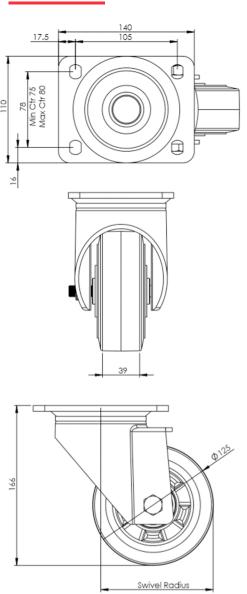

## **Technical Specifications**

| ٥              | Bearing Type                   | Ball Journal       |
|----------------|--------------------------------|--------------------|
|                | Colour                         | No                 |
| 0              | Hardness of Tread              | 75 shore A         |
| KG             | Load Capacity (kg)             | 500                |
| ка<br>х4       | Max Load Capacity of 4 Castors | 1500               |
|                | Plate Dimension Length (mm)    | 140                |
| <u> </u>       | Plate Dimension Width (mm)     | 110                |
|                | Plate Hole Centres Length (mm) | 105                |
| I              | Plate Hole Centres Width (mm)  | 80/75              |
| W <sub>K</sub> | Plate Hole Diameter            | 10                 |
|                | Product Type                   | Top Plate Castors  |
| ₫              | Swivel Radius                  | 180                |
|                | Temperature Range              | -20 min to +85 max |
| <u>B</u>       | Thread Material                | No                 |
| <u>&amp;</u> ] | Total Castor Height            | 240                |
| <b>→</b>       | Tread Width (mm)               | 40                 |
| <b>(S)</b>     | Wheel Centre                   | Aluminum           |
| 0              | Wheel Colour                   | Black              |
| <u></u>        | Wheel Diameter(mm)             | 200                |
| 0              | Wheel Material                 | Rubber             |
|                |                                |                    |

## **Dimensions**