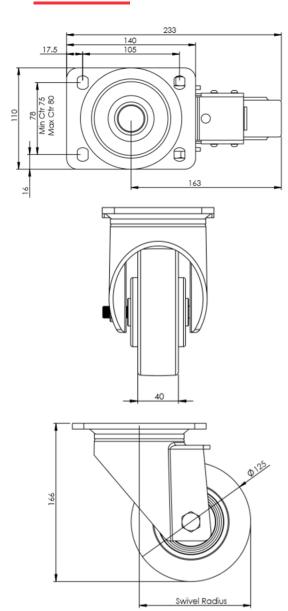

## **Dimensions**

## **Technical Specifications**

| ٥                                                              | Bearing Type                                                                                     | Ball Journal                             |
|----------------------------------------------------------------|--------------------------------------------------------------------------------------------------|------------------------------------------|
| 59                                                             | Colour                                                                                           | No                                       |
| 0                                                              | Hardness of Tread                                                                                | D75                                      |
| KG                                                             | Load Capacity (kg)                                                                               | 700                                      |
| KG<br>X4                                                       | Max Load Capacity of 4 Castors                                                                   | 2100                                     |
| ∑ <u></u>                                                      | Plate Dimension Length (mm)                                                                      | 140                                      |
| <u> </u>                                                       | Plate Dimension Width (mm)                                                                       | 110                                      |
|                                                                | Plate Hole Centres Length (mm)                                                                   | 105                                      |
|                                                                | Plate Hole Centres Width (mm)                                                                    | 80/75                                    |
| W <sub>K</sub>                                                 | Plate Hole Diameter                                                                              | 10                                       |
|                                                                | Product Type                                                                                     | Top Plate Castors                        |
|                                                                |                                                                                                  |                                          |
| 3                                                              | Swivel Radius                                                                                    | 148                                      |
|                                                                | Swivel Radius Temperature Range                                                                  | -40 min to +80 max                       |
|                                                                |                                                                                                  |                                          |
| ı                                                              | Temperature Range                                                                                | -40 min to +80 max                       |
| <u></u>                                                        | Temperature Range Thread Material                                                                | -40 min to +80 max                       |
|                                                                | Temperature Range Thread Material Total Castor Height                                            | -40 min to +80 max<br>No                 |
| <u>I</u> <u>I</u> <u>I</u> <u>I</u> <u>I</u> <u>I</u> <u>I</u> | Temperature Range Thread Material Total Castor Height Tread Width (mm)                           | -40 min to +80 max No 164 50             |
|                                                                | Temperature Range Thread Material Total Castor Height Tread Width (mm) Wheel Centre              | -40 min to +80 max No 164 50 Nylon       |
|                                                                | Temperature Range Thread Material Total Castor Height Tread Width (mm) Wheel Centre Wheel Colour | -40 min to +80 max No 164 50 Nylon White |