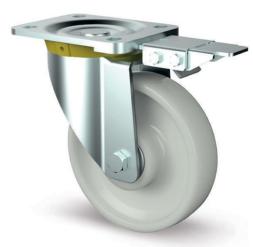

## 125mm Heavy Duty Castors with Directional Lock Nylon Wheel

## 125-5000-NYB/D

Directional Lock added to our 125mm nylon castors. Directional lock is a way of making a swivel castor into a fixed castor temporarily - by locking the swivel head but not the wheel which means castor moves in one direction. Directional lock castors are great for cornering or pivoting. Can be added to just one trolley wheel - usually front left of the trolley if left cornering or front right if right cornering