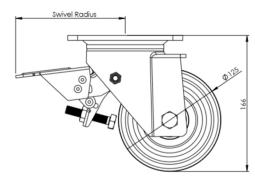

## **Technical Specifications**

|                      | Bearing Type                                                                                      | Ball Journal                                 |
|----------------------|---------------------------------------------------------------------------------------------------|----------------------------------------------|
| <b>53</b>            | Colour                                                                                            | No                                           |
| 0                    | Hardness of Tread                                                                                 | D75                                          |
| KG                   | Load Capacity (kg)                                                                                | 700                                          |
| KQ<br>X4             | Max Load Capacity of 4 Castors                                                                    | 2100                                         |
|                      | Plate Dimension Length (mm)                                                                       | 140                                          |
|                      | Plate Dimension Width (mm)                                                                        | 110                                          |
|                      | Plate Hole Centres Length (mm)                                                                    | 105                                          |
| ) i                  | Plate Hole Centres Width (mm)                                                                     | 80/75                                        |
| ***                  | Plate Hole Diameter                                                                               | 10                                           |
|                      |                                                                                                   |                                              |
| ٥                    | Product Type                                                                                      | Top Plate Castors                            |
| <b>☼</b><br><b>७</b> | Product Type Swivel Radius                                                                        | Top Plate Castors                            |
|                      |                                                                                                   | •                                            |
| \$                   | Swivel Radius                                                                                     | 168                                          |
| <u>₩</u>             | Swivel Radius Temperature Range                                                                   | -40 min to +80 max                           |
|                      | Swivel Radius Temperature Range Thread Material                                                   | 168<br>-40 min to +80 max<br>No              |
|                      | Swivel Radius Temperature Range Thread Material Total Castor Height                               | 168<br>-40 min to +80 max<br>No<br>164       |
|                      | Swivel Radius Temperature Range Thread Material Total Castor Height Tread Width (mm)              | 168<br>-40 min to +80 max<br>No<br>164<br>50 |
|                      | Swivel Radius Temperature Range Thread Material Total Castor Height Tread Width (mm) Wheel Centre | 168 -40 min to +80 max No 164 50 Nylon       |

## **Dimensions**