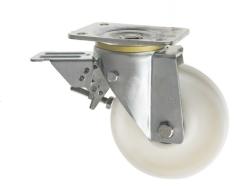

## 125mm Heavy Duty Leading Brake Castors White Nylon Wheel

## 125-5000-NYB/FR

Leading Brake Castors are ideal for applications where when moving equipment you do not want the foot operated brake pedal to be lost under the equipment. No following brake flutter, and foot pedal easily accessed. These Leading Brake added to our heavy duty 5000 Series castors for heavy duty applications