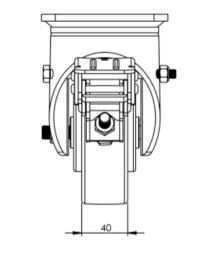

## **Technical Specifications**

|                      | Bearing Type                                                                                      | Ball Journal                                 |
|----------------------|---------------------------------------------------------------------------------------------------|----------------------------------------------|
| <b>53</b>            | Colour                                                                                            | No                                           |
| 0                    | Hardness of Tread                                                                                 | D75                                          |
| KG                   | Load Capacity (kg)                                                                                | 700                                          |
| KQ<br>X4             | Max Load Capacity of 4 Castors                                                                    | 2100                                         |
|                      | Plate Dimension Length (mm)                                                                       | 140                                          |
|                      | Plate Dimension Width (mm)                                                                        | 110                                          |
|                      | Plate Hole Centres Length (mm)                                                                    | 105                                          |
| ) i                  | Plate Hole Centres Width (mm)                                                                     | 80/75                                        |
| ***                  | Plate Hole Diameter                                                                               | 10                                           |
|                      |                                                                                                   |                                              |
| ٥                    | Product Type                                                                                      | Top Plate Castors                            |
| <b>☼</b><br><b>७</b> | Product Type Swivel Radius                                                                        | Top Plate Castors                            |
|                      |                                                                                                   | •                                            |
| \$                   | Swivel Radius                                                                                     | 168                                          |
| <u>₩</u>             | Swivel Radius Temperature Range                                                                   | -40 min to +80 max                           |
|                      | Swivel Radius Temperature Range Thread Material                                                   | 168<br>-40 min to +80 max<br>No              |
|                      | Swivel Radius Temperature Range Thread Material Total Castor Height                               | 168<br>-40 min to +80 max<br>No<br>164       |
|                      | Swivel Radius Temperature Range Thread Material Total Castor Height Tread Width (mm)              | 168<br>-40 min to +80 max<br>No<br>164<br>50 |
|                      | Swivel Radius Temperature Range Thread Material Total Castor Height Tread Width (mm) Wheel Centre | 168 -40 min to +80 max No 164 50 Nylon       |

## **Dimensions**