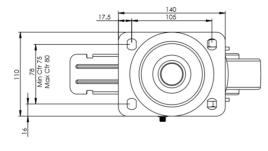

## **Technical Specifications**

|                      | Bearing Type                                                                                      | Ball Journal                                 |
|----------------------|---------------------------------------------------------------------------------------------------|----------------------------------------------|
| <b>53</b>            | Colour                                                                                            | No                                           |
| 0                    | Hardness of Tread                                                                                 | D75                                          |
| KG                   | Load Capacity (kg)                                                                                | 700                                          |
| KQ<br>X4             | Max Load Capacity of 4 Castors                                                                    | 2100                                         |
|                      | Plate Dimension Length (mm)                                                                       | 140                                          |
|                      | Plate Dimension Width (mm)                                                                        | 110                                          |
|                      | Plate Hole Centres Length (mm)                                                                    | 105                                          |
| ) i                  | Plate Hole Centres Width (mm)                                                                     | 80/75                                        |
| ***                  | Plate Hole Diameter                                                                               | 10                                           |
|                      |                                                                                                   |                                              |
| ٥                    | Product Type                                                                                      | Top Plate Castors                            |
| <b>☼</b><br><b>७</b> | Product Type Swivel Radius                                                                        | Top Plate Castors                            |
|                      |                                                                                                   | •                                            |
| \$                   | Swivel Radius                                                                                     | 168                                          |
| <u>₩</u>             | Swivel Radius Temperature Range                                                                   | -40 min to +80 max                           |
|                      | Swivel Radius Temperature Range Thread Material                                                   | 168<br>-40 min to +80 max<br>No              |
|                      | Swivel Radius Temperature Range Thread Material Total Castor Height                               | 168<br>-40 min to +80 max<br>No<br>164       |
|                      | Swivel Radius Temperature Range Thread Material Total Castor Height Tread Width (mm)              | 168<br>-40 min to +80 max<br>No<br>164<br>50 |
|                      | Swivel Radius Temperature Range Thread Material Total Castor Height Tread Width (mm) Wheel Centre | 168 -40 min to +80 max No 164 50 Nylon       |

## **Dimensions**