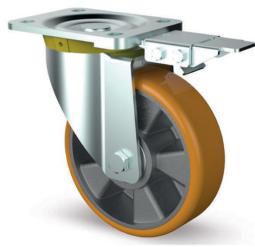

## 125mm Heavy Duty Directional Lock Castors with Polyurethane Wheel

## 125-5000-PAL/D

Directional Lock added to our 125mm polyurethane castors. Directional lock is a way of making a swivel castor into a fixed castor temporarily - by locking the swivel head but not the wheel which means castor moves in one direction. Directional lock castors are great for cornering or pivoting. Can be added to just one trolley wheel - usually front left of the trolley if left cornering or front right if right cornering.