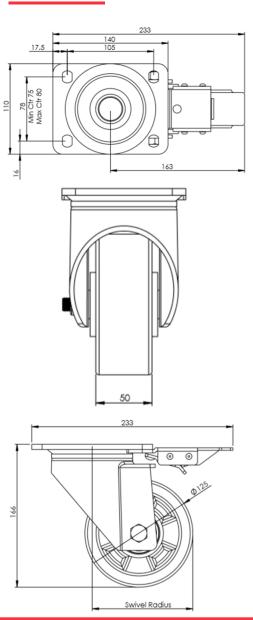

## **Technical Specifications**

|                | Bearing Type                   | Ball Journal       |
|----------------|--------------------------------|--------------------|
| <b>5</b>       | Colour                         | No                 |
| 0              | Hardness of Tread              | 92 shore A         |
| KG             | Load Capacity (kg)             | 500                |
| KG<br>X4       | Max Load Capacity of 4 Castors | 1500               |
|                | Plate Dimension Length (mm)    | 140                |
|                | Plate Dimension Width (mm)     | 110                |
|                | Plate Hole Centres Length (mm) | 105                |
|                | Plate Hole Centres Width (mm)  | 80/75              |
| ***            | Plate Hole Diameter            | 10                 |
| ٥              | Product Type                   | Top Plate Castors  |
| 3              | Swivel Radius                  | 148                |
| Į.             | Temperature Range              | -20 min to +60 max |
| 1              | Thread Material                | No                 |
| <u>&amp;</u> ] | Total Castor Height            | 164                |
| <b>→</b> 0-    | Tread Width (mm)               | 50                 |
| 0              | Wheel Centre                   | Aluminum           |
| 0              | Wheel Colour                   | Yellow             |
| <u></u>        | Wheel Diameter(mm)             | 125                |
| 0              | Wheel Material                 | Polyurethane       |
|                |                                |                    |

## **Dimensions**