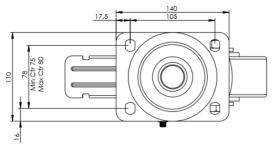

## **Technical Specifications**

| ٧                     | Bearing Type                   | Ball Journal       |
|-----------------------|--------------------------------|--------------------|
| <b>S</b>              | Colour                         | No                 |
| 0                     | Hardness of Tread              | 92 shore A         |
| KG                    | Load Capacity (kg)             | 500                |
| x4                    | Max Load Capacity of 4 Castors | 1500               |
|                       | Plate Dimension Length (mm)    | 140                |
|                       | Plate Dimension Width (mm)     | 110                |
|                       | Plate Hole Centres Length (mm) | 105                |
|                       | Plate Hole Centres Width (mm)  | 80/75              |
| ***                   | Plate Hole Diameter            | 10                 |
| ٥                     | Product Type                   | Top Plate Castors  |
| <i>উ</i>              | Swivel Radius                  | 168                |
|                       | Temperature Range              | -20 min to +60 max |
| <u> </u>              | Thread Material                | No                 |
| <u>w</u> i            | Total Castor Height            | 164                |
| <b>₽</b>              | Tread Width (mm)               | 50                 |
|                       | Wheel Centre                   | Aluminum           |
| 0                     | Wheel Colour                   | Yellow             |
| $\overline{\bigcirc}$ | Wheel Diameter(mm)             | 125                |
| 0                     | Wheel Material                 | Polyurethane       |
|                       |                                |                    |

## **Dimensions**