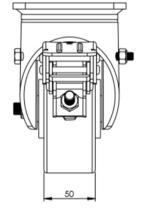

## **Technical Specifications**

| ٧                     | Bearing Type                   | Ball Journal       |
|-----------------------|--------------------------------|--------------------|
| <b>S</b>              | Colour                         | No                 |
| 0                     | Hardness of Tread              | 92 shore A         |
| KG                    | Load Capacity (kg)             | 500                |
| x4                    | Max Load Capacity of 4 Castors | 1500               |
|                       | Plate Dimension Length (mm)    | 140                |
|                       | Plate Dimension Width (mm)     | 110                |
|                       | Plate Hole Centres Length (mm) | 105                |
|                       | Plate Hole Centres Width (mm)  | 80/75              |
| ***                   | Plate Hole Diameter            | 10                 |
| ٥                     | Product Type                   | Top Plate Castors  |
| <i>উ</i>              | Swivel Radius                  | 168                |
|                       | Temperature Range              | -20 min to +60 max |
| <u> </u>              | Thread Material                | No                 |
| <u>w</u> i            | Total Castor Height            | 164                |
| <b>₽</b>              | Tread Width (mm)               | 50                 |
|                       | Wheel Centre                   | Aluminum           |
| 0                     | Wheel Colour                   | Yellow             |
| $\overline{\bigcirc}$ | Wheel Diameter(mm)             | 125                |
| 0                     | Wheel Material                 | Polyurethane       |
|                       |                                |                    |

## **Dimensions**