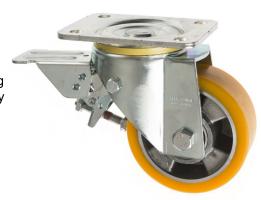

## 125mm Heavy Duty Leading Brake Castors with Polyurethane Wheel

## 125-5000-PAL/FR

Leading Brake Castors are ideal for applications where when moving equipment you do not want the foot operated brake pedal to be lost under the equipment. No following brake flutter, and foot pedal easily accessed. These Leading Brake added to our heavy duty 5000 Series castors for heavy duty applications