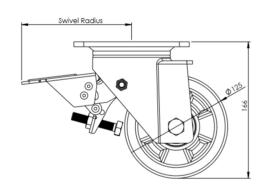

## **Technical Specifications**

| ٧                     | Bearing Type                   | Ball Journal       |
|-----------------------|--------------------------------|--------------------|
| <b>S</b>              | Colour                         | No                 |
| 0                     | Hardness of Tread              | 92 shore A         |
| KG                    | Load Capacity (kg)             | 500                |
| x4                    | Max Load Capacity of 4 Castors | 1500               |
|                       | Plate Dimension Length (mm)    | 140                |
|                       | Plate Dimension Width (mm)     | 110                |
|                       | Plate Hole Centres Length (mm) | 105                |
|                       | Plate Hole Centres Width (mm)  | 80/75              |
| ***                   | Plate Hole Diameter            | 10                 |
| ٥                     | Product Type                   | Top Plate Castors  |
| <i>উ</i>              | Swivel Radius                  | 168                |
|                       | Temperature Range              | -20 min to +60 max |
| <u> </u>              | Thread Material                | No                 |
| <u>w</u> i            | Total Castor Height            | 164                |
| <b>₽</b>              | Tread Width (mm)               | 50                 |
|                       | Wheel Centre                   | Aluminum           |
| 0                     | Wheel Colour                   | Yellow             |
| $\overline{\bigcirc}$ | Wheel Diameter(mm)             | 125                |
| 0                     | Wheel Material                 | Polyurethane       |
|                       |                                |                    |

## **Dimensions**